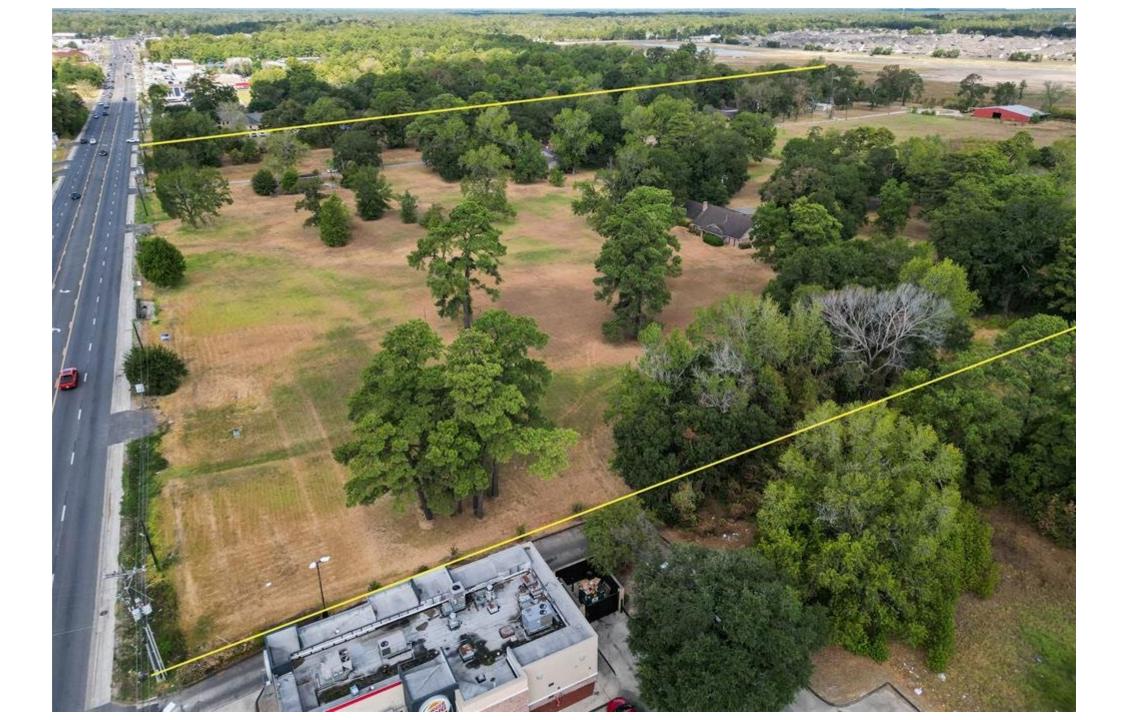

# 31 +/- acres on FM 1314 /Dunn Ln by US 59

(23531 Dunn Ln, Porter TX for mapping purposes)

Presented by Tamarah Courtright Curtis, Broker Creighton Realty Partners, LLC

1,350,360 sqft (31 +/- acres) \$13,500,00.00 Asking Price (\$9.997/sqft)

Front – 960 ft (FM 1314), Back – 1022 ft Left – 1255 ft Right – 1315 ft \*approx.

Located 600 feet from the corner of US 59 and FM 1314, this property offers huge opportunity. Five curb cuts in place on FM 1314 and a dedicated road in place (Dunn Lane). The North boundary is Valley Ranch, East boundary shared by Burger King, a few vacant tracts, South boundary is FM 1314 and the West boundary adjoins a Doctors office and residential tracts. Its vicinity is composed of both residential and commercial sites, making it ideal for growth opportunities.