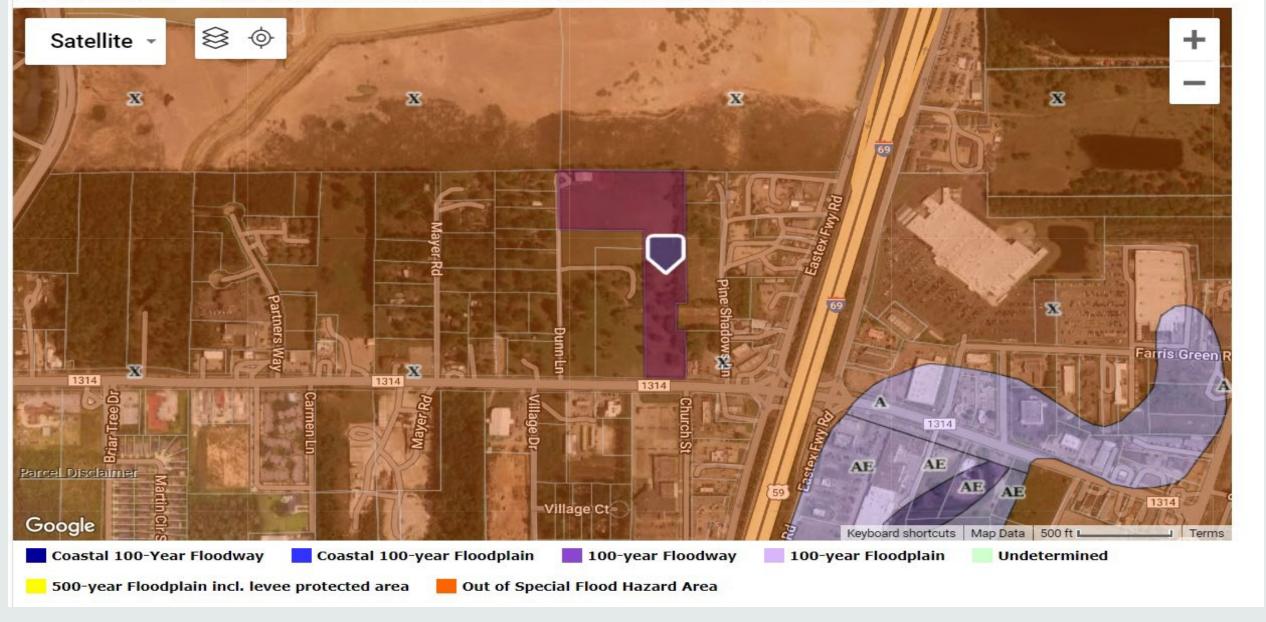

#### PROPERTY TAXES

Parcel Number 0425-00-07400 0425-00-07100 0425-00-07200

0425-00-02500 0425-00-06800 0425-00-06700

0425-00-02501 0425-00-06400 0425-00-06200

0425-00-06212

Flood Zone Code: X Special Flood Hazard Area (SFHA):
Flood Zone Date: 08/18/2014 Within 250 Feet of Multiple Flood Zone:

Flood Zone Panel: 48339C0750H Flood Community Name: MONTGOMERY COUNTY

Out

No

Flood Code Description: Zone X-An Area That Is Determined To Be Outside The 100- And 500-Year Floodplains.