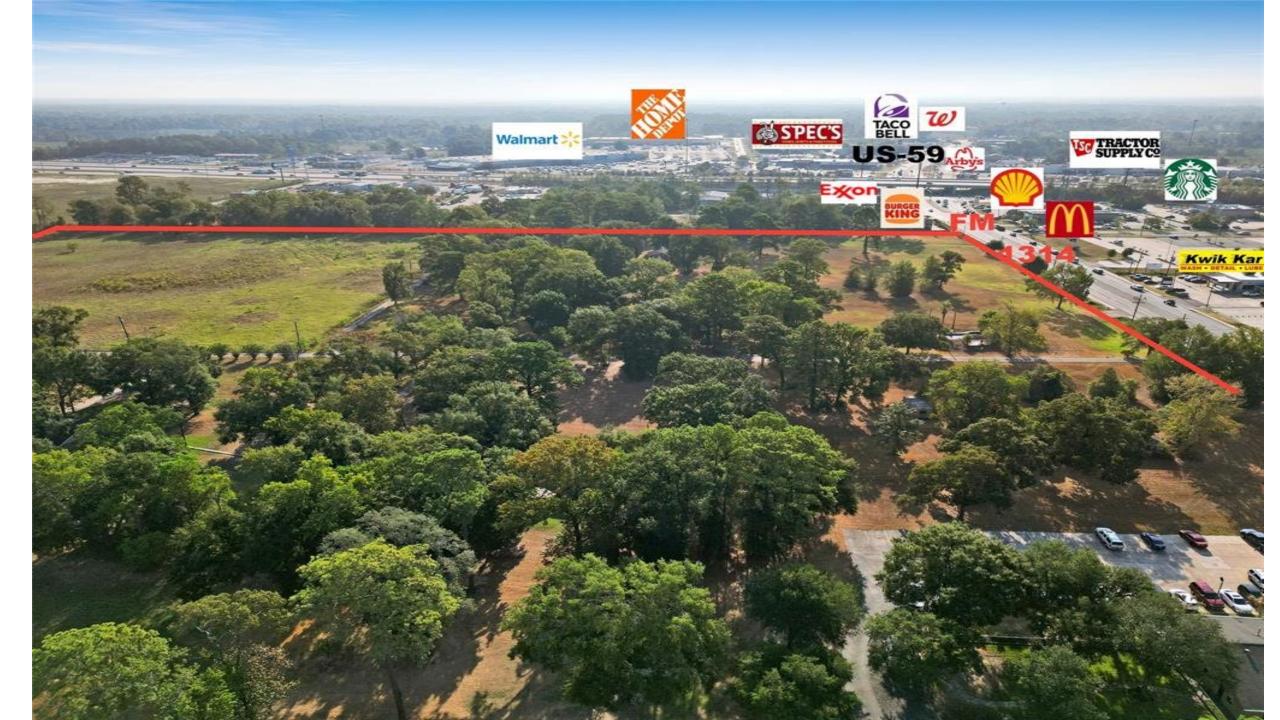

Front – 960 ft (FM 1314), Back – 1022 ft Left – 1255 ft Right – 1315 ft \*approx.

Located 600 feet from the corner of US 59 and FM 1314, this property offers huge opportunity. Five curb cuts in place on FM 1314 and a dedicated road in place (Dunn Lane). The North boundary is Valley Ranch, East boundary shared by Burger King, a few vacant tracts, South boundary is FM 1314 and the West boundary adjoins a Doctors office and residential tracts. Its vicinity is composed of both residential and commercial sites, making it ideal for growth opportunities.