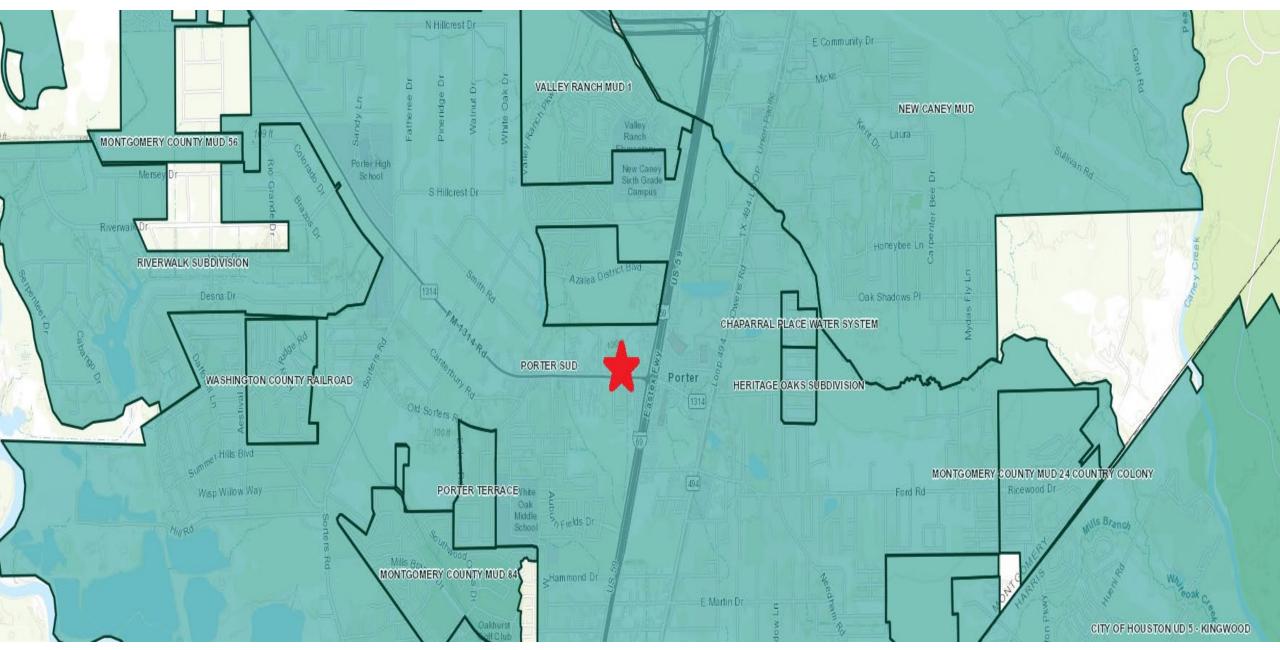

# 31 +/- acres on FM 1314 /Dunn Ln by US 59

(23531 Dunn Ln, Porter TX for mapping purposes)

Presented by Tamarah Courtright Curtis, Broker Creighton Realty Partners, LLC

1,350,360 sqft (31 +/- acres) \$13,500,00.00 Asking Price (\$9.997/sqft)

Front – 960 ft (FM 1314), Back – 1022 ft Left – 1255 ft Right – 1315 ft \*approx.

Located 600 feet from the corner of US 59 and FM 1314, this property offers huge opportunity. Five curb cuts in place on FM 1314 and a dedicated road in place (Dunn Lane). The North boundary is Valley Ranch, East boundary shared by Burger King, a few vacant tracts, South boundary is FM 1314 and the West boundary adjoins a Doctors office and residential tracts. Its vicinity is composed of both residential and commercial sites, making it ideal for growth opportunities.

#### PROPERTY TAXES

Parcel Number 0425-00-07400 0425-00-07100 0425-00-07200

0425-00-02500 0425-00-06800 0425-00-06700

0425-00-02501 0425-00-06400 0425-00-06200

0425-00-06212

Flood Zone Code: X Special Flood Hazard Area (SFHA):
Flood Zone Date: 08/18/2014 Within 250 Feet of Multiple Flood Zone: