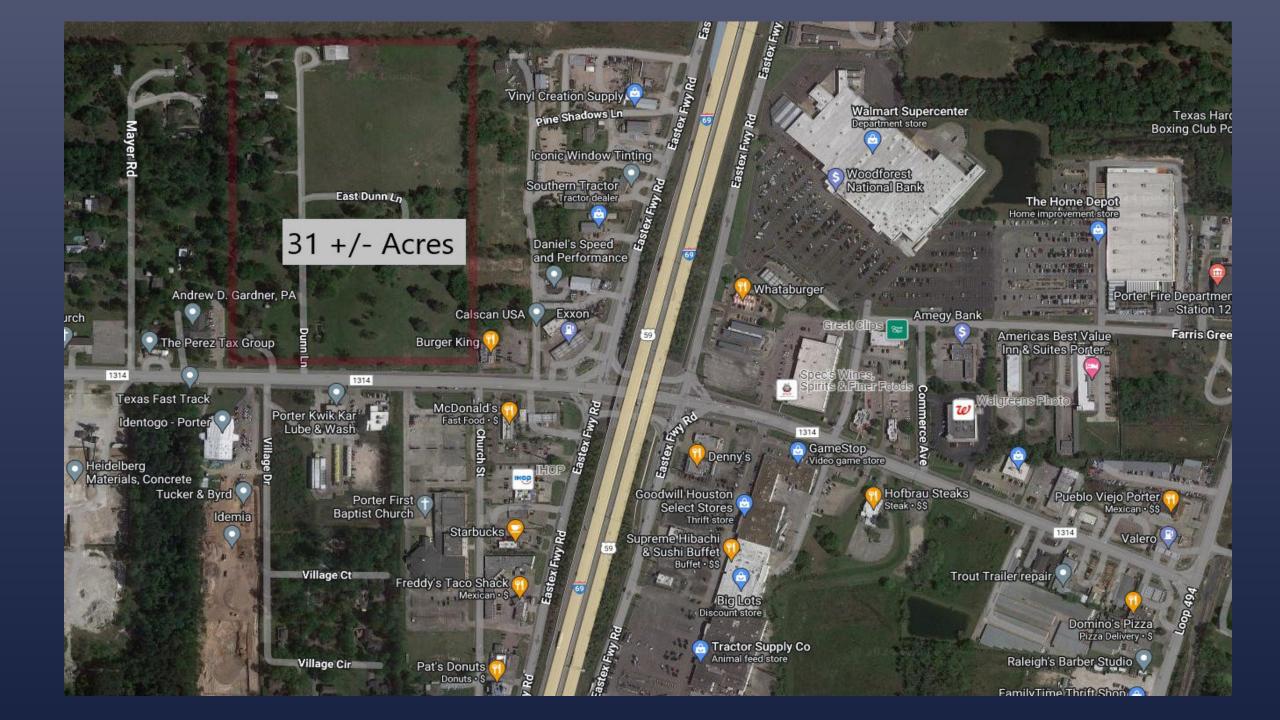

# 31 +/- acres on FM 1314 /Dunn Ln by US 59

(23531 Dunn Ln, Porter TX for mapping purposes)

Presented by Tamarah Courtright Curtis, Broker Creighton Realty Partners, LLC

1,350,360 sqft (31 +/- acres) \$13,500,00.00 Asking Price (\$9.997/sqft)

Front – 960 ft (FM 1314), Back – 1022 ft Left – 1255 ft Right – 1315 ft \*approx.

Located 600 feet from the corner of US 59 and FM 1314, this property offers huge opportunity. Five curb cuts in place on FM 1314 and a dedicated road in place (Dunn Lane). The North boundary is Valley Ranch, East boundary shared by Burger King, a few vacant tracts, South boundary is FM 1314 and the West boundary adjoins a Doctors office and residential tracts. Its vicinity is composed of both residential and commercial sites, making it ideal for growth opportunities.

#### PROPERTY FACTS

Price \$13,500,000

Proposed Use Commercial

Sale Type Investment or Owner User

Total Lot Size 31.00 AC Cross Streets FM 1314

Property Type Land

Opportunity Zone Yes