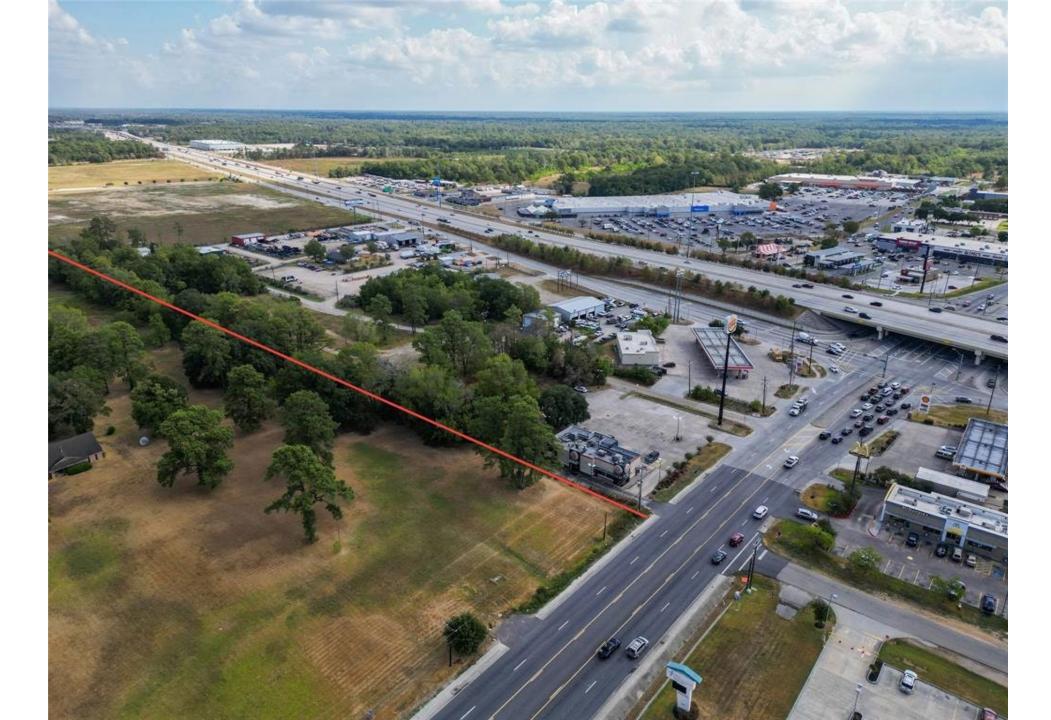

# 31 +/- acres on FM 1314 /Dunn Ln by US 59

(23531 Dunn Ln, Porter TX for mapping purposes)

Presented by Tamarah Courtright Curtis, Broker Creighton Realty Partners, LLC

1,350,360 sqft (31 +/- acres) \$13,500,00.00 Asking Price (\$9.997/sqft)

Front – 960 ft (FM 1314), Back – 1022 ft Left – 1255 ft Right – 1315 ft \*approx.

Located 600 feet from the corner of US 59 and FM 1314, this property offers huge opportunity. Five curb cuts in place on FM 1314 and a dedicated road in place (Dunn Lane). The North boundary is Valley Ranch, East boundary shared by Burger King, a few vacant tracts, South boundary is FM 1314 and the West boundary adjoins a Doctors office and residential tracts. Its vicinity is composed of both residential and commercial sites, making it ideal for growth opportunities.