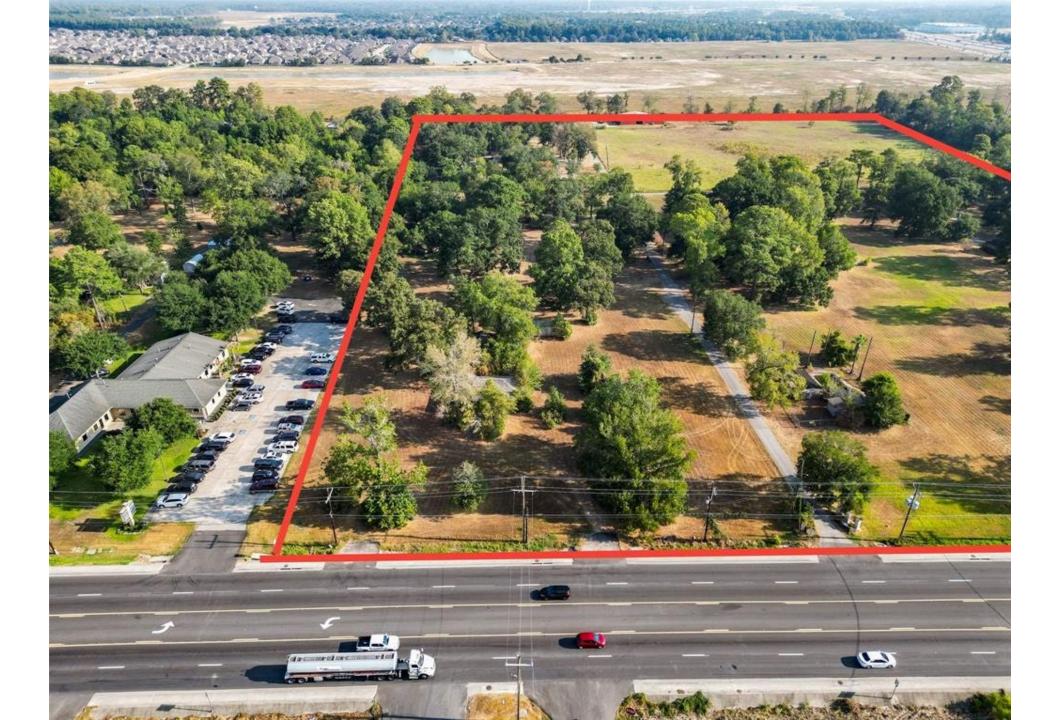

# 31 +/- acres on FM 1314 /Dunn Ln by US 59

(23531 Dunn Ln, Porter TX for mapping purposes)

Presented by Tamarah Courtright Curtis, Broker Creighton Realty Partners, LLC

1,350,360 sqft (31 +/- acres) \$13,500,00.00 Asking Price (\$9.997/sqft)

Front – 960 ft (FM 1314), Back – 1022 ft Left – 1255 ft Right – 1315 ft \*approx.

Located 600 feet from the corner of US 59 and FM 1314, this property offers huge opportunity. Five curb cuts in place on FM 1314 and a dedicated road in place (Dunn Lane). The North boundary is Valley Ranch, East boundary shared by Burger King, a few vacant tracts, South boundary is FM 1314 and the West boundary adjoins a Doctors office and residential tracts. Its vicinity is composed of both residential and commercial sites, making it ideal for growth opportunities.