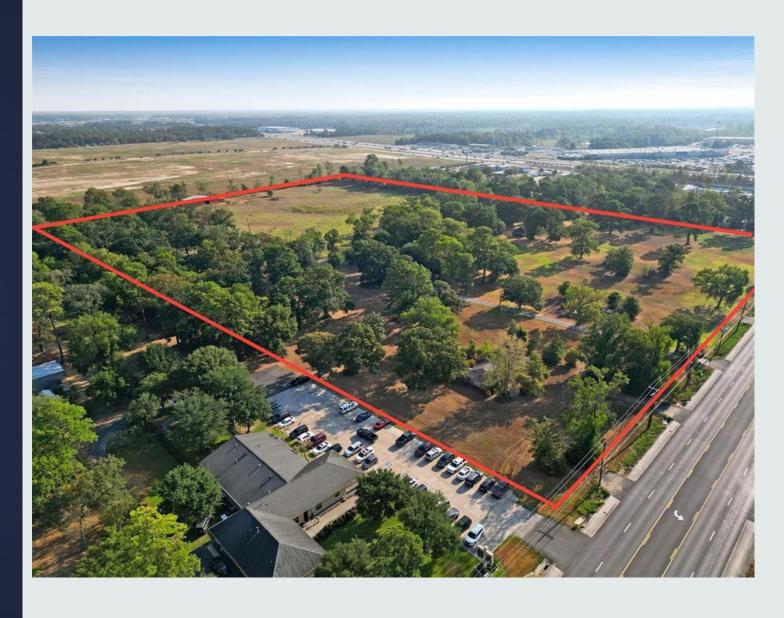

# 31 +/- acres on FM 1314 /Dunn Ln by US 59

(23531 Dunn Ln, Porter TX for mapping purposes)

Presented by Tamarah Courtright Curtis, Broker Creighton Realty Partners, LLC

1,350,360 sqft (31 +/- acres) \$13,500,00.00 Asking Price (\$9.997/sqft)

Front – 960 ft (FM 1314), Back – 1022 ft Left – 1255 ft Right – 1315 ft \*approx.

Located 600 feet from the corner of US 59 and FM 1314, this property offers huge opportunity. Five curb cuts in place on FM 1314 and a dedicated road in place (Dunn Lane). The North boundary is Valley Ranch, East boundary shared by Burger King, a few vacant tracts, South boundary is FM 1314 and the West boundary adjoins a Doctors office and residential tracts. Its vicinity is composed of both residential and commercial sites, making it ideal for growth opportunities.