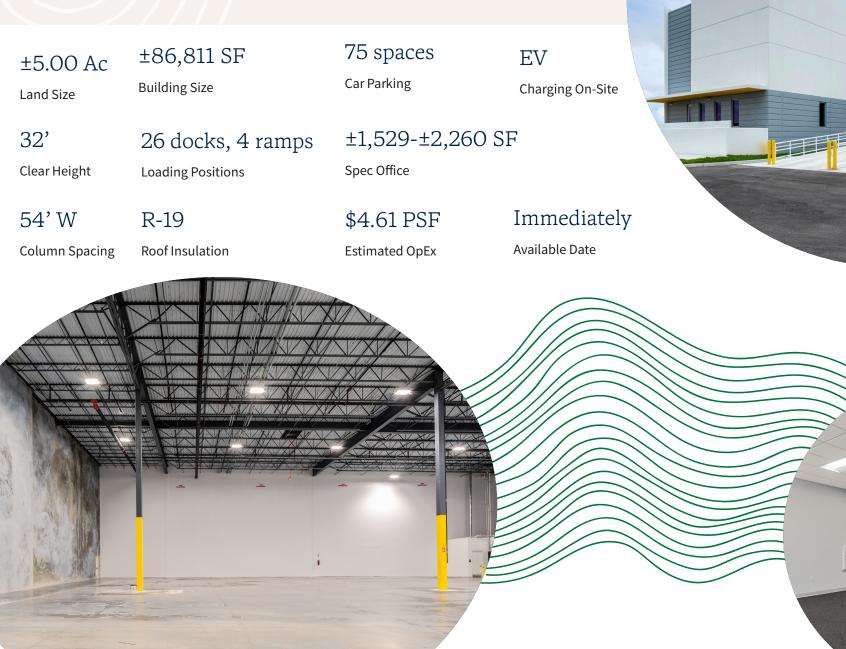

### Property Features

Red Road Commerce Center is a brand new construction, Class A industrial warehouse totaling ±86,811 SF.

With its central location and proximity to main thoroughfares in South Florida, Red Road Commerce Center will attract all users looking to upgrade and modernize their operations.