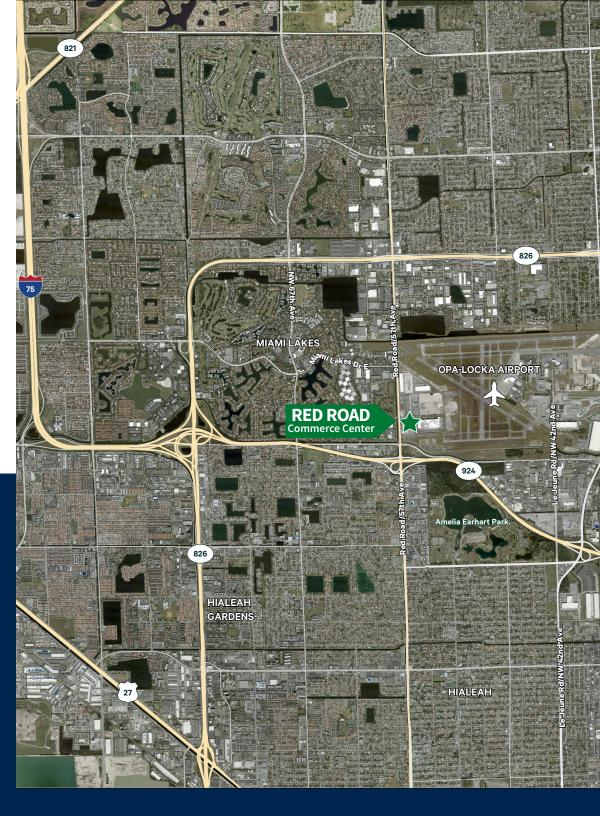

## Location

- Centrally located on NW 57th Avenue/Red Road and NW 140th Street, just minutes to I-95, the Palmetto Expressway (SR 826), the Gratigny Expressway, and I-75
- Miami Lakes submarket
- > 10 miles to Miami International Airport cargo terminals
- 15 miles to PortMiami
- ▶ 20 miles to Fort Lauderdale-Hollywood International Airport
- ▶ 22 miles to Port Everglades
- Restaurants, retail and amenities located within a 3-mile radius