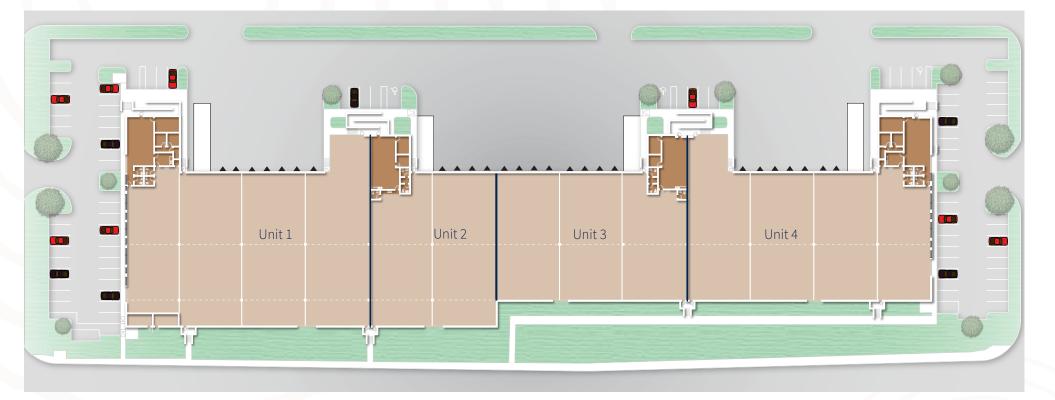

## Site Plan

#### Unit 1

- ±28,986 SF total
- ▶ ±26,726 SF warehouse
- ▶ ±2,260 SF spec office
- ▶ 7 docks, 1 ramp
- ▶ 127' building depth
- ▷ \$19.00 NNN

#### Unit 2

- > ±14,720 SF total
- ±13,191 SF warehouse
- ±1,529 SF spec office
- ▶ 4 docks, 1 ramp
- > 127' building depth
- \$20.95 NNN

#### Unit 3

- ▶ ±18,114 SF total
  - ±16,585 SF warehouse
  - ±1,529 SF spec office
  - 8 docks, 1 ramp
  - 105' building depth
  - \$20.95 NNN

#### Unit 4

- ±24,991 SF total
- ±22,731 SF warehouse
- ±2,260 SF spec office
- > 7 docks, 1 ramp
- ▶ 105' building depth
- > \$19.00 NNN