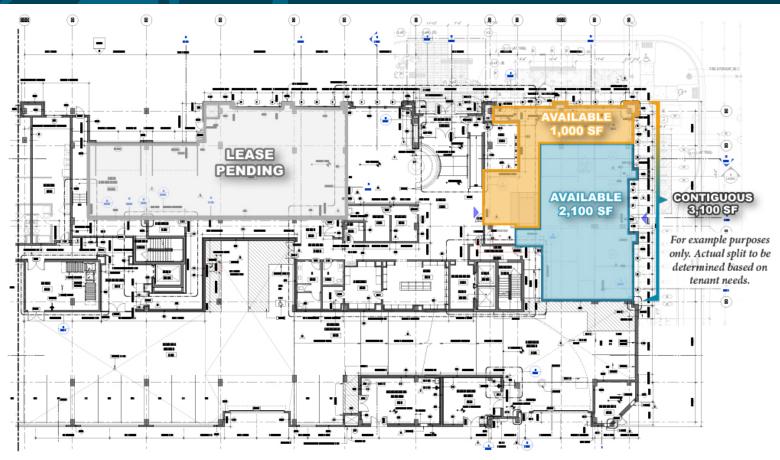

### **PROPERTY OVERVIEW**

Available SF: 1,000 SF & 2,100 SF Spaces (3,100 SF Contiguous)

Zoning: C-MX

#### **PROPERTY FEATURES**

- Two spaces consisting of 6,300 SF total of commercial space (non-contiguous)
- Space 1: Corner location, approximately 3,100 SF, opportunity for patio dining on both frontages
- Space 1: Actual split TBD based on tenant's needs
- The Mid-Building Space #2 will be outfit with hood chase, grease trap, and restaurant infrastructure
- Negotiable rent and large tenant improvement package with NNN Lease terms
- Oso building will have 267 units. 1,200+ units expected in the area over the next 2-3 years
- Close proximity to University of Denver, I-25/Broadway redevelopment/light rail stops