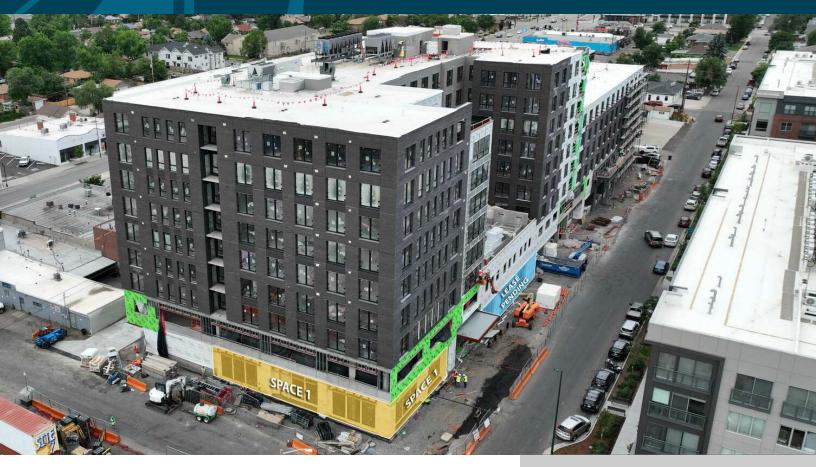

### **FOR LEASE**

1900 S ACOMA ST DENVER, CO 80223

# Prime Retail Space Available! LEASE RATE: CONTACT BROKER

#### **PROPERTY FEATURES**

- Two spaces consisting of 6,300 SF total of commercial space (non-contiguous)
- Space 1: Corner location, approximately 3,100 SF, opportunity for patio dining on both frontages
- Space 1: Actual split TBD based on tenant's needs
- The Mid-Building Space #2 will be outfit with hood chase, grease trap, and restaurant infrastructure
- Negotiable rent and large tenant improvement package with NNN Lease terms
- Oso building will have 267 units. 1,200+ units expected in the area over the next 2-3 years
- Close proximity to University of Denver, I-25/Broadway redevelopment/light rail stops