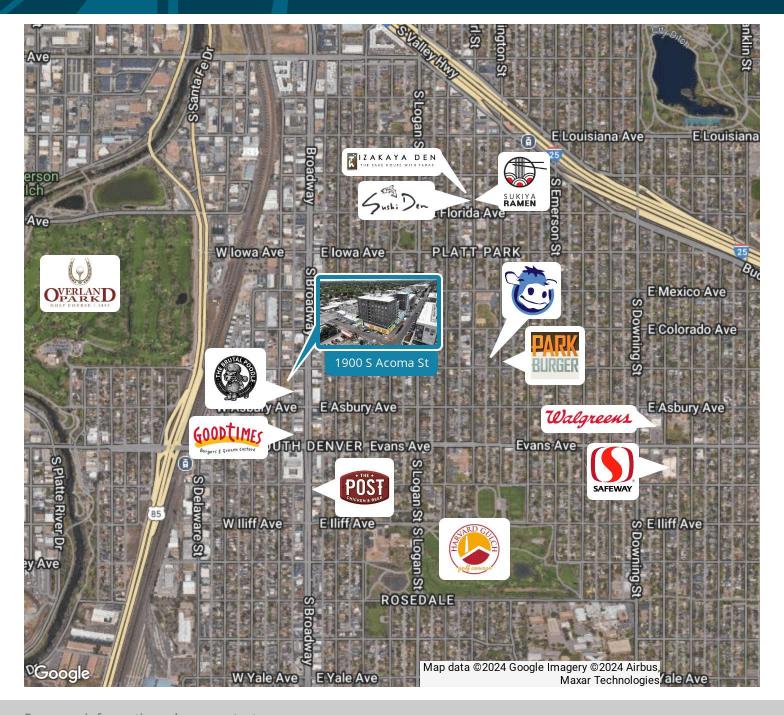

### **FOR LEASE**

1900 S ACOMA ST DENVER, CO 80223

### **PROPERTY OVERVIEW**

Available SF: 1,000 SF & 2,100 SF Spaces (3,100 SF Contiguous)

Zoning: C-MX

#### **PROPERTY FEATURES**

- Two spaces consisting of 6,300 SF total of commercial space (non-contiguous)
- Space 1: Corner location, approximately 3,100 SF, opportunity for patio dining on both frontages
- Space 1: Actual split TBD based on tenant's needs
- The Mid-Building Space #2 will be outfit with hood chase, grease trap, and restaurant infrastructure
- Negotiable rent and large tenant improvement package with NNN Lease terms
- Oso building will have 267 units. 1,200+ units expected in the area over the next 2-3 years
- Close proximity to University of Denver, I-25/Broadway redevelopment/light rail stops