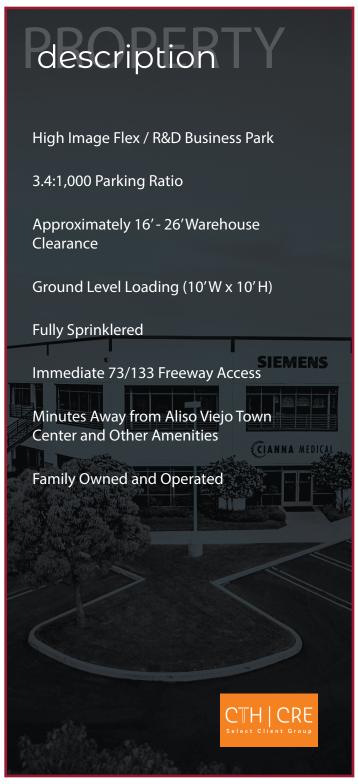

## Apple Apple

| building<br>address | total<br>sf | office<br>sf | warehouse<br>sf | notes                                                                                                                      | lease<br>rate |
|---------------------|-------------|--------------|-----------------|----------------------------------------------------------------------------------------------------------------------------|---------------|
| Suite 240           | ±2,128      | ±2,128       | -               | Second Floor Suite, 100% Office, Four (4)<br>Private Offices, Large Open Office Area, Nice<br>Glass Line and Natural Light | \$1.40 NNN*   |
| Suite 260           | ±1,088      | ±1,088       | -               | Second Floor Suite, 100% Office, Two (2)<br>Private Offices, Large Open Office Area, Nice<br>Glass Line and Natural Light  | \$1.40 NNN*   |

<sup>\*</sup>Net Expenses: \$0.51 PSF/Mo.

Second Floor Suite

100% Office

Four (4) Private Offices

Large Open Office Area

Nice Glass Line and Natural Light

Minutes Away from Aliso Viejo Town Center

CIANNA MEDICA

Lease Rate: \$1.40 NNN

Net Expenses: \$0.51 PSF Net

### suite 240

Second Floor Suite

100% Office

Two (2) Private Offices

Large Open Office Area

Nice Glass Line and Natural Light

Minutes Away from Aliso Viejo Town Center

CIANNA MEDICA