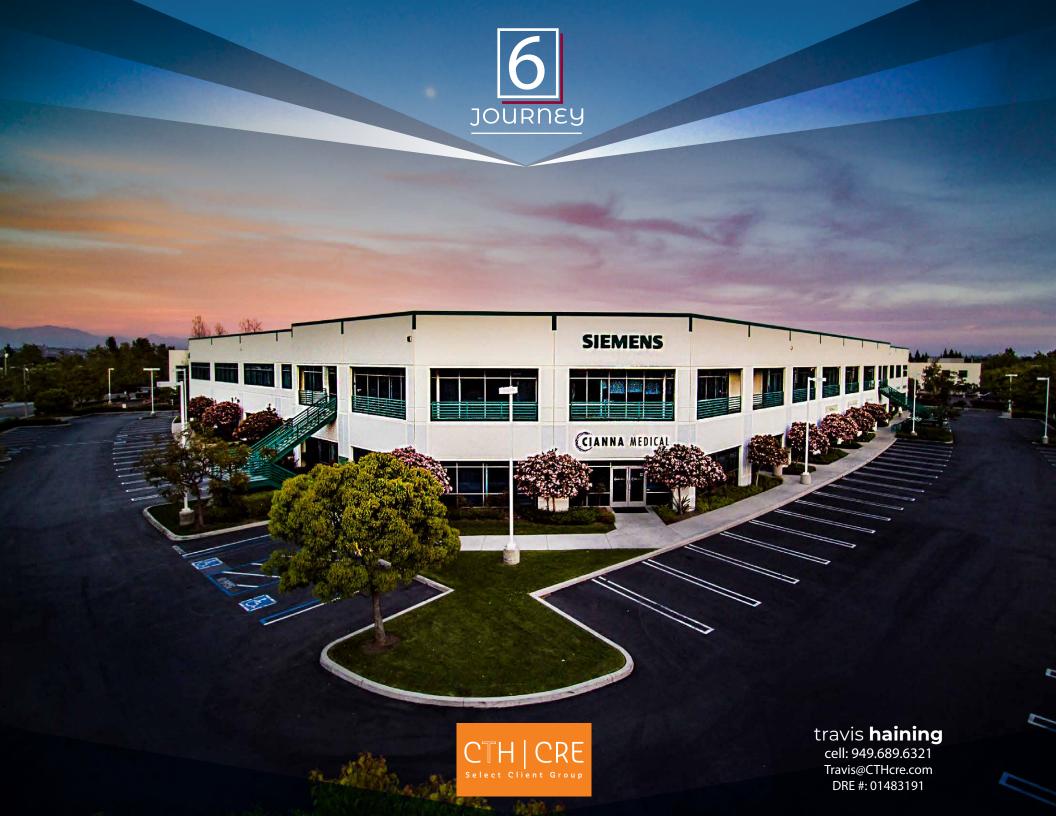

## Apple Apple

| building<br>address | total<br>sf | office<br>sf | warehouse<br>sf | notes                                                                                                                      | lease<br>rate |
|---------------------|-------------|--------------|-----------------|----------------------------------------------------------------------------------------------------------------------------|---------------|
| Suite 240           | ±2,128      | ±2,128       | -               | Second Floor Suite, 100% Office, Four (4)<br>Private Offices, Large Open Office Area, Nice<br>Glass Line and Natural Light | \$1.40 NNN*   |
| Suite 260           | ±1,088      | ±1,088       | -               | Second Floor Suite, 100% Office, Two (2)<br>Private Offices, Large Open O