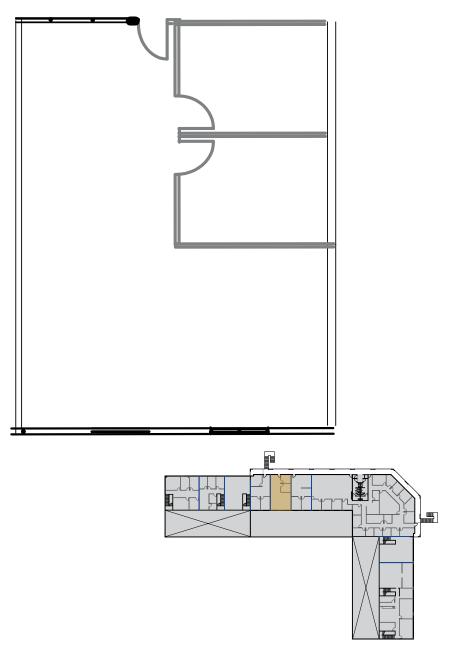

## Apple Apple

| building<br>address | total<br>sf | office<br>sf | warehouse<br>sf | notes                                                                                                                      | lease<br>rate |
|---------------------|-------------|--------------|-----------------|----------------------------------------------------------------------------------------------------------------------------|---------------|
| Suite 240           | ±2,128      | ±2,128       | -               | Second Floor Suite, 100% Office, Four (4)<br>Private Offices, Large Open Office Area, Nice<br>Glass Line and Natural Light | \$1.40 NNN*   |
| Suite 260           | ±1,088      | ±1,088       | -               | Second Floor Suite, 100% Office, Two (2)<br>Private Offices, Large Open Office Area, Nice<br>Glass Line and Natural Light  | \$1.40 NNN*   |

<sup>\*</sup>Net Expenses: \$0.51 PSF/Mo.

Second Floor Suite

100% Office

Four (4) Private Offices

Large Open Office Area

Nice Glass Line and Natural Light

Minutes Away from Aliso Viejo Town Center

CIANNA MEDICA

### suite 240

Second Floor Suite

100% Office

Two (2) Private Offices

Large Open Office Area

Nice Glass Line and Natural Light

Minutes Away from Aliso Viejo Town Center

CIANNA MEDICA