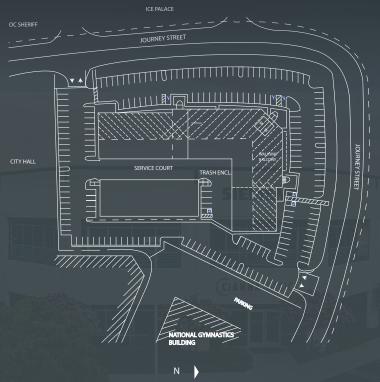

## Apple Apple

| building<br>address | total<br>sf | office<br>sf | warehouse<br>sf | notes                                                                                                                      | lease<br>rate |
|---------------------|-------------|--------------|-----------------|----------------------------------------------------------------------------------------------------------------------------|---------------|
| Suite 240           | ±2,128      | ±2,128       | -               | Second Floor Suite, 100% Office, Four (4)<br>Private Offices, Large Open Office Area, Nice<br>Glass Line and Natural Light | \$1.40 NNN*   |
| Suite 260           | ±1,088      | ±1,088       | -               | Second Floor Suite, 100% Office, Two (2)<br>Private Offices, Large Open Office Area, Nice<br>Glass Line and Natural Light  | \$1.40 NNN*   |

<sup>\*</sup>Net Expenses: \$0.51 PSF/Mo.

Second Floor Suite

100% Office

Four (4) Private Offices

Large Open Office Area

Nice Glass Line and Natural Light

Minutes Away from Aliso Viejo Town Center

CIANNA MEDICA

### suite 240

Second Floor Suite

100% Office

Two (2) Private Offices

Large Open Office Area

Nice Glass Line and Natural Light

Minutes Away from Aliso Viejo Town Center

CIANNA MEDICA