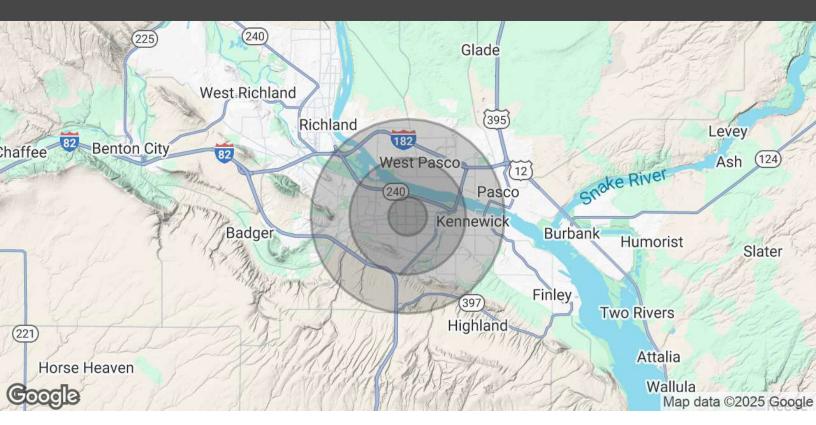

### **AERIAL MAP**

### **DEMOGRAPHICS**

| POPULATION           | 1 MILE   | 3 MILES  | 5 MILES   |
|----------------------|----------|----------|-----------|
| Total Population     | 13,673   | 70,699   | 164,063   |
| Average Age          | 35       | 38       | 37        |
| Average Age (Male)   | 0        | 0        | 0         |
| Average Age (Female) | 0        | 0        | 0         |
| HOUSEHOLDS & INCOME  | 1 MILE   | 3 MILES  | 5 MILES   |
| Total Households     | 5,238    | 26,568   | 58,087    |
| # of Persons per HH  | 2,6      | 2.7      | 2.8       |
| Average HH Income    | \$78,380 | \$98,993 | \$107,233 |
|                      |          |          |           |