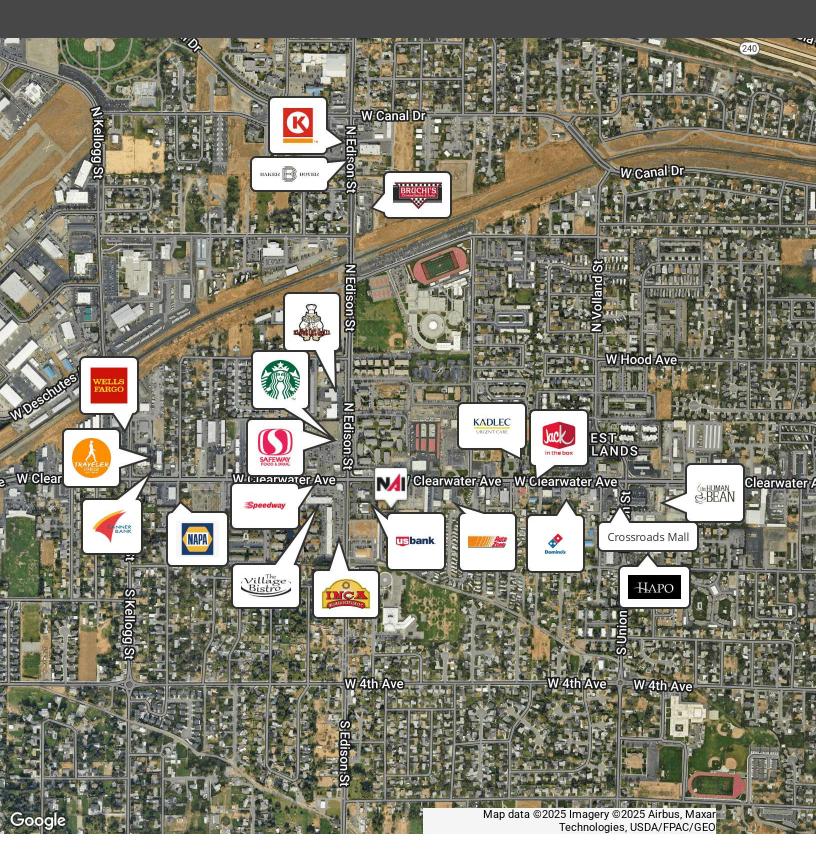

nvenience of this location!

#### PROPERTY HIGHLIGHTS

- Class A Office Space
- Minutes to Hwy 240
- ±27.3 K Average Daily Traffic
- Rectangular Lot with Ample Parking
- Excellent Visibility in Dense Residential Area

#### OFFERING SUMMARY

| Lease Rate:    | \$17.00 PSF/YR + NNN (\$4.50) |  |
|----------------|-------------------------------|--|
| Building Size: | ±5,710 SF                     |  |
| Available SF:  | ±5,710 SF                     |  |
| Lot Size:      | ±0.54 Acres                   |  |



#### FOR MORE INFORMATION

#### KENNY TEASDALE

Senior Broker C: 509 491 2205 kenny@naitcc.com

## **INTERIOR PHOTOS**

## **NAI**Tri-Cities















## **EXTERIOR PHOTOS**

# **NAI**Tri-Cities







### LOCATION MAP

## **NAI**Tri-Cities



### REATAILER MAP

## MalTri-Cities



### **AERIAL MAP**

## **NAI**Tri-Cities



### **DEMOGRAPHICS**





| POPULATION           | 1 MILE   | 3 MILES  | 5 MILES   |
|----------------------|----------|----------|-----------|
| Total Population     | 13,673   | 70,699   | 164,063   |
| Average Age          | 35       | 38       | 37        |
| Average Age (Male)   | 0        | 0        | 0         |
| Average Age (Female) | 0        | 0        | 0         |
| HOUSEHOLDS & INCOME  | 1 MILE   | 3 MILES  | 5 MILES   |
| Total Households     | 5,238    | 26,568   | 58,087    |
| # of Persons per HH  | 2,6      | 2.7      | 2.8       |
| Average HH Income    | \$78,380 | \$98,993 | \$107,233 |
|                      |          |          |           |

Demographics data derived from AlphaMap