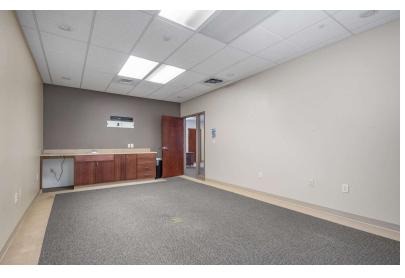

s, welcoming reception area, conference room, break rooms on both floors, copier rooms and ADA restrooms. Ample parking adds to the convenience of this location!

#### PROPERTY HIGHLIGHTS

- Class A Office Space
- Minutes to Hwy 240
- ±27.3 K Average Daily Traffic
- Rectangular Lot with Ample Parking
- Excellent Visibility in Dense Residential Area

#### OFFERING SUMMARY

| Lease Rate:    | \$17.00 PSF/YR + NNN (\$4.50) |  |
|----------------|-------------------------------|--|
| Building Size: | ±5,710 SF                     |  |
| Available SF:  | ±5,710 SF                     |  |
| Lot Size:      | ±0.54 Acres                   |  |



#### FOR MORE INFORMATION

#### KENNY TEASDALE

Senior Broker C: 509 491 2205 kenny@naitcc.com

## **INTERIOR PHOTOS**

## **NAI**Tri-Cities















## **EXTERIOR PHOTOS**

# **NAI**Tri-Cities







### LOCATION MAP

## **NAI**Tri-Cities



### REATAILER MAP

## MalTri-Cities



### **AERIAL MAP**

## **NAI**Tri-Cities



### **DEMOGRAPHICS**





| POPULATION           | 1 MILE   | 3 MILES  | 5 MILES   |
|----------------------|----------|----------|-----------|
| Total Population     | 13,673   | 70,699   | 164,063   |
| Average Age          | 35       | 38       | 37        |
| Average Age (Male)   | 0        | 0        | 0         |
| Average Age (Female) | 0        | 0        | 0         |
| HOUSEHOLDS & INCOME  | 1 MILE   | 3 MILES  | 5 MILES   |
| Total Households     | 5,238    | 26,568   | 58,087    |
| # of Persons per HH  | 2,6      | 2.7      | 2.8       |
| Average HH Income    | \$78,380 | \$98,993 | \$107,233 |
|