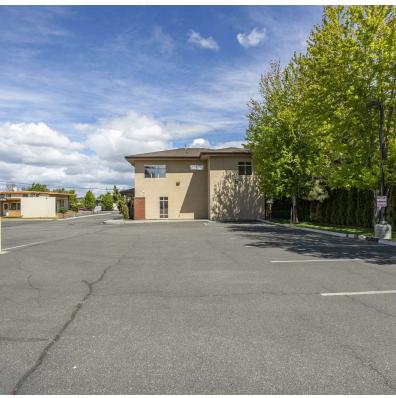

rooms on both floors, copier rooms and ADA restrooms. Ample parking adds to the convenience of this location!

#### PROPERTY HIGHLIGHTS

- Class A Office Space
- Minutes to Hwy 240
- ±27.3 K Average Daily Traffic
- Rectangular Lot with Ample Parking
- Excellent Visibility in Dense Residential Area

#### OFFERING SUMMARY

| Lease Rate:    | \$17.00 PSF/YR + NNN (\$4.50) |  |
|----------------|-------------------------------|--|
| Building Size: | ±5,710 SF                     |  |
| Available SF:  | ±5,710 SF                     |  |
| Lot Size:      | ±0.54 Acres                   |  |



#### FOR MORE INFORMATION

#### KENNY TEASDALE

Senior Broker C: 509 491 2205 kenny@naitcc.com

## **INTERIOR PHOTOS**

## **NAI**Tri-Cities















## **EXTERIOR PHOTOS**

# **NAI**Tri-Cities







### LOCATION MAP

## **NAI**Tri-Cities



### REATAILER MAP

## MalTri-Cities



### **AERIAL MAP**

## **NAI**Tri-Cities



### **DEMOGRAPHICS**





| POPULATION           | 1 MILE   | 3 MILES  | 5 MILES   |
|----------------------|----------|----------|-----------|
| Total Population     | 13,673   | 70,699   | 164,063   |
| Average Age          | 35       | 38       | 37        |
| Average Age (Male)   | 0        | 0        | 0         |
| Average Age (Female) | 0        | 0        | 0         |
| HOUSEHOLDS & INCOME  | 1 MILE   | 3 MILES  | 5 MILES   |
| Total Households     | 5,238    | 26,568   | 58,087    |
| # of Persons per HH  | 2,6      | 2.7      | 2.8       |
| Average HH Income    | \$78,380 | \$98,993 | \$107,233 |
|                      |          |          |