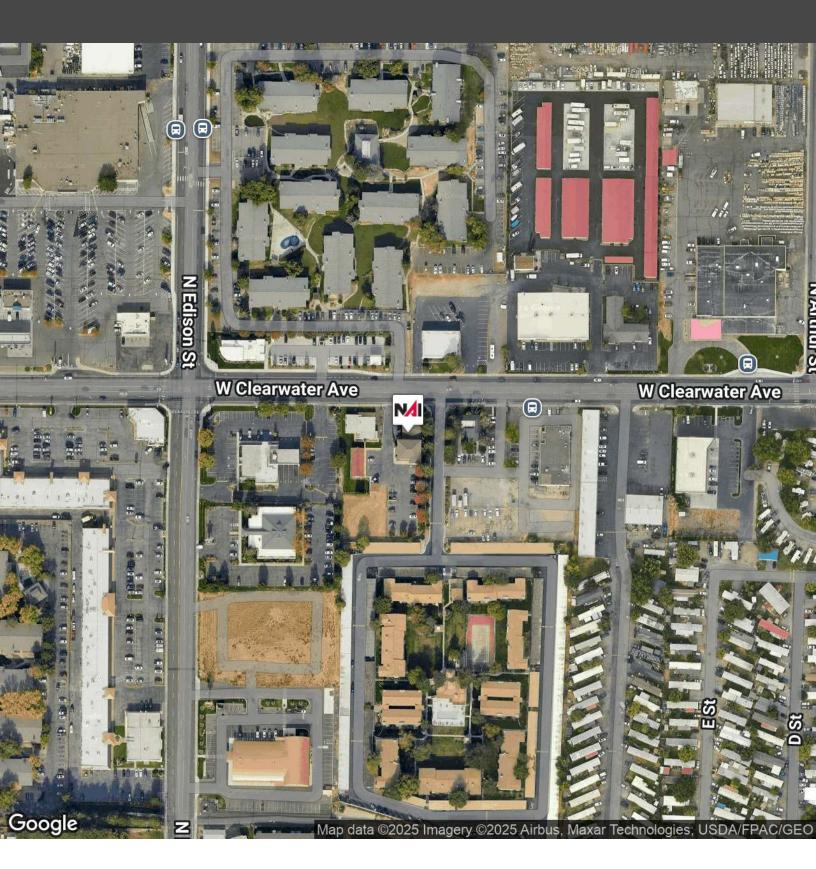

IGHLIGHTS

- Class A Office Space
- Minutes to Hwy 240
- ±27.3 K Average Daily Traffic
- Rectangular Lot with Ample Parking
- Excellent Visibility in Dense Residential Area

#### OFFERING SUMMARY

| Lease Rate:    | \$17.00 PSF/YR + NNN (\$4.50) |  |
|----------------|-------------------------------|--|
| Building Size: | ±5,710 SF                     |  |
| Available SF:  | ±5,710 SF                     |  |
| Lot Size:      | ±0.54 Acres                   |  |



#### FOR MORE INFORMATION

#### KENNY TEASDALE

Senior Broker C: 509 491 2205 kenny@naitcc.com

## **INTERIOR PHOTOS**

## **NAI**Tri-Cities















## **EXTERIOR PHOTOS**

# **NAI**Tri-Cities







### LOCATION MAP

## **NAI**Tri-Cities



### REATAILER MAP

## MalTri-Cities



### **AERIAL MAP**

## **NAI**Tri-Cities



### **DEMOGRAPHICS**





| POPULATION           | 1 MILE   | 3 MILES  | 5 MILES   |
|----------------------|----------|----------|-----------|
| Total Population     | 13,673   | 70,699   | 164,063   |
| Average Age          | 35       | 38       | 37        |
| Average Age (Male)   | 0        | 0        | 0         |
| Average Age (Female) | 0        | 0        | 0         |
| HOUSEHOLDS & INCOME  | 1 MILE   | 3 MILES  | 5 MILES   |
| Total Households     | 5,238    | 26,568   | 58,087    |
| # of Persons per HH  | 2,6      | 2.7      | 2.8       |
| Average HH Income    | \$78,380 | \$98,993 | \$107,233 |
|                      |          |          |           |

Demographics data derived from AlphaMap