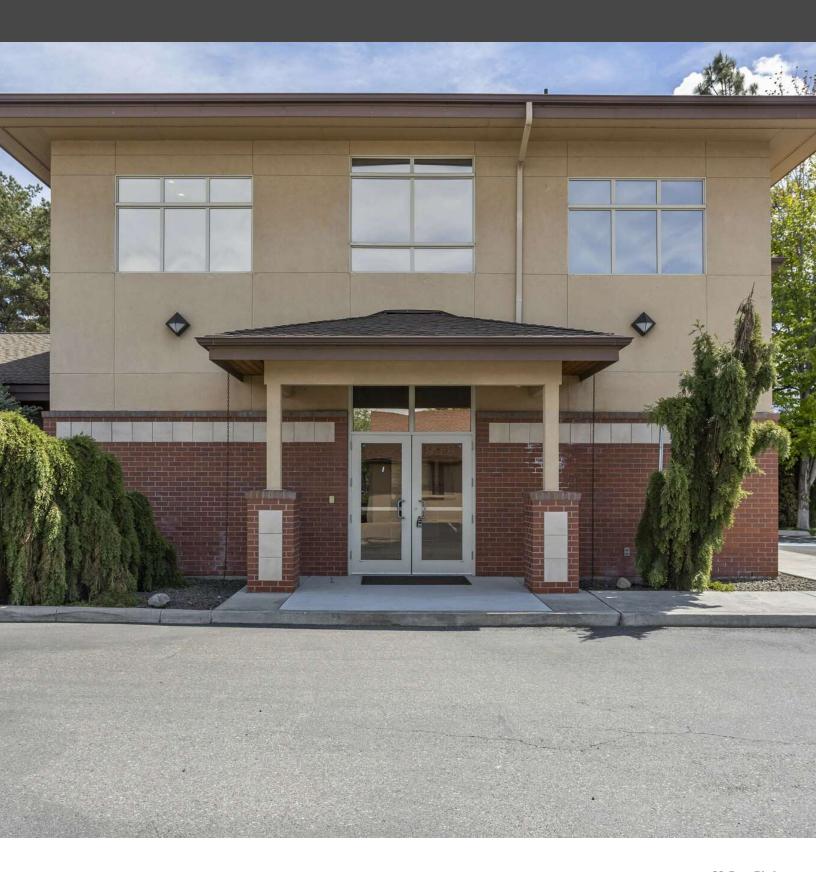

## **EXTERIOR PHOTOS**

#### PROPERTY OVERVIEW

Class A office space situated on Clearwater Ave just east of Edison. Just over 1 mile to highway 240 access which offers a 10-minute drive to any of the Tri-Cities. This busy office/retail corridor witnesses  $\pm 27,300$  cars passing on average daily. This space features amazing visibility with a double-sided sign on Clearwater Ave!