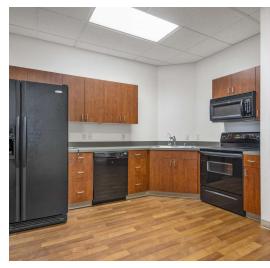

e's, welcoming reception area, conference room, break rooms on both floors, copier rooms and ADA restrooms. Ample parking adds to the convenience of this location!

#### PROPERTY HIGHLIGHTS

- Class A Office Space
- Minutes to Hwy 240
- ±27.3 K Average Daily Traffic
- Rectangular Lot with Ample Parking
- Excellent Visibility in Dense Residential Area

#### OFFERING SUMMARY

| Lease Rate:    | \$17.00 PSF/YR + NNN (\$4.50) |  |
|----------------|-------------------------------|--|
| Building Size: | ±5,710 SF                     |  |
| Available SF:  | ±5,710 SF                     |  |
| Lot Size:      | ±0.54 Acres                   |  |



#### FOR MORE INFORMATION

#### KENNY TEASDALE

Senior Broker C: 509 491 2205 kenny@naitcc.com

## **INTERIOR PHOTOS**

## **NAI**Tri-Cities















## **EXTERIOR PHOTOS**

# **NAI**Tri-Cities







### LOCATION MAP

## **NAI**Tri-Cities



### REATAILER MAP

## MalTri-Cities



### **AERIAL MAP**

## **NAI**Tri-Cities



### **DEMOGRAPHICS**





| POPULATION           | 1 MILE   | 3 MILES  | 5 MILES   |
|----------------------|----------|----------|-----------|
| Total Population     | 13,673   | 70,699   | 164,063   |
| Average Age          | 35       | 38       | 37        |
| Average Age (Male)   | 0        | 0        | 0         |
| Average Age (Female) | 0        | 0        | 0         |
| HOUSEHOLDS & INCOME  | 1 MILE   | 3 MILES  | 5 MILES   |
| Total Households     | 5,238    | 26,568   | 58,087    |
| # of Persons per HH  | 2,6      | 2.7      | 2.8       |
| Average HH Income    | \$78,380 | \$98,993 | \$107,233 |
|