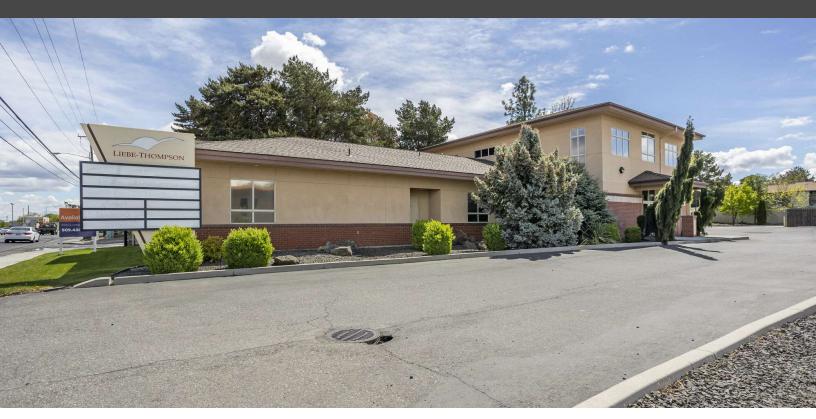

ak rooms on both floors, copier rooms and ADA restrooms. Ample parking adds to the convenience of this location!

#### PROPERTY HIGHLIGHTS

- Class A Office Space
- Minutes to Hwy 240
- ±27.3 K Average Daily Traffic
- Rectangular Lot with Ample Parking
- Excellent Visibility in Dense Residential Area

#### OFFERING SUMMARY

| Lease Rate:    | \$17.00 PSF/YR + NNN (\$4.50) |  |
|----------------|-------------------------------|--|
| Building Size: | ±5,710 SF                     |  |
| Available SF:  | ±5,710 SF                     |  |
| Lot Size:      | ±0.54 Acres                   |  |



#### FOR MORE INFORMATION

#### KENNY TEASDALE

Senior Broker C: 509 491 2205 kenny@naitcc.com

## **INTERIOR PHOTOS**

## **NAI**Tri-Cities















## **EXTERIOR PHOTOS**

# **NAI**Tri-Cities







### LOCATION MAP

## **NAI**Tri-Cities



### REATAILER MAP

## MalTri-Cities



### **AERIAL MAP**

## **NAI**Tri-Cities



### **DEMOGRAPHICS**





| POPULATION           | 1 MILE   | 3 MILES  | 5 MILES   |
|----------------------|----------|----------|-----------|
| Total Population     | 13,673   | 70,699   | 164,063   |
| Average Age          | 35       | 38       | 37        |
| Average Age (Male)   | 0        | 0        | 0         |
| Average Age (Female) | 0        | 0        | 0         |
| HOUSEHOLDS & INCOME  | 1 MILE   | 3 MILES  | 5 MILES   |
| Total Households     | 5,238    | 26,568   | 58,087    |
| # of Persons per HH  | 2,6      | 2.7      | 2.8       |
| Average HH Income    | \$78,380 | \$98,993 | \$107,233 |
|                      |          |          |