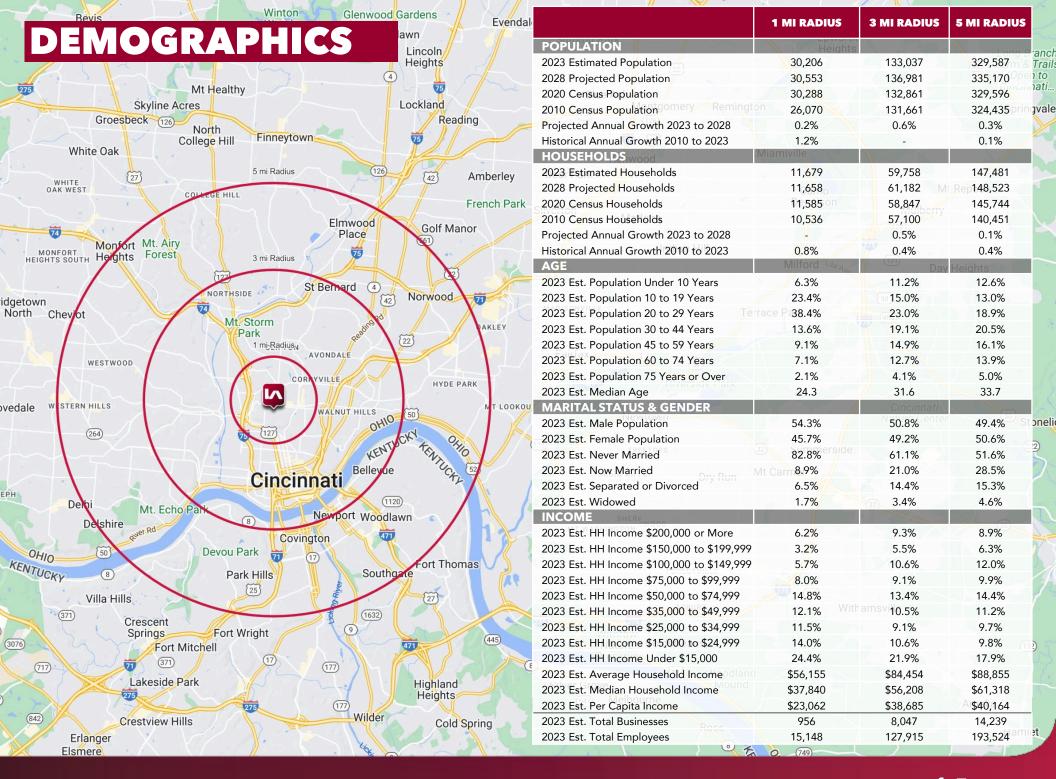

s prior to sale, lease or financing or withdrawal without notice. No liability of any kind is to be imposed on the broker herein.







FOR LEASE: 2,486 SF

**LEASE RATE: \$25 PSF NNN** 

The Hub Cincinnati is a part of The District at Clifton Heights. This urban development blends the fast-growing University of Cincinnati community with Cincy locals, bringing together a diverse mix of young professionals, residents, educational faculty, lifelong healthcare professionals, students and more.



The District at Clifton Heights is a mixed-use development connecting campus and community.







10260 Alliance Road, Suite 200





lee-cincinnati.com













RETAIL SPACE 2,486 SF

# **HUB CINCINNATI**





10260 Alliance Road, Suite 200

# **HUB CINCINNATI**





# **HUB CINCINNATI**







f ◎ ※ in