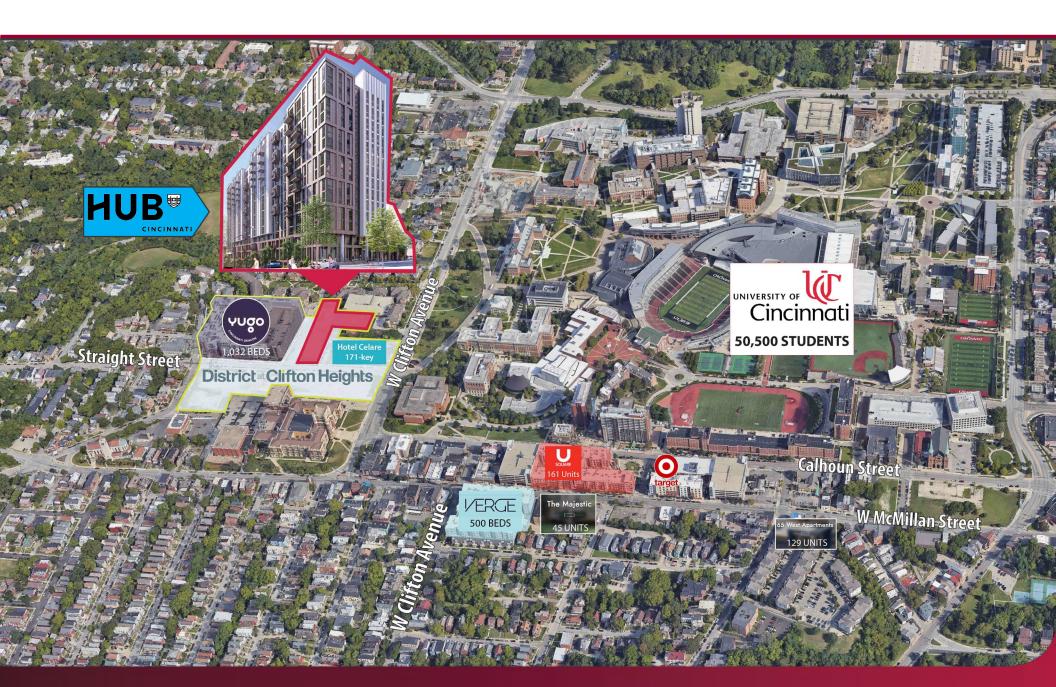

FOR LEASE: 2,486 SF

**LEASE RATE: \$25 PSF NNN** 

The Hub Cincinnati is a part of The District at Clifton Heights. This urban development blends the fast-growing University of Cincinnati community with Cincy locals, bringing together a diverse mix of young professionals, residents, educational faculty, lifelong healthcare professionals, students and more.

The District at Clifton Heights is a mixed-use development connecting campus and community.

10260 Alliance Road, Suite 200

lee-cincinnati.com

RETAIL SPACE 2,486 SF