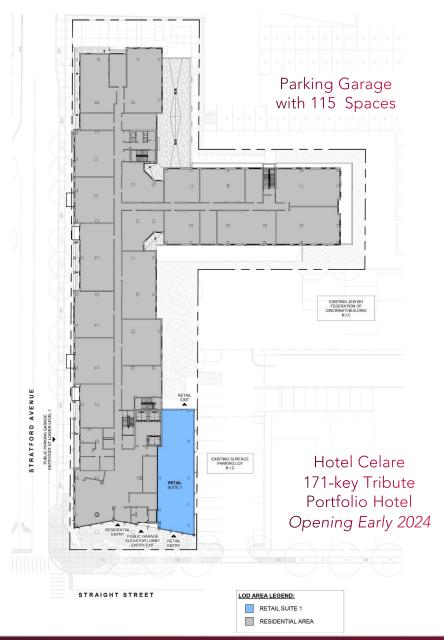

FOR LEASE: 2,486 SF

**LEASE RATE: \$25 PSF NNN** 

The Hub Cincinnati is a part of The District at Clifton Heights. This urban development blends the fast-growing University of Cincinnati community with Cincy locals, bringing together a diverse mix of young professionals, residents, educational faculty, lifelong healthcare professionals, students and more.