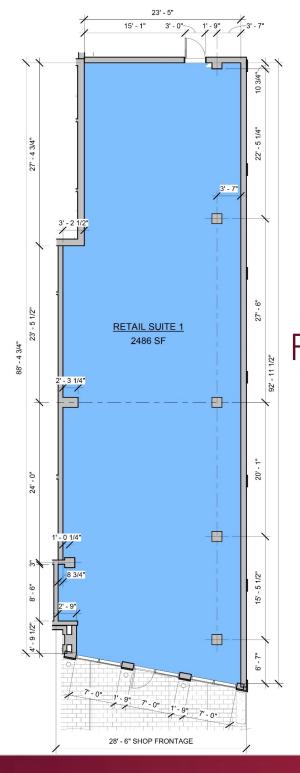

FOR LEASE: 2,486 SF

**LEASE RATE: \$25 PSF NNN** 

The Hub Cincinnati is a part of The District at Clifton Heights. This urban development blends the fast-growing University of Cincinnati community with Cincy locals, bringing together a diverse mix of young professionals, residents, educational faculty, lifelong healthcare professionals, students and more.