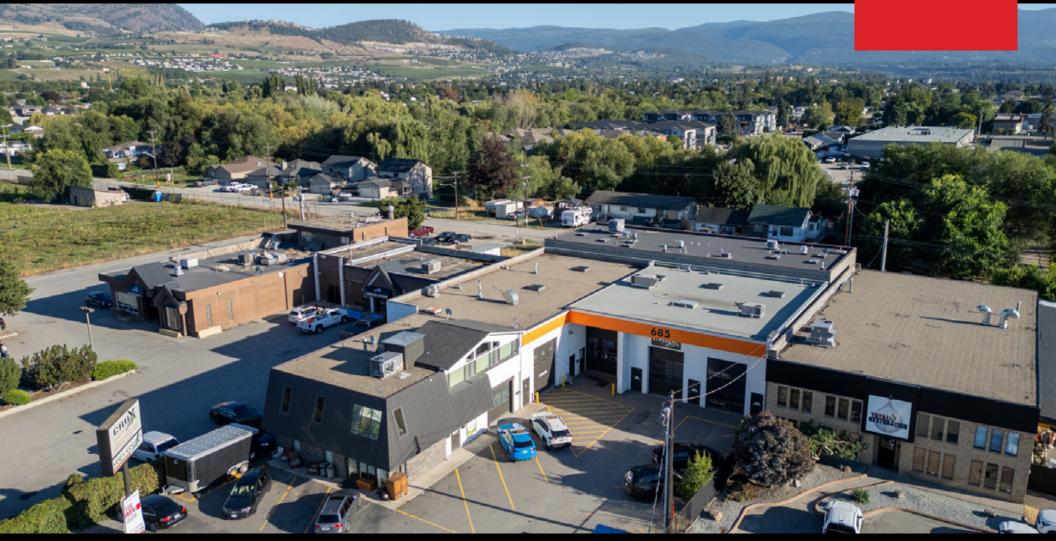

## **#4, #5, #6 - 685 FINNS ROAD, KELOWNA** FUNCTIONAL MOVE-IN READY INDUSTRIAL UNITS

#### **Overview**

Functional light industrial units available for lease. Multiple size options and configurations available to best suit your business needs (1,444 - 5,685 sqft). This is a great opportunity for any business looking for move-in ready light industrial space in one of the most accessible areas in Kelowna. Ample parking available on-site and great signage opportunities on the exterior facade of the building. Available December 1, 2024. Please contact the listing agent to receive more information and set up a tour.

### **Minutes Away from Highway 97**

The property is located just east of Highway 97, between McCurdy Corner and Reid's Corner. The property can be easily accessed by Highway 97 from Finns Road or Findlay Road. This central location makes it drivable and convenient for clients, visitors, and employees from all parts of the Central Okanagan.