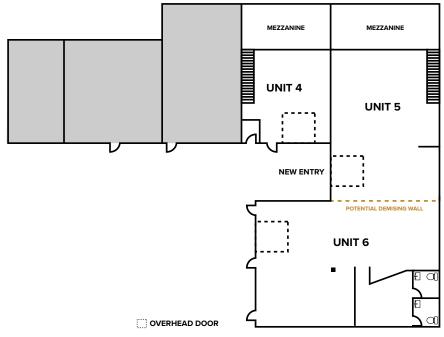

## **Property Highlights**

| UNIT               | MAIN FLOOR   | MEZZANINE  | TOTAL SIZE   |
|--------------------|--------------|------------|--------------|
| 4                  | ± 1,094 SQFT | ± 350 SQFT | ± 1,444 SQFT |
| 5                  | ± 1,856 SQFT | ± 375 SQFT | ± 2,231 SQFT |
| 6                  | ± 2,010 SQFT | 0          | ± 2,010 SQFT |
| All Units Combined | ± 4,960 SQFT | ± 725 SQFT | ± 5,685 SQFT |
| <b>ZONING</b>      |              |            |              |
| BASIC RENT         |              |            |              |

\$18.00/sqft

ADDITIONAL RENT

\$5.44/sqft

OVERHEAD DOORS

14ft X 12ft