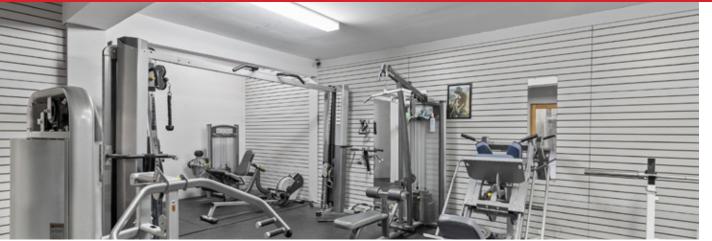

#### **Overview**

Functional light industrial units available for lease. Multiple size options and configurations available to best suit your business needs (1,444 - 5,685 sqft). This is a great opportunity for any business looking for move-in ready light industrial space in one of the most accessible areas in Kelowna. Ample parking available on-site and great signage opportunities on the exterior facade of the building. Available December 1, 2024. Please contact the listing agent to receive more information and set up a tour.