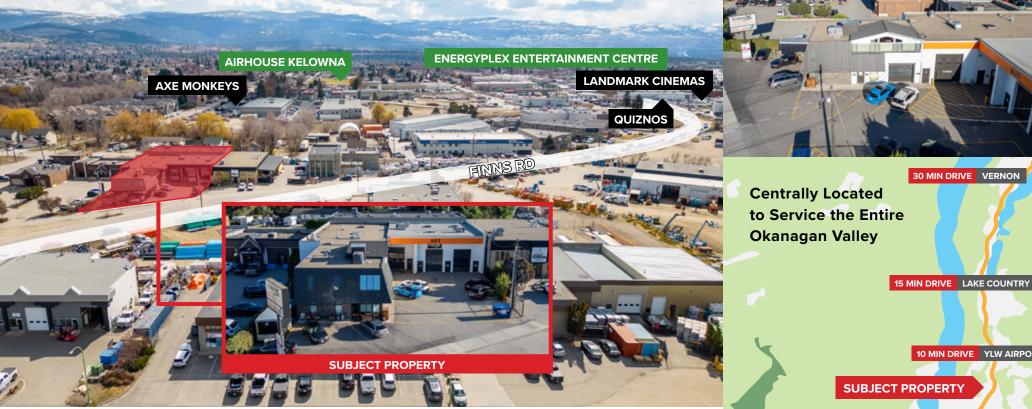

### **Minutes Away from Highway 97**

The property is located just east of Highway 97, between McCurdy Corner and Reid's Corner. The property can be easily accessed by Highway 97 from Finns Road or Findlay Road. This central location makes it drivable and convenient for clients, visitors, and employees from all parts of the Central Okanagan.