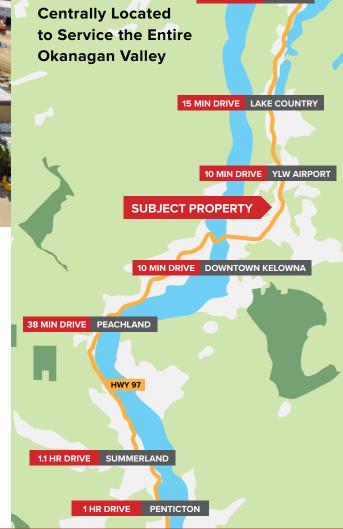

### **Minutes Away from Highway 97**

The property is located just east of Highway 97, between McCurdy Corner and Reid's Corner. The property can be easily accessed by Highway 97 from Finns Road or Findlay Road. This central location makes it drivable and convenient for clients, visitors, and employees from all parts of the Central Okanagan.