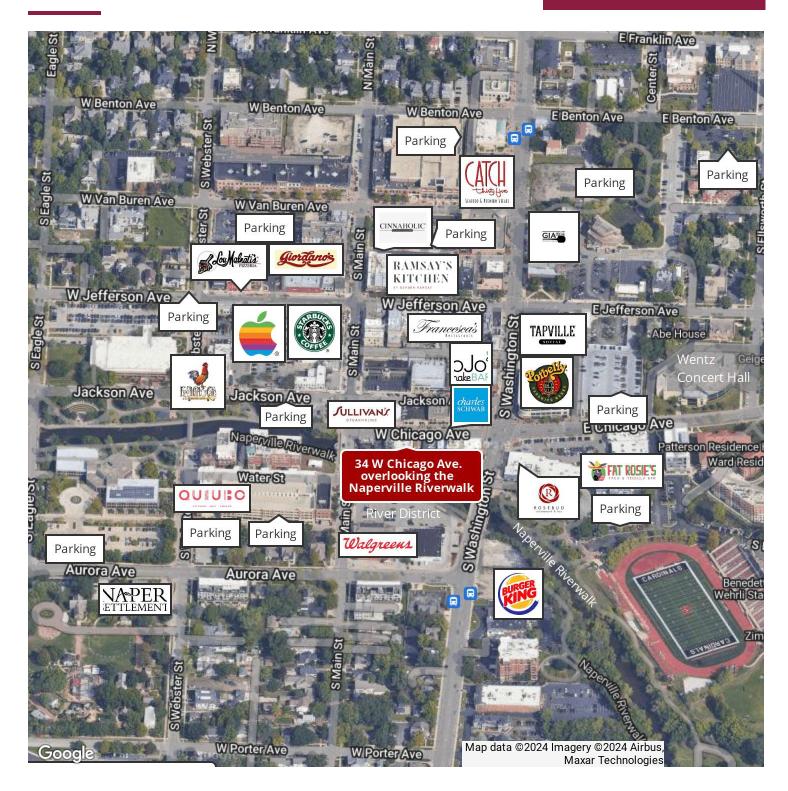

#### LOCATION DESCRIPTION

Located on Chicago Avenue between Washington and Main streets, this office suite offers expansive views overlooking the DuPage River and Naperville's Riverwalk as shown on the left.

The Riverwalk, often referred to as Naperville's "Crown Jewel", is a stunning 1.75-mile linear park, extending alongside the DuPage River. Established in 1981 to celebrate the city's 150th anniversary, the Riverwalk now serves as a vital community asset. With its brick pathways, fountains, and charming bridges, the Riverwalk provides residents with a picturesque setting to unwind while appreciating local art and nature.