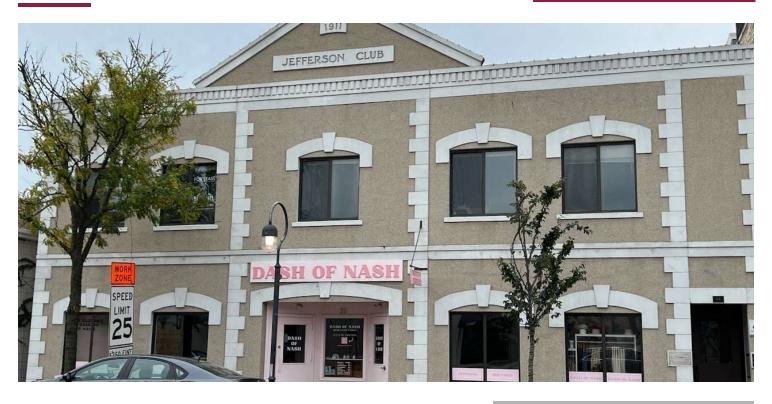

#### **OFFERING SUMMARY**

Building Size: 7,400 SF

Available SF: 2,000 SF

Floor: 2nd (no elevator)

No. Of Offices: 4-5

Location: Riverwalk - Naperville

County: Dupage

NAPERVILLE, IL 60540

#### LOCATION DESCRIPTION

Located on Chicago Avenue between Washington and Main streets, this office suite offers expansive views overlooking the DuPage River and Naperville's Riverwalk as shown on the left.