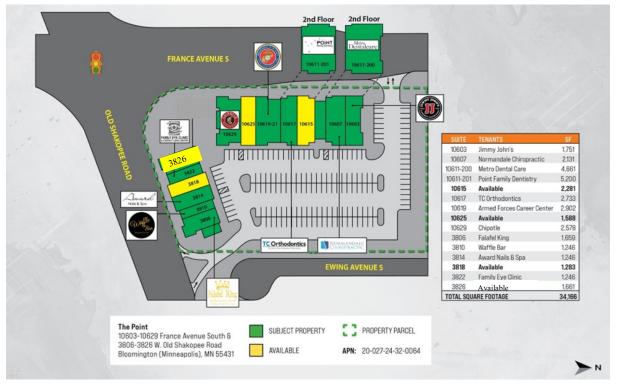

#### LOCATED AT THE BUSY INTERSECTION OF FRANCE AVENUE & OLD SHAKOPEE ROAD.

- For Lease: 1,283SF Inline, 1,588SF Inline 1,661SF Endcap, 2,281SF Inline
- Located at a highly traveled intersection of Old Shakopee & France Avenue with a strong mix of retail/grocery/restaurant/office & service
- Join Chipotle, Falafel King, Jimmy John's, Metro Dental, Normandale Chiropractic, Family Eye Clinic, TC Orthodontics, Point Family Dentistry, US Navy & Marine Corps, Award Nails and Spa, and Waffle Bar (coming soon)
- 22,000 Daily Vehicles (Old Shakopee)
- 10,800 Daily Vehicles (France Avenue)
- Demographics:

**Available Spaces:** 

|  | 2,281SF (Inline)<br>1,283SF (Inline) | 1,588SF (Inline)<br>1,661SF (Endcap) |
|--|--------------------------------------|--------------------------------------|
|  |                                      |                                      |

Suite #3826—The potential for an outdoor patio area. Make an inquiry.

FOR MORE INFORMATION, CONTACT: Lisa L. Diehl, CCIM, CPM (612) 508-6410 Lisa.Diehl@CloseTheDiehl.com

The Point 3806-3826 W. Old Shakopee Road 10603-10629 France Avenue South Bloomington, Minnesota 55431

Unit 10625

1,588SF (Inline Space) Located on France Avenue. One restroom, clean space, storage, open floor plan.

Inquire about an endcap space currently available with possible outdoor seating/patio space.

Unit 10615

2,281SF (Inline Space) Located on France Avenue. The space offers a clean-line, Three restrooms, open space, great signage. Formerly occupied by a fitness user. Carpeted, gas fireplace. Approximate size 30' x 76'.