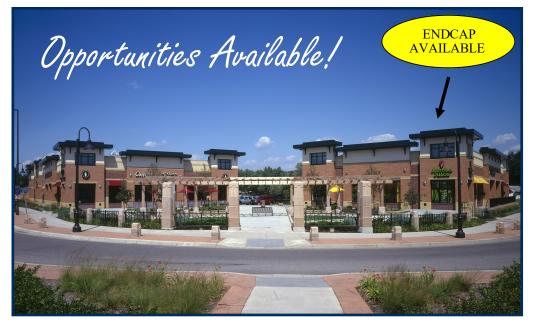

The Point 3806-3826 W. Old Shakopee Road 10603-10629 France Avenue South Bloomington, Minnesota 55431

#### LOCATED AT THE BUSY INTERSECTION OF FRANCE AVENUE & OLD SHAKOPEE ROAD.

- For Lease: 1,283SF Inline, 1,588SF Inline 1,661SF Endcap, 2,281SF Inline
- Located at a highly traveled intersection of Old Shakopee & France Avenue with a strong mix of retail/grocery/restaurant/office & service
- Join Chipotle, Falafel King, Jimmy John's, Metro Dental, Normandale Chiropractic, Family Eye Clinic, TC Orthodontics, Point Family Dentistry, US Navy & Marine Corps, Award Nails and Spa, and Waffle Bar (coming soon)
- 22,000 Daily Vehicles (Old Shakopee)
- 10,800 Daily Vehicles (France Avenue)
- Demographics: