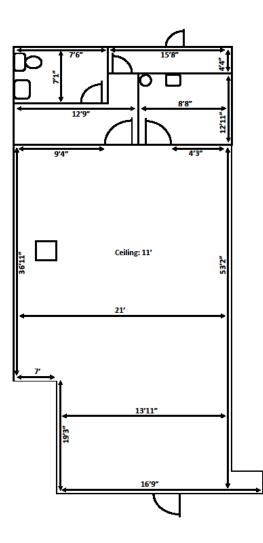

Unit 10625

1,588SF (Inline Space) Located on France Avenue. One restroom, clean space, storage, open floor plan.

Inquire about an endcap space currently available with possible outdoor seating/patio space.

Unit 10615

2,281SF (Inline Space) Located on France Avenue. The space offers a clean-line, Three restrooms, open space, great signage. Formerly occupied by a fitness user. Carpeted, gas fireplace. Approximate size 30' x 76'.

Entrance is currently in the hallway, but can be relocated to a front entrance.

Inquire about an endcap space currently available with possible outdoor seating/patio space.

Potential Front Entrance

FOR MORE INFORMATION, CONTACT: Lisa L. Diehl, CCIM, CPM (612) 508-6410 Lisa.Diehl@CloseTheDiehl.com