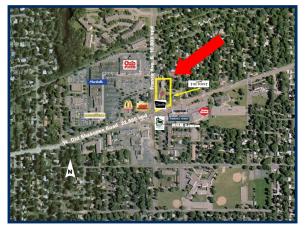

#### LOCATED AT THE BUSY INTERSECTION OF FRANCE AVENUE & OLD SHAKOPEE ROAD.

- For Lease: 1,283SF Inline, 1,588SF Inline 1,661SF Endcap, 2,281SF Inline
- Located at a highly traveled intersection of Old Shakopee & France Avenue with a strong mix of retail/grocery/restaurant/office & service
- Join Chipotle, Falafel King, Jimmy John's, Metro Dental, Normandale Chiropractic, Family Eye Clinic, TC Orthodontics, Point Family Dentistry, US Navy & Marine Corps, Award Nails and Spa, and Waffle Bar (coming soon)
- 22,000 Daily Vehicles (Old Shakopee)
- 10,800 Daily Vehicles (France Avenue)
- Demographics: