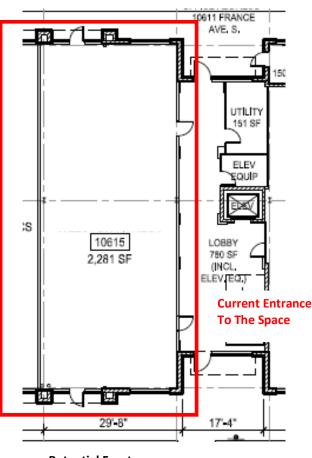

Unit 10615

2,281SF (Inline Space) Located on France Avenue. The space offers a clean-line, Three restrooms, open space, great signage. Formerly occupied by a fitness user. Carpeted, gas fireplace. Approximate size 30' x 76'.

Entrance is currently in the hallway, but can be relocated to a front entrance.

Inquire about an endcap space currently available with possible outdoor seating/patio space.

Potential Front Entrance

FOR MORE INFORMATION, CONTACT: Lisa L. Diehl, CCIM, CPM (612) 508-6410 Lisa.Diehl@CloseTheDiehl.com