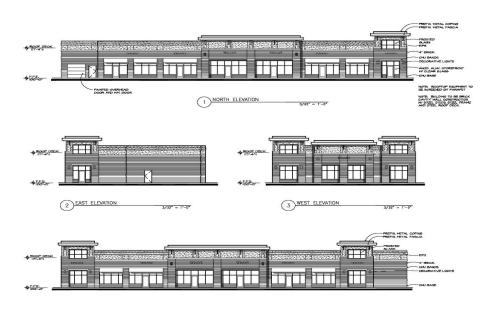

The Point 3806-3826 W. Old Shakopee Road 10603-10629 France Avenue South Bloomington, Minnesota 55431

**Building Elevation—Old Shakopee Road /France Avenue** 

4 SOUTH ELEVATION 3/32" = 1'-0"

FOR MORE INFORMATION, CONTACT: Lisa L. Diehl, CCIM, CPM (612) 508-6410 Lisa.Diehl@CloseTheDiehl.com