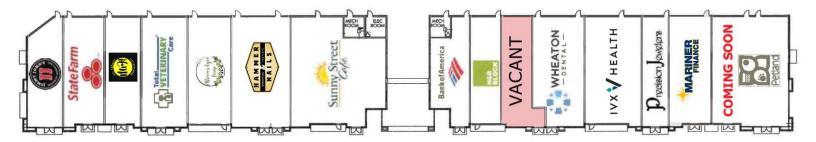

## **AVAILABLE SPACE(S)**

| SUITE                             | SIZE (SF) | LEASE TYPE | LEASE RATE    | DESCRIPTION                                                    |
|-----------------------------------|-----------|------------|---------------|----------------------------------------------------------------|
| ■ 2764 London Groveport Rd        | 1,220 SF  | NNN        | \$24.00 SF/yr | This space was formerly used as a kickboxing / fitness center. |
| ■ 2740 / 2744 London Groveport Rd | 2,980 SF  | NNN        | \$27.00 SF/yr | COMING SOON - Retail end cap space                             |