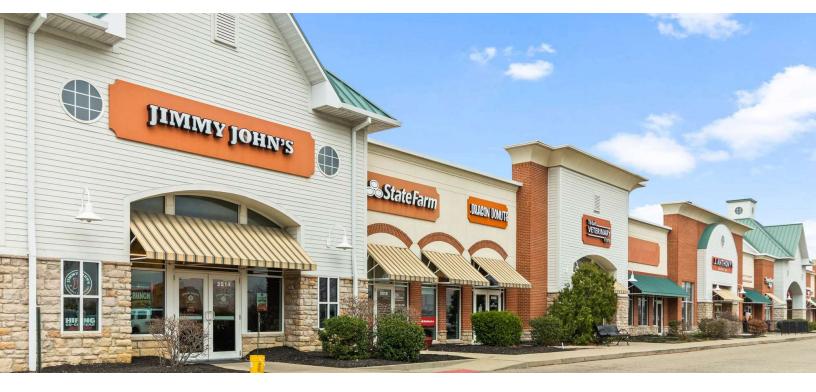

#### PROPERTY DESCRIPTION

Incredible shopping center is situated in southwest central Ohio in Grove City. Along this strong retail corridor are several major companies such as Kroger, Massage Envy, Straders, and Meijer. Mt. Carmel's newly built medical center is just north of the site. Amongst the 2 buildings are a variety of retailers ranging from restaurants to medical offices. There is ample parking on the south side of the building along London - Groveport Rd and the buildings are between 2 signalized intersections and has a dedicated entrance at the center of the buildings.

#### **PROPERTY HIGHLIGHTS**

- Strong retail corridor location
- Signalized intersections on either side of buildings
- On building signage
- Excellent street visibility with over 18K VPD