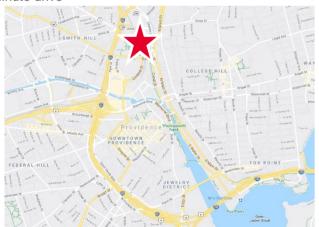

## **Area Amenities**

- Located directly off I-95 and Route 146
- Walking distance to Providence Station featuring both and MAMTRAK
- Near the Providence Marriott Hotel and the Capital Center
- Multitude of downtown dining options within a 5minute drive