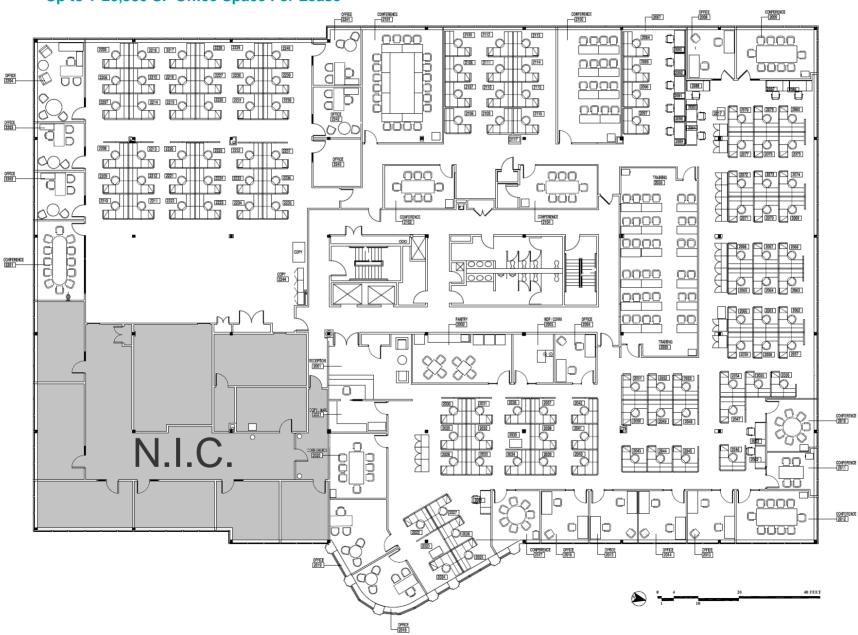

## FOR LEASE 10 Charles Street

Providence, RI 02904

Up to +-20,980 SF Office Space For Lease Lease price: \$26.00/sf, net tenant electric

146 Westminster St., 2<sup>nd</sup> Fl. Providence, RI 02903 hayessherry.com Providence, RI 02904

Up to +-20,980 SF Office Space For Lease