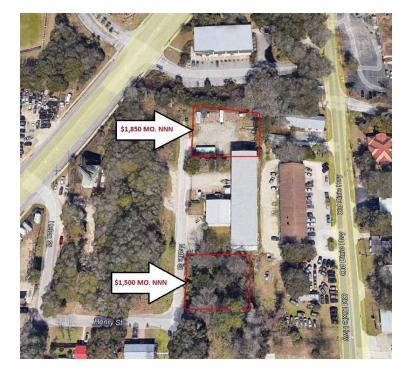

#### **PROPERTY DESCRIPTION**

0.30-Acre Industrial Vacant Land in a Prime St. Augustine Location! With highly sought-after IW zoning, this property is ideal for a variety of industrial and warehouse uses, making it perfect for businesses looking to expand or establish a presence in this thriving area.

#### **PROPERTY HIGHLIGHTS**

- Zoning: Industrial, Warehousing (IW)
- 1330 is Cleared, Fenced and Secured!
- 1340 is Wooded!

#### **OFFERING SUMMARY**

| Lease Rate:   | \$1,500.00 - 1,850.00<br>Acre/month (NNN) |
|---------------|-------------------------------------------|
| Available SF: | 0.3 - 0.3 Acres                           |
| Zoning:       | IW                                        |
| APN:          | 09688-00150                               |
|               |                                           |