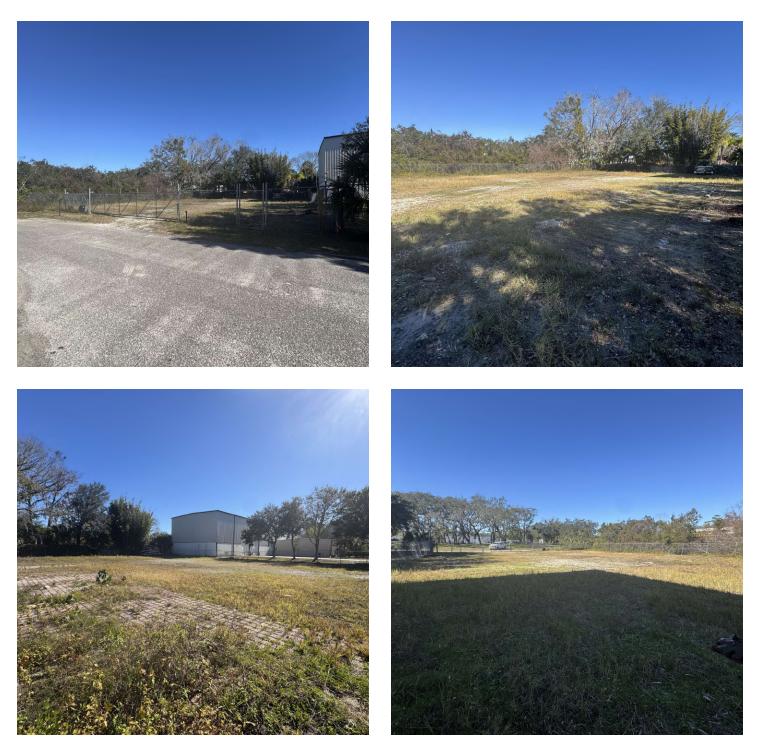

#### **PROPERTY HIGHLIGHTS**

- Zoning: Industrial, Warehousing (IW)
- 1330 is Cleared, Fenced and Secured!
- 1340 is Wooded!