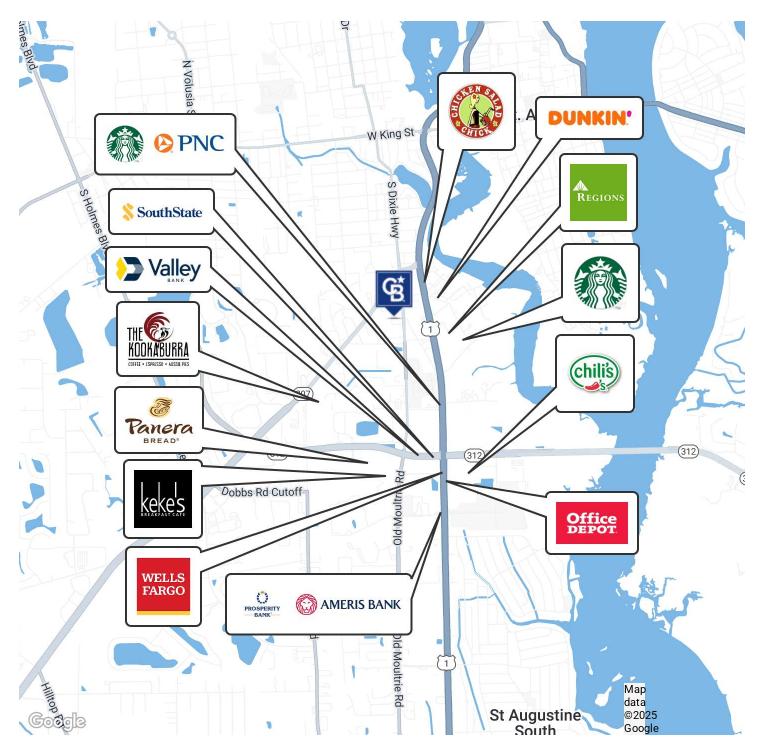

Each lot offers convenient access to major highways, ensuring seamless connectivity for logistics and operations. Its strategic location places you near St. Augustine's commercial hubs, while still providing flexibility for customized development.