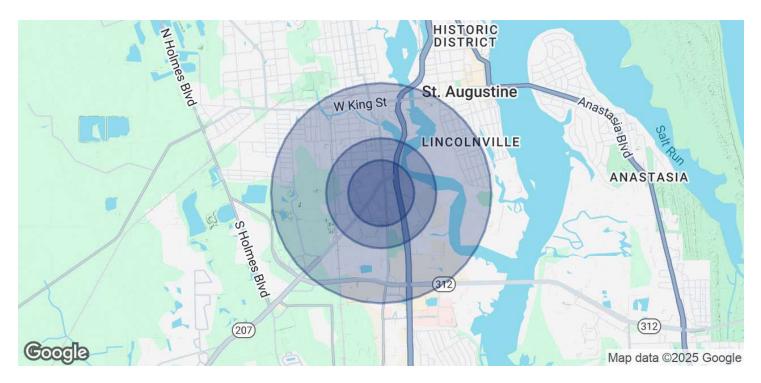

| DEMOGRAPHICS      | 0.3 MILES | 0.5 MILES | 1 MILE   |
|-------------------|-----------|-----------|----------|
| Total Households  | 127       | 498       | 1,975    |
| Total Population  | 298       | 1,173     | 4,749    |
| Average HH Income | \$55,334  | \$54,987  | \$71,252 |

## 1330/1340 MATTIE ST

Saint Augustine, FL 32084

| POPULATION           | 0.3 MILES | 0.5 MILES | 1 MILE |
|----------------------|-----------|-----------|--------|
| Total Population     | 298       | 1,173     | 4,749  |
| Average Age          | 43        | 43        | 42     |
| Average Age (Male)   | 42        | 42        | 40     |
| Average Age (Female) | 43        | 43        | 43     |
| HOUSEHOLDS & INCOME  | 0.3 MILES | 0.5 MILES | 1 MILE |

| Total Households    | 127       | 498       | 1,975     |
|---------------------|-----------|-----------|-----------|
| # of Persons per HH | 2.3       | 2.4       | 2.4       |
| Average HH Income   | \$55,334  | \$54,987  | \$71,252  |
| Average House Value | \$262,829 | \$262,811 | \$324,943 |