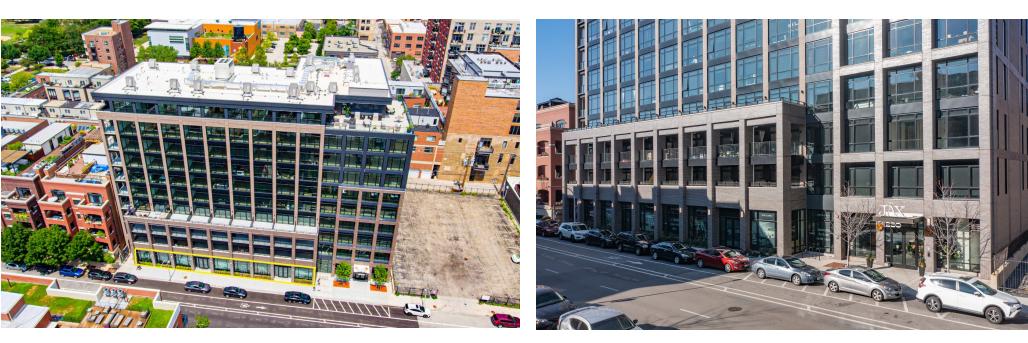

#### **Property Overview**

Up to 7,600 SF of new construction ground floor retail space available at The Jax, a 166-unit apartment building in Chicago's affluent West Loop neighborhood. Constructed in 2019, the space provides prospective Tenants an opportunity to join a thriving community with approximately 26,000 households within a one-mile radius, along with an additional 4,800 units proposed/approved by the end of 2024. The building is well located between Randolph Street, the Illinois Medical District, and Whitney Young High School (~2,100 students), providing a captive and diverse audience. The storefront provides prospective Tenants a spacious interior with up to ~180-feet of frontage along Jackson Boulevard (~8,500 VPD), 12-foot ceiling heights, floor-to-ceiling windows, flexible floor layouts, black-iron compatibility, and potential for parking on-site. Additionally, the location features convenient access, situated approx. two (2) blocks north of the Eisenhower Expressway and the Racine "L" Station (Blue Line).

#### **Property Highlights**

- Opportunity to lease a brand new storefront at the base of a fully occupied 166-unit apartment building
- Well located just south of Randolph Street, north of the Illinois Medical District, and east of Whitney Young High School
- Up to 180-feet of frontage available along Jackson Boulevard
- Submerged in an affluent neighborhood with an average household income of approximately \$136,000/yr
- Potential for on-site parking