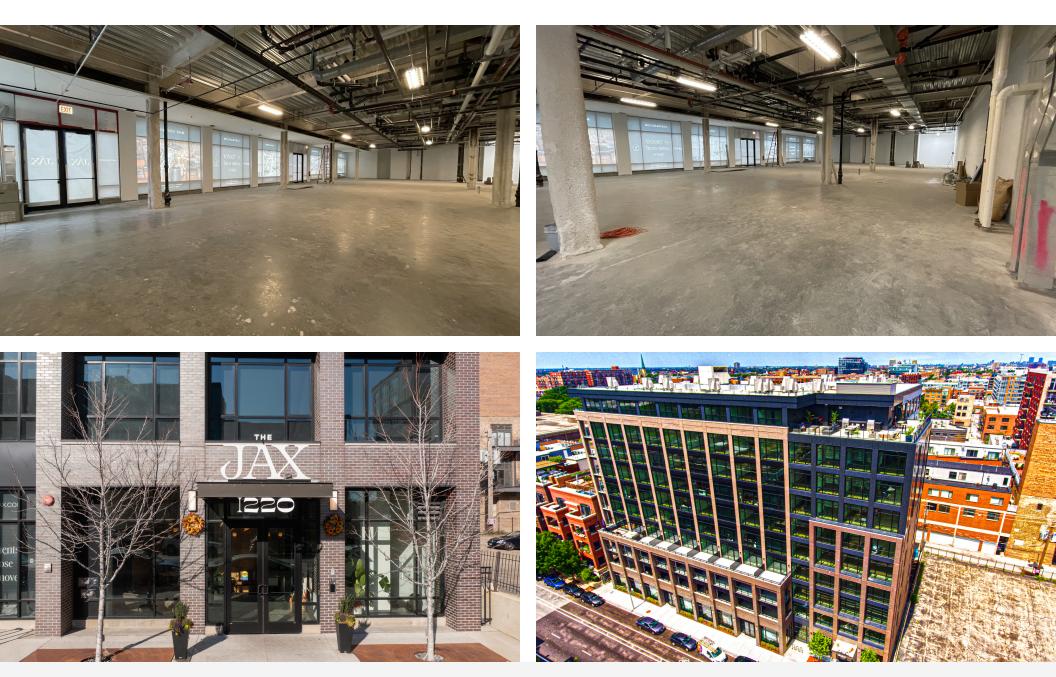

#### **Property Overview**

Up to 7,600 SF of new construction ground floor retail space available at The Jax, a 166-unit apartment building in Chicago's affluent West Loop neighborhood. Constructed in 2019, the space provides prospective Tenants an opportunity to join a thriving community with approximately 26,000 households within a one-mile radius, along with an additional 4,800 units proposed/approved by the end of 2024. The building is well located between Randolph Street, the Illinois Medical District, and Whitney Young High School (~2,100 students), providing a captive and diverse audience. The storefront provides prospective Tenants a spacious interior with up to ~180-feet of frontage along Jackson Boulevard (~8,500 VPD), 12-foot ceiling heights, floor-to-ceiling windows, flexible floor layouts, black-iron compatibility, and potential for parking on-site. Additionally, the location features convenient access, situated approx. two (2) blocks north of the Eisenhower Expressway and the Racine "L" Station (Blue Line).

#### **Property Highlights**

- Opportunity to lease a brand new storefront at the base of a fully occupied 166-unit apartment building
- Well located just south of Randolph Street, north of the Illinois Medical District, and east of Whitney Young High School
- Up to 180-feet of frontage available along Jackson Boulevard
- Submerged in an affluent neighborhood with an average household income of approximately \$136,000/yr
- Potential for on-site parking

### ADDITIONAL PHOTOS

Matthew Tarshis Principal 847.780.8063 mtarshis@frontlinerepartners.com Zack Pearlstein Senior Vice President 847.275.6106 zpearlstein@frontlinerepartners.com Andrew Rubin Executive Vice President 224.628.4005 arubin@frontlinerepartners.com Andrew Picchietti Vice President 847.602.2005 apicchietti@frontlinerepartners.com