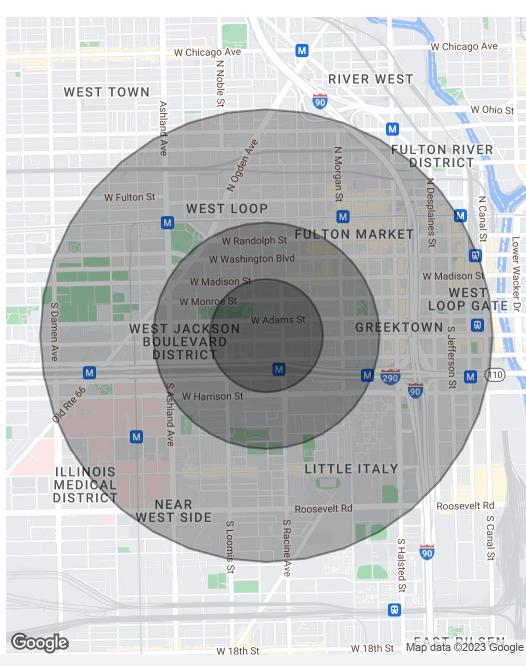

#### **DEMOGRAPHICS MAP & REPORT**

| Population                              | 0.25 Miles          | 0.5 Miles          | 1 Mile           |
|-----------------------------------------|---------------------|--------------------|------------------|
| Total Population                        | 3,122               | 11,637             | 41,490           |
| Average Age                             | 32.0                | 31.0               | 31.6             |
| Average Age (Male)                      | 31.3                | 30.5               | 31.4             |
| Average Age (Female)                    | 35.3                | 32.3               | 32.3             |
|                                         |                     |                    |                  |
| Households & Income                     | 0.25 Miles          | 0.5 Miles          | 1 Mile           |
| Households & Income<br>Total Households | 0.25 Miles<br>1,628 | 0.5 Miles<br>6,102 | 1 Mile<br>22,511 |
|                                         |                     |                    |                  |
| Total Households                        | 1,628               | 6,102              | 22,511           |

\* Demographic data derived from 2020 ACS - US Census

Matthew Tarshis Principal 847.780.8063 mtarshis@frontlinerepartners.com Zack Pearlstein Senior Vice President 847.275.6106 zpearlstein@frontlinerepartners.com