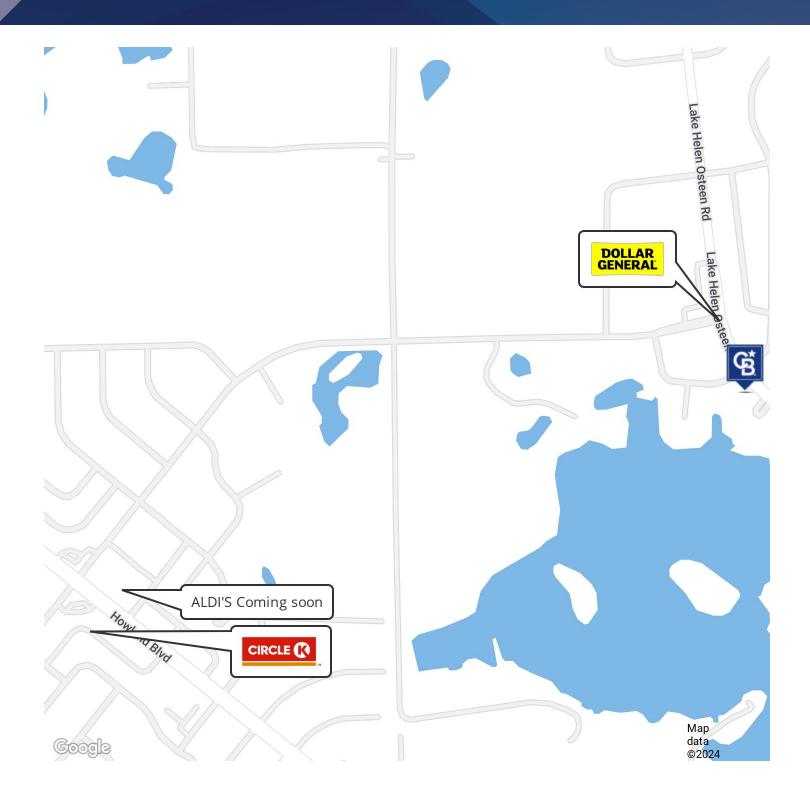

### PROPERTY DESCRIPTION

Commercial Lot for Sale on High Traffic Lake Helen Osteen Rd. Frontage available on Lake Helen Osteen Rd and Parma Dr.

### **PROPERTY HIGHLIGHTS**

- · High Traffic Roadway Visibility
- · Access from Lake Helen Osteen Rd. and Parma Dr.