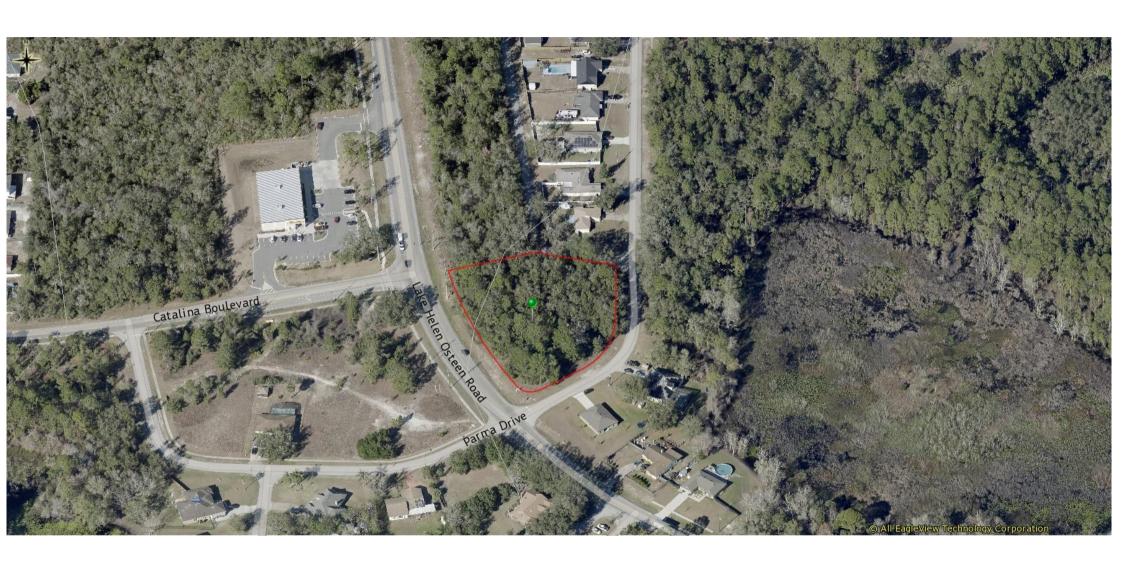

Lake Helen Osteen Road / Parma Drive Deltona, FL 32738

### PROPERTY DESCRIPTION

Commercial Lot for Sale on High Traffic Lake Helen Osteen Rd. Frontage available on Lake Helen Osteen Rd and Parma Dr.

### **PROPERTY HIGHLIGHTS**

- · High Traffic Roadway Visibility
- · Access from Lake Helen Osteen Rd. and Parma Dr.