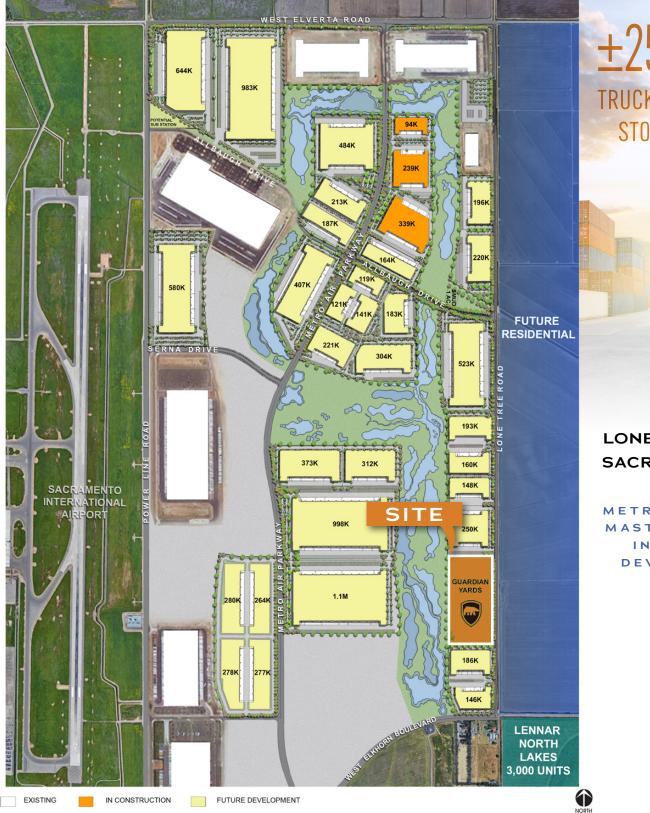

## 6645 LONE TREE ROAD | SACRAMENTO, CA

IN THE METRO AIR PARK - MASTER PLANNED INDUSTRIAL DEVELOPMENT

## ±25 ACRES

TRUCK PARKING AND STORAGE YARDS

6645
LONE TREE ROAD
SACRAMENTO, CA

IN THE
METRO AIR PARK MASTER PLANNED
INDUSTRIAL
DEVELOPMENT

**CONTACT US:** 

TODD SANFILIPPO, SIOR EXECUTIVE VICE PRESIDENT +1 916 847 3206 TODD.SANFILIPPO@CBRE.COM LIC. 01045162 WALTER SMYTH SENIOR VICE PRESIDENT +1 916 781 4843 WALTER.SMYTH@CBRE.COM LIC. 00956946 MATT SUSAC FIRST VICE PRESIDENT +1 916 781 4832 MATT.SUSAC@CBRE.COM LIC. 01979110