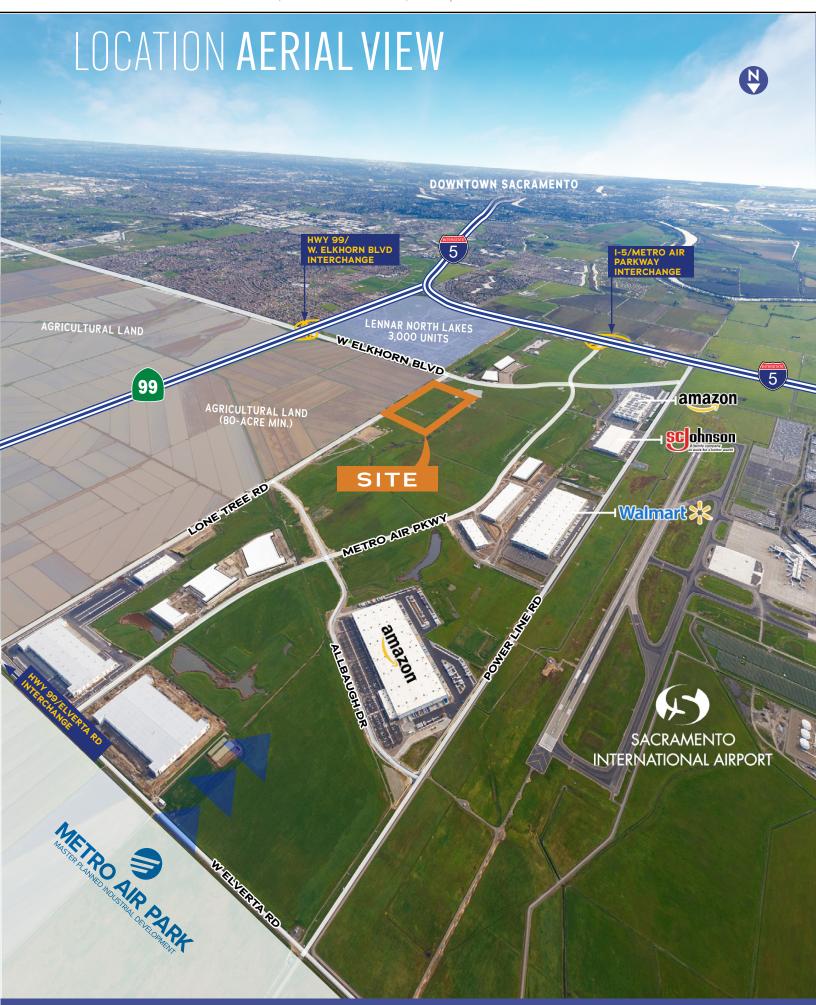

## 6645 LONE TREE ROAD | SACRAMENTO, CA

IN THE METRO AIR PARK - MASTER PLANNED INDUSTRIAL DEVELOPMENT

## PROPERTY **OVERVIEW**

THE PROJECT OFFERS A UNIQUE OPPORTUNITY FOR USERS TO FULFILL LOGISTICS PARKING, EQUIPMENT LAY-DOWN AND STORAGE YARD NEEDS WITHIN SACRAMENTO'S MOST ACTIVE INDUSTRIAL PARK. PARKING LOTS AND YARDS CAN BE CUSTOMIZED TO MEET A USER'S UNIQUE NEEDS.