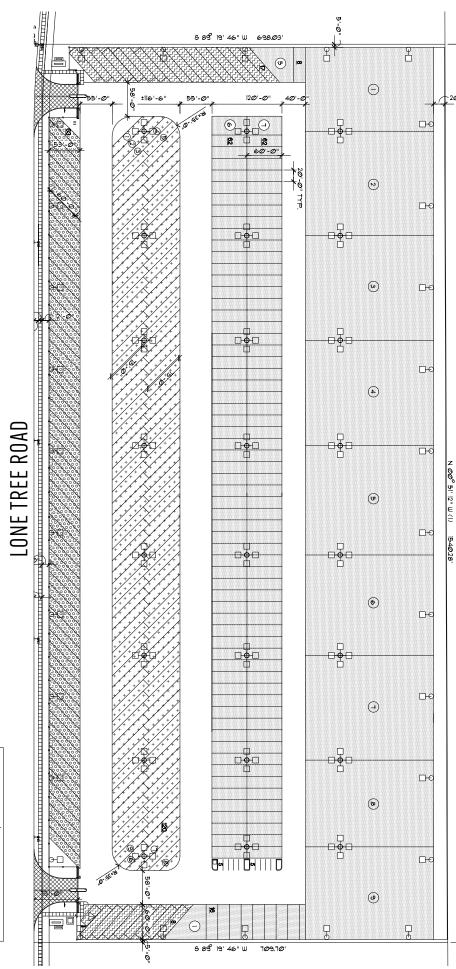

## 6645 LONE TREE ROAD | SACRAMENTO, CA

IN THE METRO AIR PARK - MASTER PLANNED INDUSTRIAL DEVELOPMENT







## PROPERTY **OVERVIEW**

THE PROJECT OFFERS A UNIQUE OPPORTUNITY FOR USERS TO FULFILL LOGISTICS PARKING, EQUIPMENT LAY-DOWN AND STORAGE YARD NEEDS WITHIN SACRAMENTO'S MOST ACTIVE INDUSTRIAL PARK. PARKING LOTS AND YARDS CAN BE CUSTOMIZED TO MEET A USER'S UNIQUE NEEDS.



6645 LONE TREE ROAD, SACRAMENTO, CA 95836



TOTAL



SPA - SPECIAL PLANNING AREA
SPA - METRO AIR PARK
SPA SUBAREA - LIGHT
MANUFACTURING & DISTRIBUTION



201-1020-108-0000

## SITE PLAN



NOT TO SCALE— ALL DIMENSIONS ARE APPROXIMATE.







## ±25 ACRES

TRUCK PARKING AND STORAGE YARDS

6645
LONE TREE ROAD
SACRAMENTO, CA

IN THE
METRO AIR PARK MASTER PLANNED
INDUSTRIAL
DEVELOPMENT

**CONTACT US:** 

TODD SANFILIPPO, SIOR EXECUTIVE VICE PRESIDENT +1 916 847 3206 TODD.SANFILIPPO@CBRE.COM LIC. 01045162 WALTER SMYTH SENIOR VICE PRESIDENT +1 916 781 4843 WALTER.SMYTH@CBRE.COM LIC. 00956946 MATT SUSAC FIRST VICE PRESIDENT +1 916 781 4832 MATT.SUSAC@CBRE.COM LIC. 01979110



**CBRE** 

CBRE.COM/ROSEVILLE

© 2024 CBRE, Inc. All rights reserved. This information has been obtained from sources believed reliable, but has not been verified for accuracy or completeness. You should conduct a careful, independent investigation of the property and verify all information. Any reliance on this information is solely at your own risk. CBRE