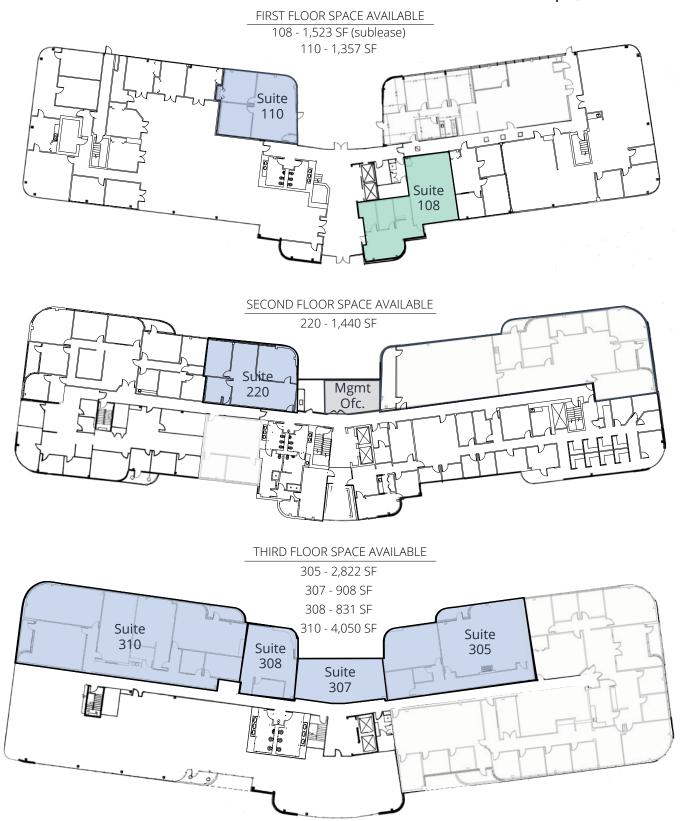

### **Southpointe at Breckenridge**

5650 Breckenridge Park Drive Tampa, Florida 33610



# **Opportunity**

- 64,242 square foot, class B office building
- Freshly upgraded exterior
- On-site gym
- 24/7 security system with card entry
- Balconies with spectacular views of lake and surrounding park-like area with walking trails
- 4/1,000 sf parking
- Located in close proximity to the intersection of U.S.
  Highway 301 and I-4; just minutes to I-75 and I-275

#### Get more information

Michael Coppola, Senior Associate D 813 444 0625 C 813 523 3321 michael.coppola@avisonyoung.com

avisonyoung.com



Scan to view flyer digitally

## **Availabilities**

## 5650 Breckenridge Park Drive Tampa, Florida 33610





Michael Coppola Senior Associate +1 813 444 0625