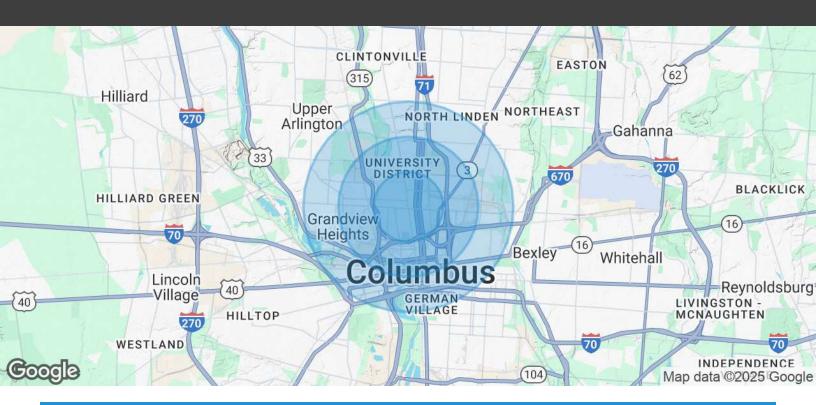

1255 N HIGH ST, COLUMBUS, OH 43201

| POPULATION        | 1 MILE | 2 MILES | 3 MILES |
|-------------------|--------|---------|---------|
| Total Population  | 39,013 | 95,110  | 169,275 |
| Average Age       | 29     | 30      | 33      |
| Daytime Employees | 72,937 | 181,977 | 255,824 |

| HOUSEHOLDS & INCOME | 1 MILE    | 2 MILES   | 3 MILES   |
|---------------------|-----------|-----------|-----------|
| Total Households    | 17,378    | 41,656    | 77,187    |
| # of Persons per HH | 2.2       | 2.3       | 2.2       |
| Average HH Income   | \$79,905  | \$73,376  | \$81,135  |
| Average House Value | \$444,382 | \$365,452 | \$369,989 |

Demographics data derived from AlphaMap

**ED FELLOWS** 

VP Brokerage 614.760.5660 x123 efellows@capitolequities.com J.R. KERN