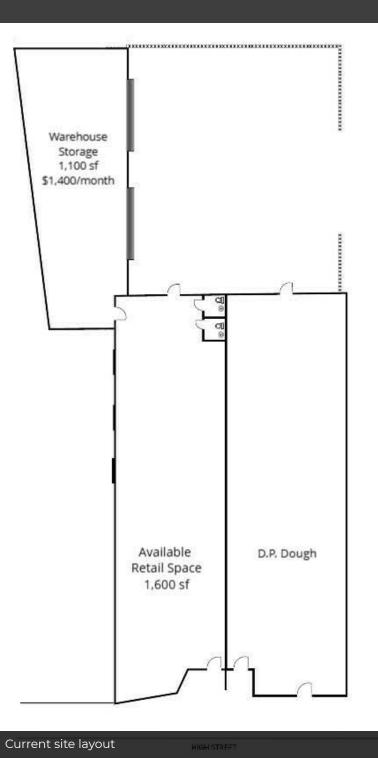

#### **Property Description**

A rare find in the Short North and OSU Campus areas, this 1,100 SF warehouse space is available to lease at the intersection of High Street and Smith Place  $\frac{1}{2}$ 

| OFFERING SUMMARY  |                                           |
|-------------------|-------------------------------------------|
| Warehouse Storage | 1,100 SF                                  |
| Monthly Rent      | \$1,400                                   |
| Conditions        | Self-storage space with no water service. |

#### **Property Highlights**

- Rare, centrally located, small warehouse space for lease in the Short North
- Adjacent to a 1,600 SF retail space which is also available to lease
- Off-street access via Smith Place
- Interior skylights and electric power, but no water on-site
- Space boasts two drive-in doors

**ED FELLOWS** 

VP Brokerage 614.760.5660 x123 efellows@capitolequities.com J.R. KERN

HIGH STREET & SMITH PLACE, COLUMBUS, OH 43201

Adjacent, 1,600 SF retail also available to lease @ \$20.00 psf Net

Attractive retail space with great street visibility