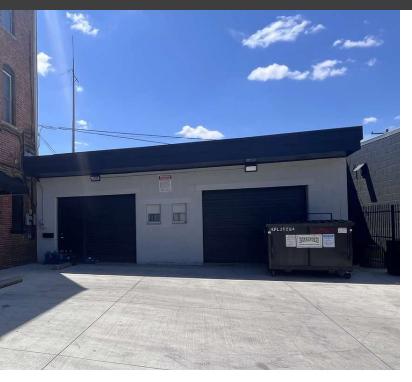

#### **Property Description**

A rare find in the Short North and OSU Campus areas, this 1,100 SF warehouse space is available to lease at the intersection of High Street and Smith Place  $\frac{1}{2}$ 

#### **Property Highlights**

- Rare, centrally located, small warehouse space for lease in the Short North
- Adjacent to a 1,600 SF retail space which is also available to lease
- Off-street access via Smith Place
- Interior skylights and electric power, but no water on-site
- Space boasts two drive-in doors