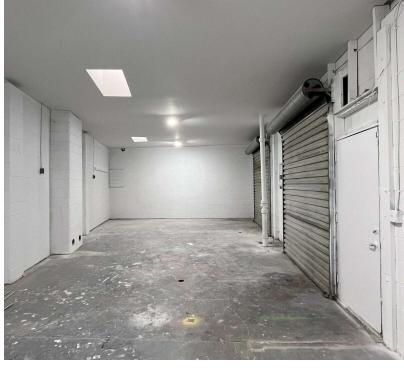

### WAREHOUSE | 1,100 SF

| OFFERING SUMMARY  |                                           |
|-------------------|-------------------------------------------|
| Warehouse Storage | 1,100 SF                                  |
| Monthly Rent      | \$1,400                                   |
| Conditions        | Self-storage space with no water service. |

#### **Property Highlights**

- Rare, centrally located, small warehouse space for lease in the Short North
- Adjacent to a 1,600 SF retail space which is also available to lease
- Off-street access via Smith Place
- Interior skylights and electric power, but no water on-site
- Space boasts two drive-in doors