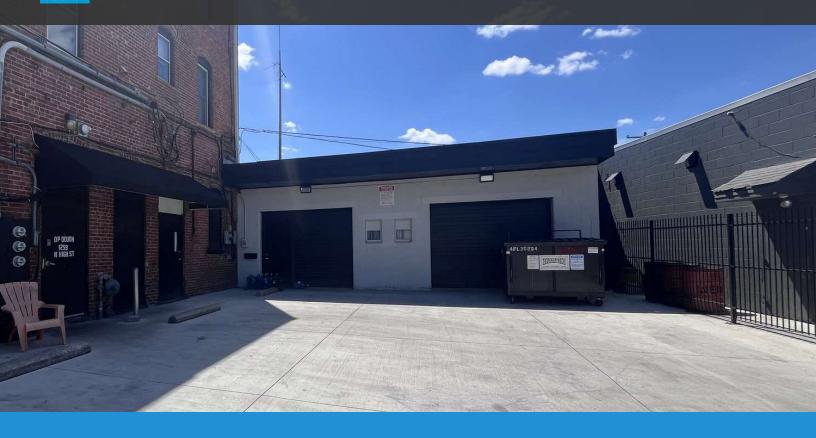

#### **Property Description**

A rare find in the Short North and OSU Campus areas, this 1,100 SF warehouse space is available to lease at the intersection of High Street and Smith Place  $\frac{1}{2}$ 

#### **Property Highlights**

- Rare, centrally located, small warehouse space for lease in the Short North
- Adjacent to a 1,600 SF retail space which is also available to lease
- Off-street access via Smith Place
- Interior skylights and electric power, but no water on-site
- Space boasts two drive-in doors