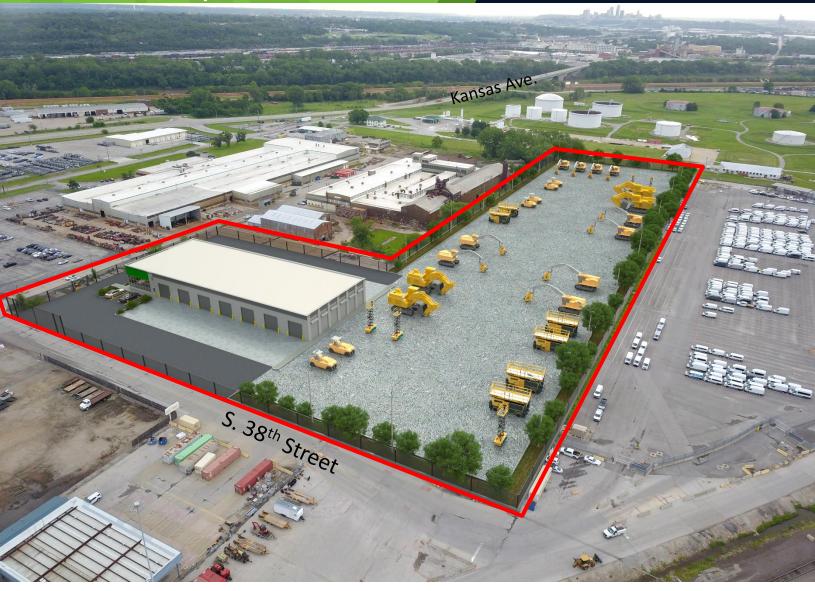

## FOR LEASE 701 S. 38<sup>th</sup> St. Kansas City, KS 66106

### **± 14 Acres BTS Outdoor Storage Opportunity**

- ±14 Developable Acres
- Build-to-suit Opportunity
- Easy Highway Access

#### **Andrew Fischer** +1 816 665 6641

andrew@fwipartners.com

Henry Weiler +1 913 787 5799 henry@fwipartners.com

- Zoning: M-3 Heavy Industrial
- Vacant Ready For Development
- Pricing: Contact Broker