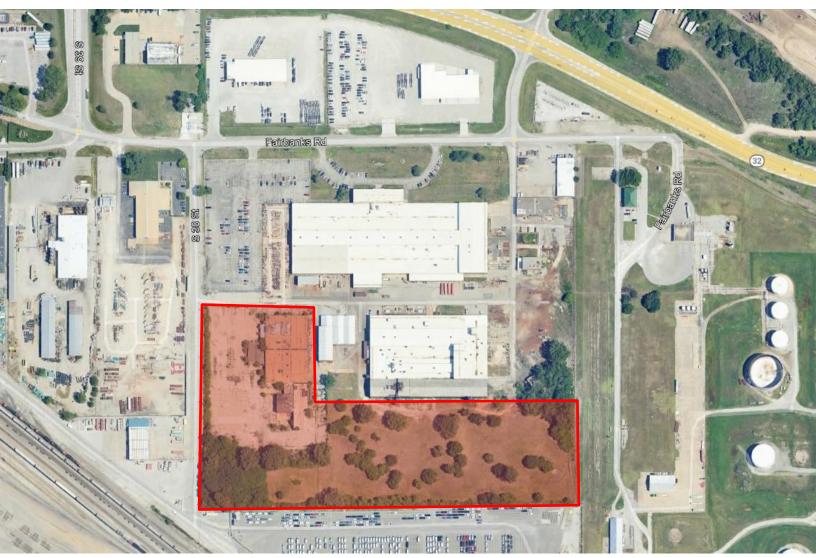

## FOR LEASE 701 S. 38<sup>th</sup> St. Kansas City, KS 66106

### **± 14 Acres BTS Outdoor Storage Opportunity**

- ±14 Developable Acres
- Build-to-suit Opportunity
- Easy Highway Access

#### **Andrew Fischer** +1 816 665 6641

andrew@fwipartners.com

Henry Weiler +1 913 787 5799 henry@fwipartners.com

- Zoning: M-3 Heavy Industrial
- Vacant Ready For Development
- Pricing: Contact Broker

### 701 S. 38<sup>th</sup> St. Kansas City, KS 66106