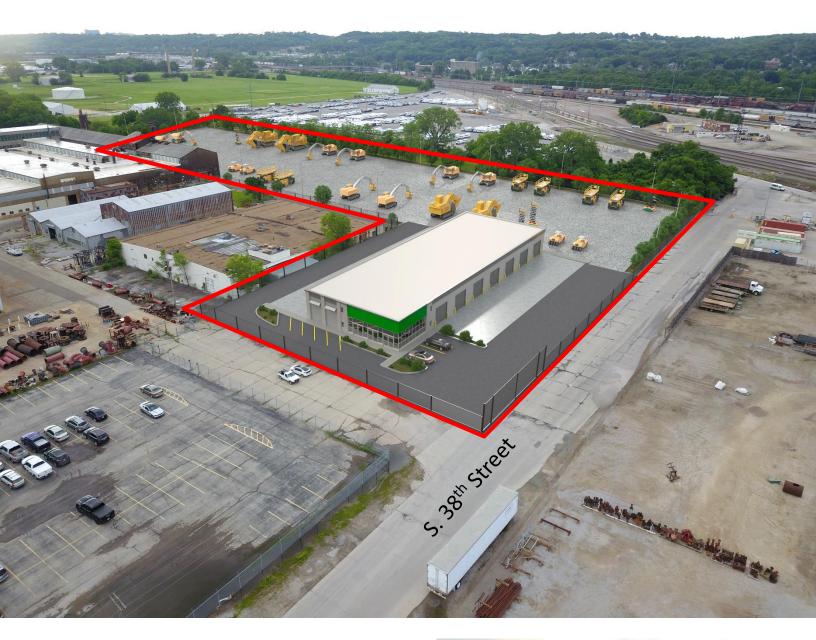

## FOR LEASE 701 S. 38<sup>th</sup> St. Kansas City, KS 66106



### **± 14 Acres BTS Outdoor Storage Opportunity**

- ±14 Developable Acres
- Build-to-suit Opportunity
- Easy Highway Access

#### **Andrew Fischer** +1 816 665 6641

andrew@fwipartners.com

Henry Weiler +1 913 787 5799 henry@fwipartners.com

- Zoning: M-3 Heavy Industrial
- Vacant Ready For Development
- Pricing: Contact Broker



### 701 S. 38<sup>th</sup> St. Kansas City, KS 66106









#### 701 S. 38<sup>th</sup> St. Kansas City, KS 66106

# 





Andrew Fischer +1 816 665 6641 andrew@fwipartners.com

Henry Weiler +1 913 787 5799 henry@fwipartners.com

5440 W. 110<sup>th</sup> St. Suite 300 Overland Park, Kansas 66211 www.fwipartners.com

Although information has been obtained from sources deemed reliable, FWI does not make any guarantees, warranties or representations, express or implied, as to the completeness or accuracy as to the information contained herein. Any projections, opinions, assumptions or estimates used are for example only. There may be differences between projected and actual results, and those differences may be material. FWI does not accept any liability for any loss or damage suffered by any party resulting from reliance on this information. If