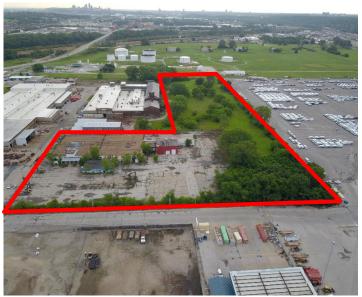

## FOR LEASE 701 S. 38<sup>th</sup> St. Kansas City, KS 66106



### **± 14 Acres BTS Outdoor Storage Opportunity**

- ±14 Developable Acres
- Build-to-suit Opportunity
- Easy Highway Access

#### **Andrew Fischer** +1 816 665 6641

andrew@fwipartners.com

Henry Weiler +1 913 787 5799 henry@fwipartners.com

- Zoning: M-3 Heavy Industrial
- Vacant Ready For Development
- Pricing: Contact Broker



### 701 S. 38<sup>th</sup> St. Kansas City, KS 66106









#### 701 S. 38<sup>th</sup> St. Kansas City, KS 66106

# 





Andrew Fischer +1 816 665 6641 andrew@fwipartners.com

Henry Weiler +1 913 787 5799 henry@fwipartners.com

5440 W. 110<sup>th</sup> St. Suite 300 Overland Park, Kansas 66211 www.fwipartners.com

Although information has been obtained from sources deemed reliable, FWI does not make any guarantees, warranties or representations, express or implied, as to the completeness or accuracy as to the information contained herein. Any projections, opinions, assumptions or estimates used are for example only. There may be differences between projected and actual results, and those differences may be material. FWI does not accept any liability for any loss or damage suffered by any party resulting from reliance on this information. If t