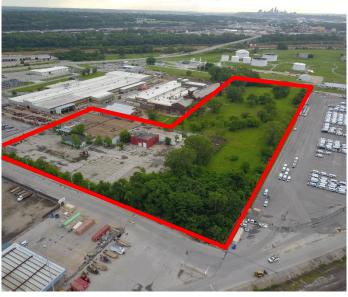

## FOR LEASE 701 S. 38<sup>th</sup> St. Kansas City, KS 66106



### **± 14 Acres BTS Outdoor Storage Opportunity**

- ±14 Developable Acres
- Build-to-suit Opportunity
- Easy Highway Access

#### **Andrew Fischer** +1 816 665 6641

andrew@fwipartners.com

Henry Weiler +1 913 787 5799 henry@fwipartners.com

- Zoning: M-3 Heavy Industrial
- Vacant Ready For Development
- Pricing: Contact Broker



### 701 S. 38<sup>th</sup> St. Kansas City, KS 66106









#### 701 S. 38<sup>th</sup> St. Kansas City, KS 66106

# 





Andrew Fischer +1 816 665 6641 andrew@fwipartners.com

Henry Weiler +1 913 787 5799 henry@fwipartners.com

5440 W. 110<sup>th</sup> St. Suite 300 Overland Park, Kansas 66211 www.fwipartners.com

Although information has been obtained from sources deemed reliable, FWI does not make any guarantees, warranties or representations, express or implied, as to the completeness or accuracy as to the information contained herein. Any projections, opinions, assumptions or estimates used are for example only. There may be differences between projected and actual results, and those differences may be material. FWI does not accept any liability for any loss or damage suffered by any party resulting from reliance on this information. If the