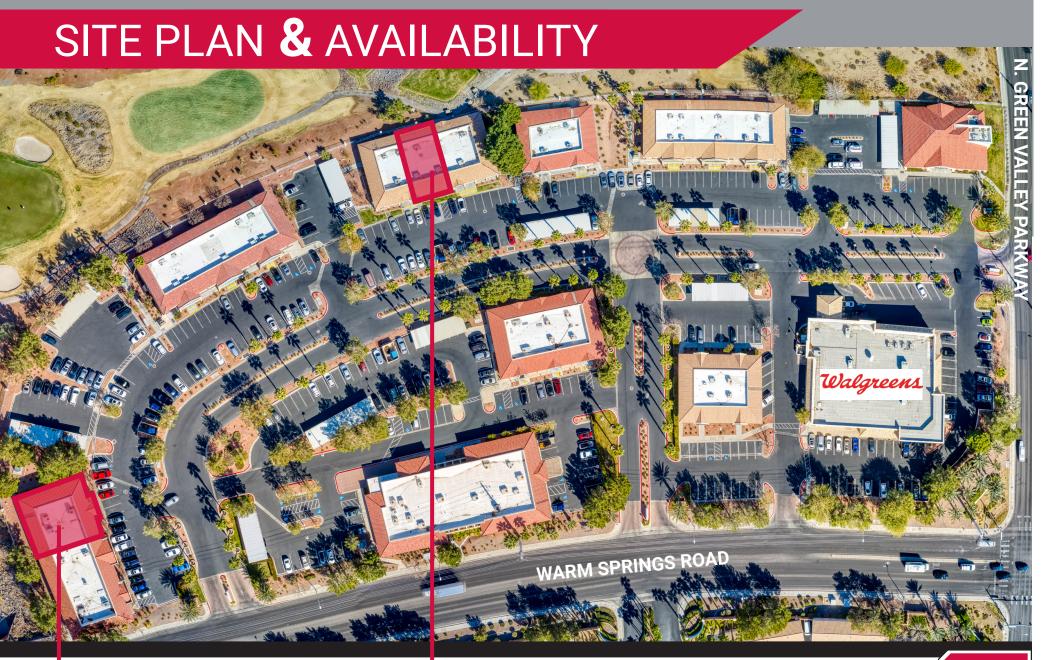

## **KIM HENRY**

**VICE PRESIDENT** 

0: 702.301.4275

kimhenry@kwcommercial.com

NV #S. 0144445.LLC

Building 1701 - 7
SUITE D 2,400 RSF

Building 1701 - 4
SUITE C 1,455 RSF

### PROPERTY HIGHLIGHTS

- Former medical suite demo'ed to vanilla shell
- End unit with excellent natual light & ample parking
- · Perfect for another medical or professional user

## FLOOR PLAN

- · Landlord will contribute to custom buildout
- Three (3) existing restrooms
- Existing water, lighting & electrical remain

## **FLOOR PLAN**

1701-4 SUITE D: ±**1,455 SF** 