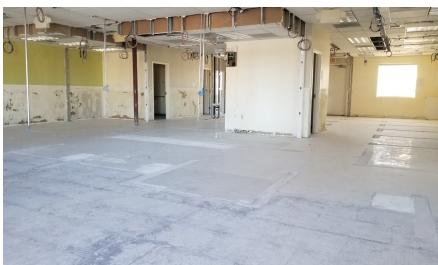

### PROPERTY HIGHLIGHTS

- Former medical suite demo'ed to vanilla shell
- End unit with excellent natual light & ample parking
- · Perfect for another medical or professional user