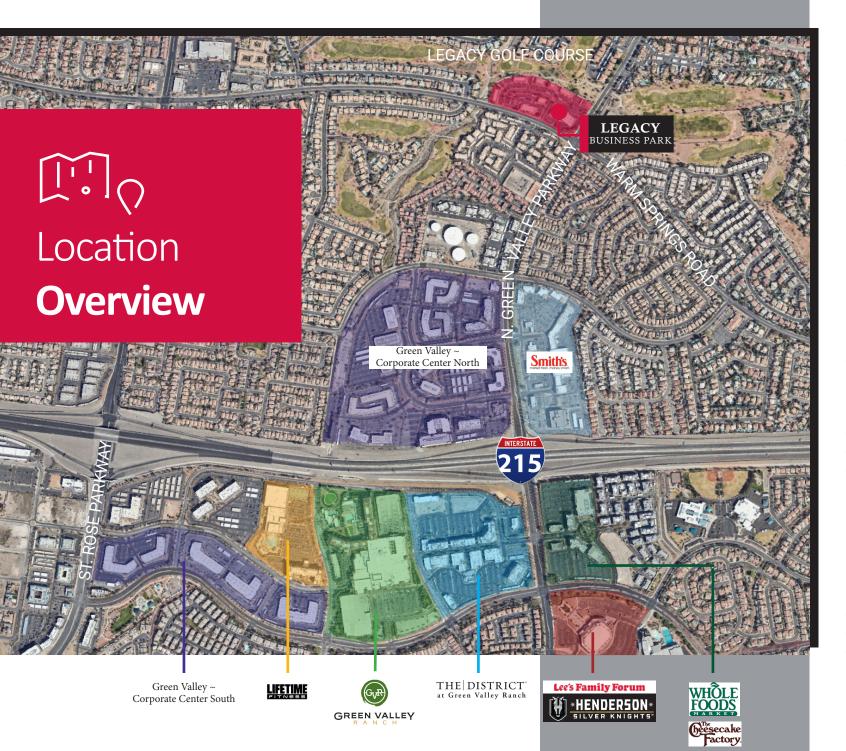

## **Major Roads**

- I-215 less than 1 mile
- Signalized section-line intersection of N. Green Valley Pkwy.
   Warm Springs Road

#### Households

In the heart of the established, master planned community of Green Valley

1 Mile: 7,400 HH 3 Miles: 63,000 HH 5 Miles: 140,000 HH

#### Income

1 Mile: \$114,000
 3 Miles: \$101,000
 5 Miles: \$96,000