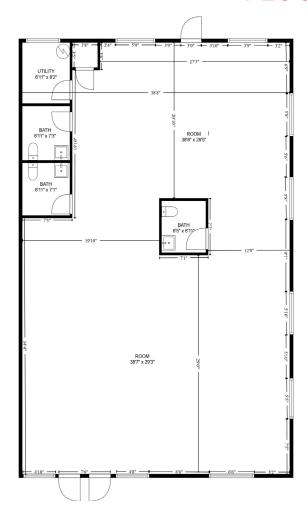

## FLOOR PLAN

- · Landlord will contribute to custom buildout
- Three (3) existing restrooms
- Existing water, lighting & electrical remain

## **FLOOR PLAN**

1701-4 SUITE D: ±**1,455 SF** 