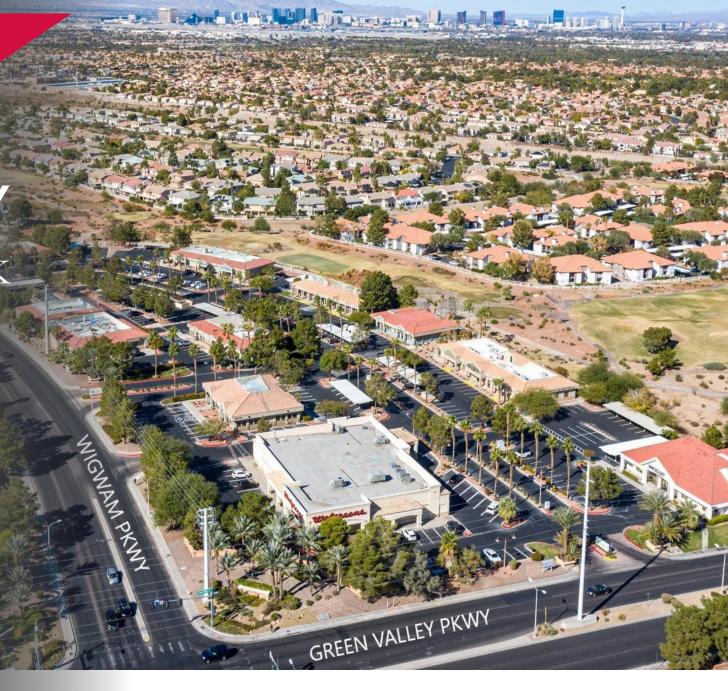

## **Major Roads**

- I-215 less than 1 mile
- Signalized section-line intersection of N. Green Valley Pkwy.
   Warm Springs Road

#### Households

In the heart of the established, master planned community of Green Valley

1 Mile: 7,400 HH 3 Miles: 63,000 HH 5 Miles: 140,000 HH

#### Income

1 Mile: \$114,000
 3 Miles: \$101,000
 5 Miles: \$96,000