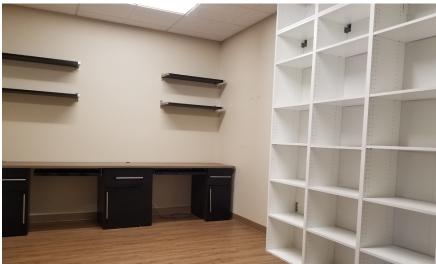

### PROPERTY HIGHLIGHTS

- Former medical suite demo'ed to vanilla shell
- End unit with excellent natual light & ample parking
- · Perfect for another medical or professional user