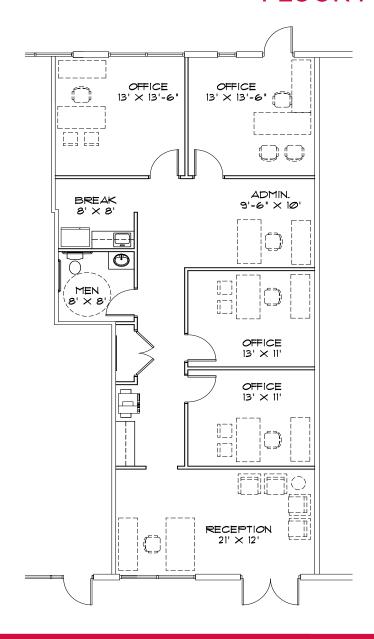

## FLOOR PLAN

- · Landlord will contribute to custom buildout
- Three (3) existing restrooms
- Existing water, lighting & electrical remain

## **FLOOR PLAN**

1701-4 SUITE D: ±**1,455 SF** 