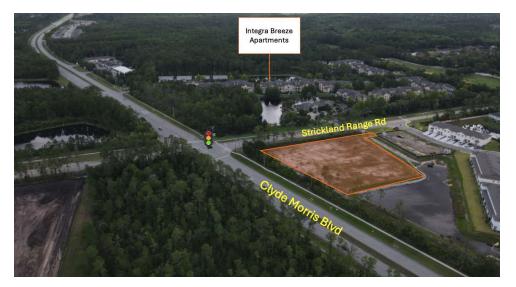

Clyde Morris Blvc

Integra Breeze

**Apartments** 

#### PROPERTY DESCRIPTION

Great exposure at busy intersection, signalized hard corner of Clyde Morris Blvd. and Strickland Range Rd., Daytona Beach, FL

2.3 acres with off-site stormwater located in a hyper-growth corridor just north of LPGA Blvd. with utilities available.