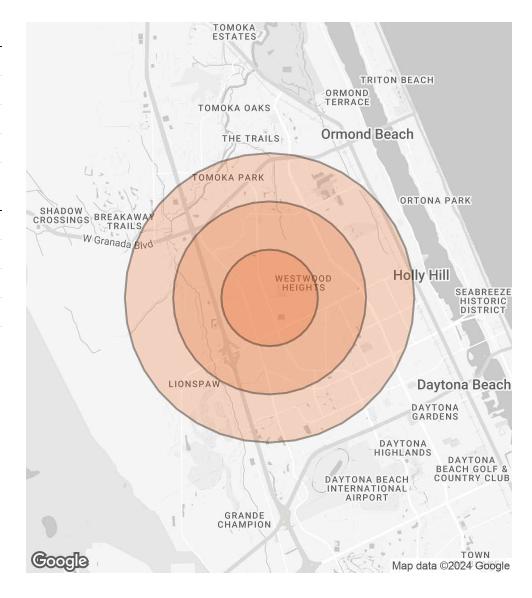

## **DEMOGRAPHICS MAP & REPORT**

| POPULATION           | 1 MILE | 2 MILES | 3 MILES |
|----------------------|--------|---------|---------|
| TOTAL POPULATION     | 10,436 | 32,641  | 65,012  |
| AVERAGE AGE          | 43     | 45      | 46      |
| AVERAGE AGE (MALE)   | 41     | 43      | 44      |
| AVERAGE AGE (FEMALE) | 44     | 46      | 47      |
|                      |        |         |         |

| HOUSEHOLDS & INCOME | 1 MILE    | 2 MILES   | 3 MILES   |
|---------------------|-----------|-----------|-----------|
| TOTAL HOUSEHOLDS    | 4,411     | 13,918    | 28,746    |
| # OF PERSONS PER HH | 2.4       | 2.3       | 2.3       |
| AVERAGE HH INCOME   | \$67,403  | \$63,733  | \$64,656  |
| AVERAGE HOUSE VALUE | \$182,897 | \$192,144 | \$229,742 |

Demographics data derived from AlphaMap

PATRICK M. OPALEWSKI, CCIM

CARL W. LENTZ IV, MBA, CCIM

O: 386.295.9676 patrick.opalewski@svn.com

FL #BK3042967

O: 386.566.3726 carl.lentz@svn.com

FL #BK3068067