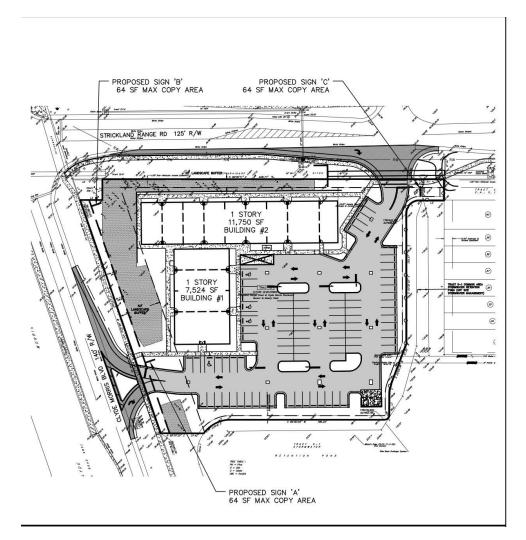

### PROPERTY SUMMARY

#### **OFFERING SUMMARY**

| SALE PRICE:    | \$2,950,000                                          |
|----------------|------------------------------------------------------|
| LOT SIZE:      | 2.3 Acres                                            |
| APPROVALS:     | Mix Used - Retail   Office   Medical                 |
| ROAD FRONTAGE: | 295' Clyde Morris Blvd.<br>400' Strickland Range Rd. |
| PARCEL ID:     | 5203-1600-OFDO                                       |

#### PROPERTY DESCRIPTION

Great exposure at busy intersection, signalized hard corner of Clyde Morris Blvd. and Strickland Range Rd., Daytona Beach, FL

2.3 acres with off-site stormwater located in a hyper-growth corridor just north of LPGA Blvd. with utilities available.

Essentially pad-ready - cleared, rough graded with engineering and utilities available

PATRICK M. OPALEWSKI, CCIM

O: 386.295.9676 patrick.opalewski@svn.com FL #BK3042967 CARL W. LENTZ IV, MBA, CCIM

O: 386.566.3726 carl.lentz@svn.com FL #BK3068067