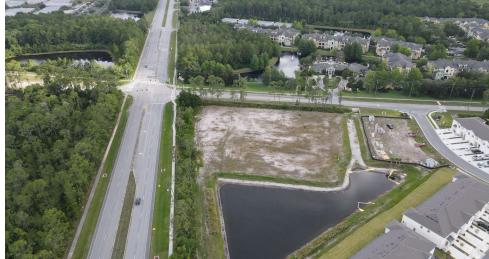

#### PROPERTY DESCRIPTION

Great exposure at busy intersection, signalized hard corner of Clyde Morris Blvd. and Strickland Range Rd., Daytona Beach, FL

2.3 acres with off-site stormwater located in a hyper-growth corridor just north of LPGA Blvd. with utilities available.

Over 3,500 residential units (existing or under construction) within a mile of the site. Also in close proximity to Tomoka Town Center, Tanger Outlet Mall and Latitude Margaritaville.

Versatile zoning - retail, office, and medical uses

Essentially pad-ready - cleared, rough graded with engineering and utilities available

PATRICK M. OPALEWSKI, CCIM

O: 386.295.9676 patrick.opalewski@svn.com FL #BK3042967 CARL W. LENTZ IV, MBA, CCIM

O: 386.566.3726 carl.lentz@svn.com FL #BK3068067