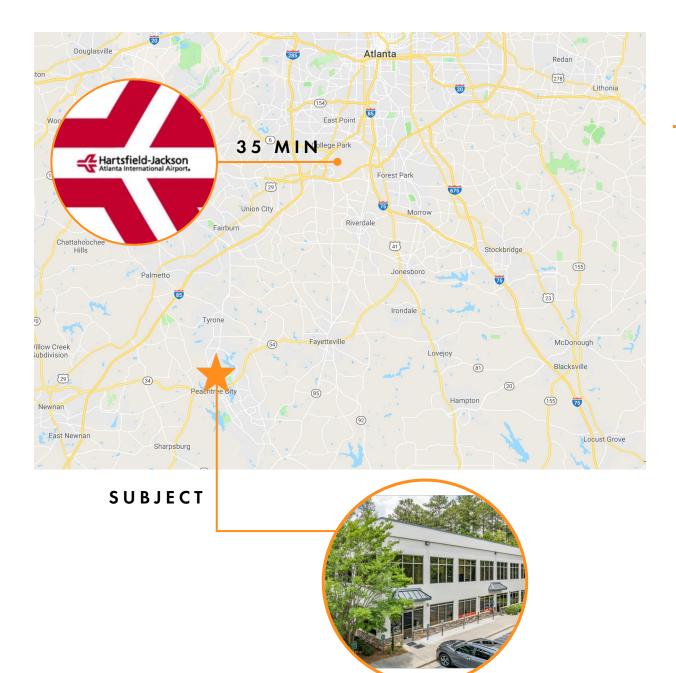

#### PROXIMITY TO HARTSFIED-JACKSON INTERNATIONAL AIRPORT

Peachtree City's convenient proximity to the world's busiest airport, Hartsfield – Jackson International Airport, is a big factor in the city's corporate success. The city also offers the convenient amenity of Atlanta Regional Airport – Falcon Field.