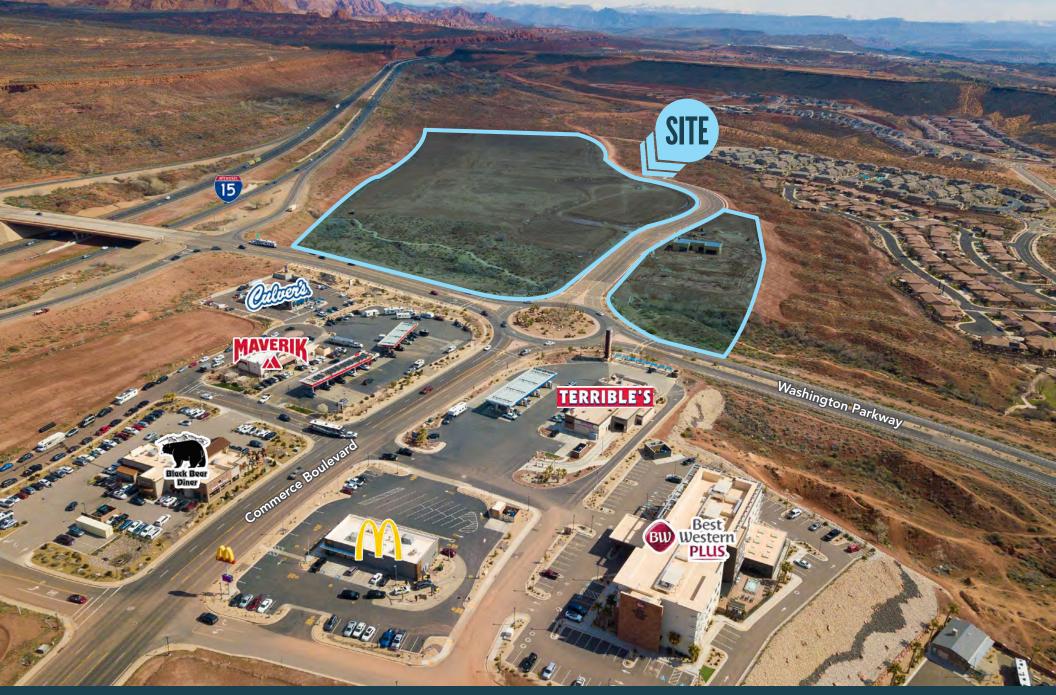

## **GRAPEVINE CROSSING**

**UNDER CONSTRUCTION** 

#### **PROPERTY DETAILS**

WASHINGTON PARKWAY & EXIT 13 (I-15), WASHINGTON, UT

- Now leasing
  - » Box/midbox space
  - » Restaurant space
  - » Shop space
- 1,500-100,000 square feet available
- Now under construction on 40 acres of a 93-acre shopping, entertainment and dining development on one of the last FREEWAY VISIBLE and ACCESSIBLE parcels in the greater St. George/Washington, Utah area
- Located just off exit 13 capturing traffic and patrons to world famous national parks