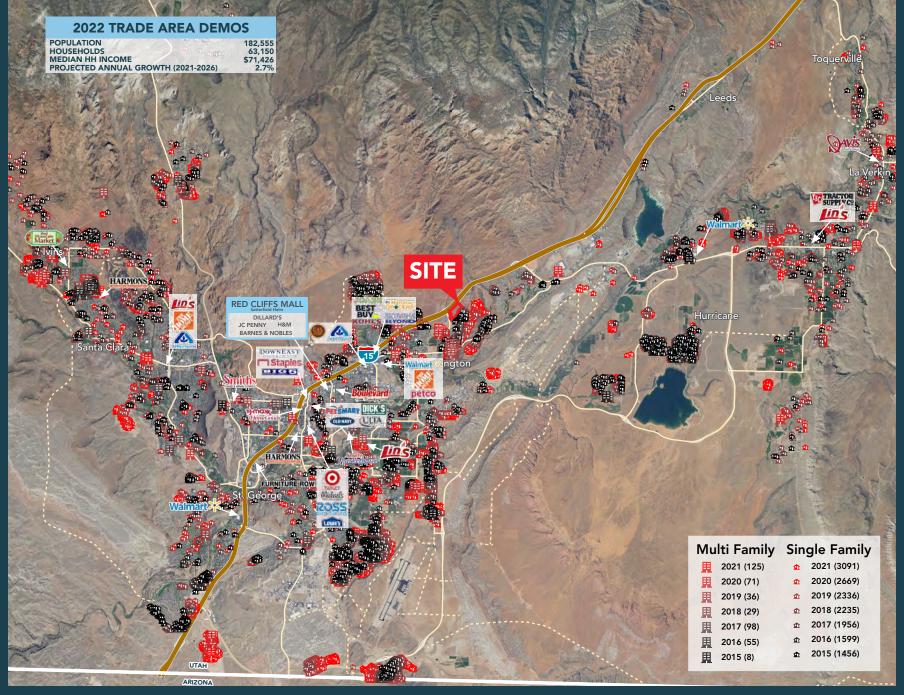

#### **PROPERTY DETAILS**

WASHINGTON PARKWAY & EXIT 13 (I-15), WASHINGTON, UT

- Now leasing
  - » Box/midbox space
  - » Restaurant space
  - » Shop space
- 1,500-100,000 square feet available
- Now under construction on 40 acres of a 93-acre shopping, entertainment and dining development on one of the last FREEWAY VISIBLE and ACCESSIBLE parcels in the greater St. George/Washington, Utah area
- Located just off exit 13 capturing traffic and patrons to world famous national parks