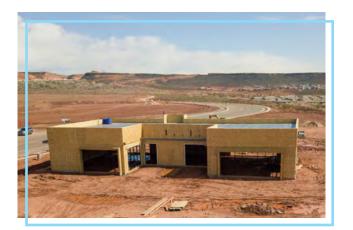

## **GRAPEVINE CROSSING**

**UNDER CONSTRUCTION** 

#### **PROPERTY DETAILS**

WASHINGTON PARKWAY & EXIT 13 (I-15), WASHINGTON, UT

- Now leasing
  - » Box/midbox space
  - » Restaurant space
  - » Shop space
- 1,500-100,000 square feet available
- Now under construction on 40 acres of a 93-acre shopping, entertainment and dining development on one of the last FREEWAY VISIBLE and ACCESSIBLE parcels in the greater St. George/Washington, Utah area
- Located just off exit 13 capturing traffic and patrons to world famous national parks