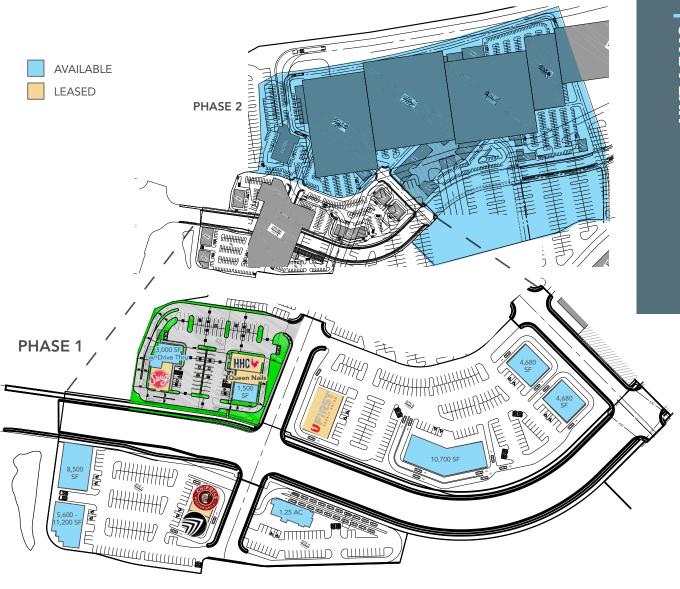

# SITE PLAN

## **GRAPEVINE CROSSING**

#### **PROPERTY DETAILS**

WASHINGTON PARKWAY & EXIT 13 (I-15), WASHINGTON, UT

- Now leasing
  - » Box/midbox space
  - » Restaurant space
  - » Shop space
- 1,500-100,000 square feet available
- Now under construction on 40 acres of a 93-acre shopping, entertainment and dining development on one of the last FREEWAY VISIBLE and ACCESSIBLE parcels in the greater St. George/Washington, Utah area
- Located just off exit 13 capturing traffic and patrons to world famous national parks