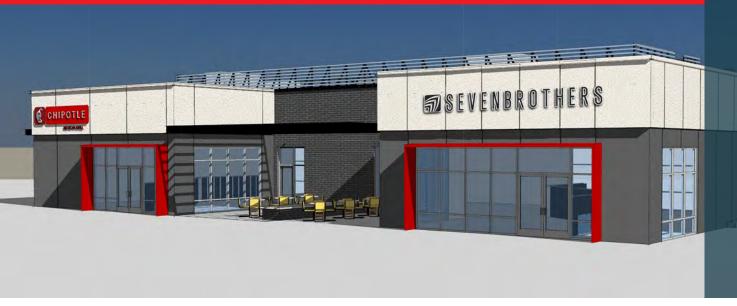

## **GRAPEVINE CROSSING**

**UNDER CONSTRUCTION** 

#### **PROPERTY DETAILS**

WASHINGTON PARKWAY & EXIT 13 (I-15), WASHINGTON, UT

- Now leasing
  - » Box/midbox space
  - » Restaurant space
  - » Shop space
- 1,500-100,000 square feet available
- Now under construction on 40 acres of a 93-acre shopping, entertainment and dining development on one of the last FREEWAY VISIBLE and ACCESSIBLE parcels in the greater St. George/Washington, Utah area
- Located just off exit 13 capturing traffic and patrons to world famous national parks