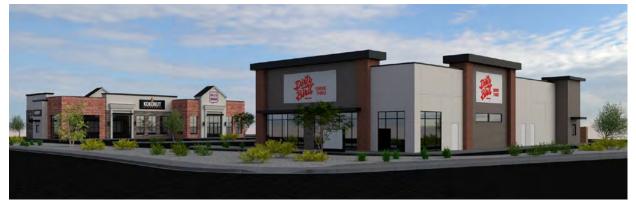

## **GRAPEVINE CROSSING**

**UNDER CONSTRUCTION** 

#### **PROPERTY DETAILS**

WASHINGTON PARKWAY & EXIT 13 (I-15), WASHINGTON, UT

- Now leasing
  - » Box/midbox space
  - » Restaurant space
  - » Shop space
- 1,500-100,000 square feet available
- Now under construction on 40 acres of a 93-acre shopping, entertainment and dining development on one of the last FREEWAY VISIBLE and ACCESSIBLE parcels in the greater St. George/Washington, Utah area
- Located just off exit 13 capturing traffic and patrons to world famous national parks