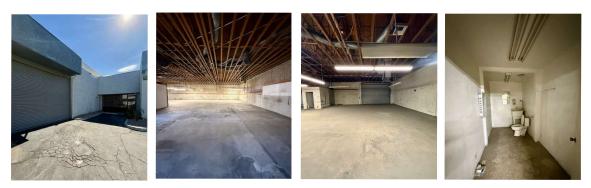

### Suites E & F

Approx. 5,000 SF warehouse with two 12 X 10 roll up doors, two restrooms, one small office. Tenant improvements available if more office is needed. 3 phase 440 power. Perfect for auto storage or any storage. Most industrial uses are permitted. No auto repair.

### Suite G

Approx. 2,500 SF with one 12 X 10 roll up door. Reception/office area and a private restroom.

### Suite H

Approx. 5,000 SF of warehouse with one 12 X 10 roll up door and a restroom, no office, but office can be added.

DISCLAIMER:

The information above has been obtained from sources believed reliable. While we do not doubt its accuracy, we have not verified it and make no guarantee, warranty or representation about it. It is your responsibility to independently confirm its accuracy and completeness. Any projections, opinions, assumptions or estimates used are for example only, and do not represent the current or future performance of the property.