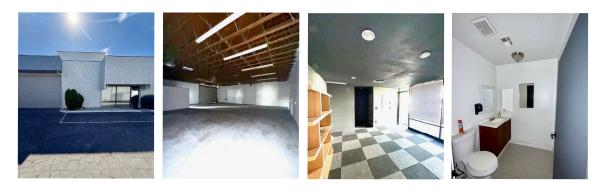

### Suites E & F

Approx. 5,000 SF warehouse with two 12 X 10 roll up doors, two restrooms, one small office. Tenant improvements available if more office is needed. 3 phase 440 power. Perfect for auto storage or any storage. Most industrial uses are permitted. No auto repair.

### Suite G

Approx. 2,500 SF with one 12 X 10 roll up door. Reception/office area and a private restroom.

### Suite H

Approx. 5,000 SF of warehouse with one 12 X 10 roll up door and a restroom, no office, but office can be added.

DISCLAIMER:

The information above has been obtained from sources believed reliable. While we do not doubt its accuracy, we have not verified it and make no guarantee, warranty or representation about it. It is your responsibility to independently confirm its accuracy and completeness. Any projections, opinions, assumptions or estimates used are for example only, and do not represent the current or future performance of the property.