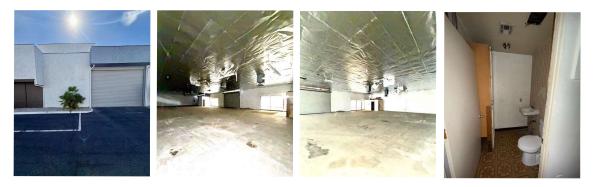

### Suites E & F

Approx. 5,000 SF warehouse with two 12 X 10 roll up doors, two restrooms, one small office. Tenant improvements available if more office is needed. 3 phase 440 power. Perfect for auto storage or any storage. Most industrial uses are permitted. No auto repair.

### Suite G

Approx. 2,500 SF with one 12 X 10 roll up door. Reception/office area and a private restroom.

### Suite H

Approx. 5,000 SF of warehouse with one 12 X 10 roll up door and a restroom, no office, but office can be added.

DISCLAIMER:

The information above has been obtained from sources believed reliable. While we do not doubt its accuracy, we have not verified it and make no guarantee, warranty or representation about it. It is your responsibility to independently confirm its accuracy and completeness. Any projections, opinions, assumptions or estimates used are for example only, and do not represent the current or future performance of the property.