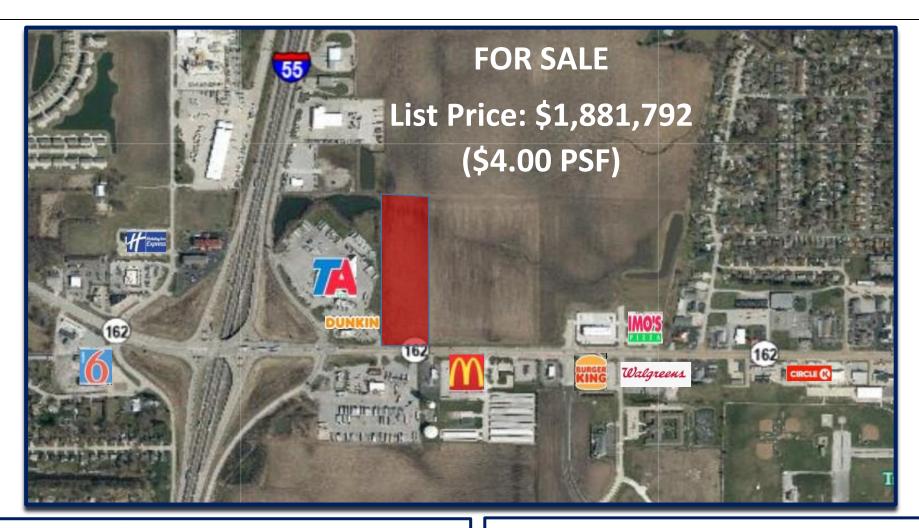

## **COMMERCIAL DEVELOPMENT SITE**

- 10.86 ACRES
- PARCEL # 09-1-22-05-00-000-012.001
- Near McDonalds, Arby's, Burger King,
  Pilot & TA Truck Stops, Walgreens
  Pharmacy, Cracker Barrel, Hotels and more
- All utilities available
- Interstate access within 1/8 mile
- Downtown St. Louis less than 18 miles
- List Price: \$1,881,792.00

## **10.86 ACRE DEVELOPMENT SITE**

- -Superior visibility along Route 162.
- -Interstate 55/70 access less than ¼ mile.
- -Zoned C-3 Highway Commercial.
- -Electric, Gas, Water & Sewer along 162.
- -Call Broker for details