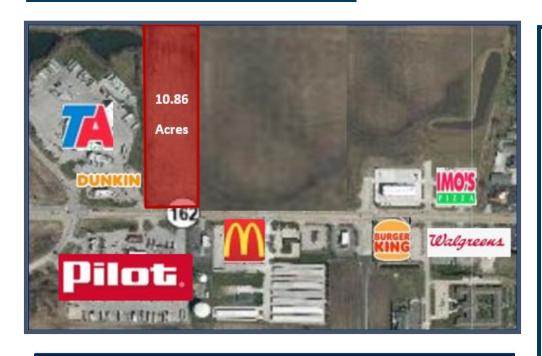

## **COMMERCIAL DEVELOPMENT SITE**

- 10.86 ACRES
- PARCEL # 09-1-22-05-00-000-012.001
- Near McDonalds, Arby's, Burger King,
  Pilot & TA Truck Stops, Walgreens
  Pharmacy, Cracker Barrel, Hotels and more
- All utilities available
- Interstate access within 1/8 mile
- Downtown St. Louis less than 18 miles
- List Price: \$1,881,792.00

## **10.86 ACRE DEVELOPMENT SITE**

- -Superior visibility along Route 162.
- -Interstate 55/70 access less than ¼ mile.
- -Zoned C-3 Highway Commercial.
- -Electric, Gas, Water & Sewer along 162.
- -Call Broker for details