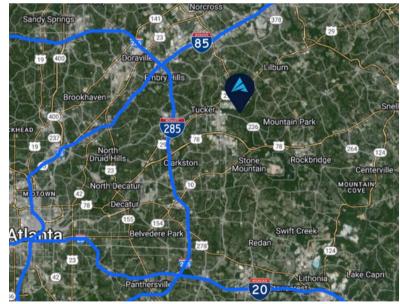

**Location:** < 1 mile from Mountain Industrial Blvd

+/- 5 miles from I-85 +/- 6 miles from I-285

+/- 26 miles from Atlanta Airport

3500 Lenox Road, Suite 1275 | Atlanta, GA 30326 | apexindustrialre.com

For more information, please contact: