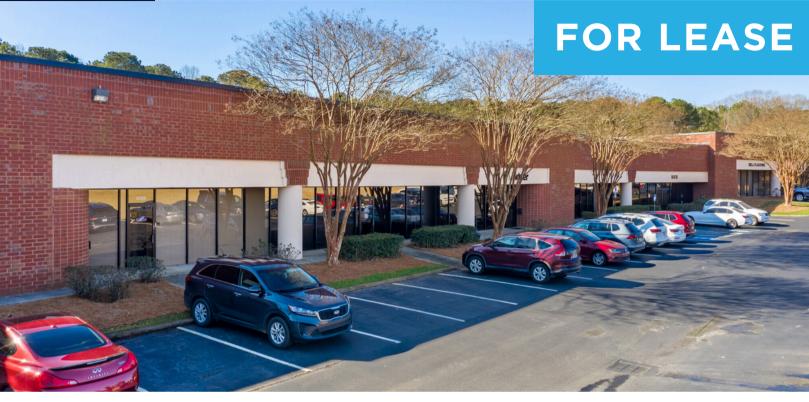

## 6,964 SF AVAILABLE

5111 South Royal Atlanta Drive Suite 5119

Tucker, GA 30084

OWNED BY:

## PROPERTY INFORMATION

Total Size: 6,964 SF

Office: 2,692 SF

Warehouse: 4,335 SF

**Loading:** Two (2) Dock High Doors

One (1) Drive-In Door

Clear Height: 16'

**Available:** Immediately