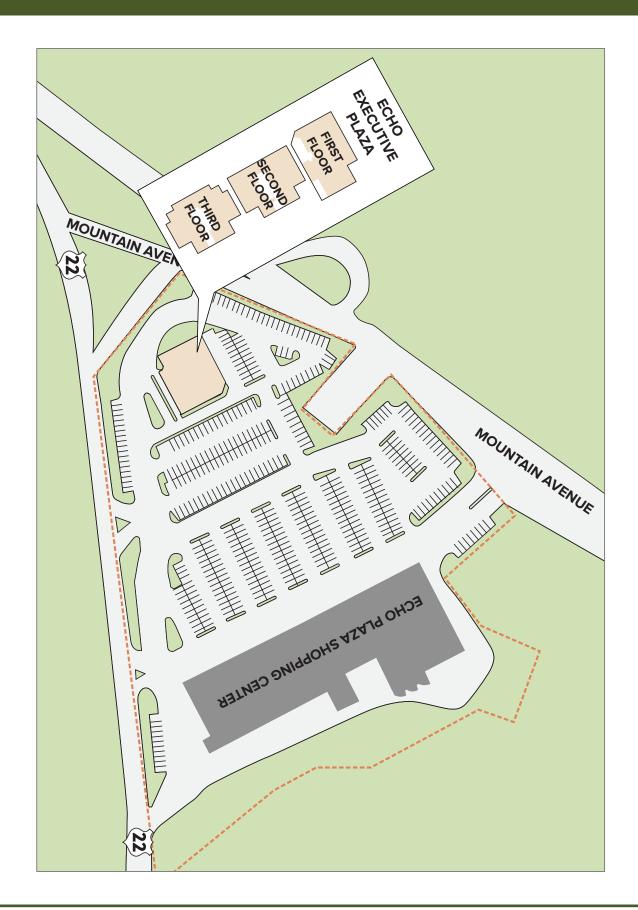

899 Mountain Avenue | Springfield | Union County | New Jersey

Echo Executive Plaza Office Building is a 41,100 sf (+/-) three-story Class A office building. The property has attracted financial, insurance and area service companies looking for a convenient location with excellent area amenities. The property's second and third floors offer balconies. The building allows for tenant signage along Route 22.

Echo Executive Plaza Office Building is part of Echo Executive Plaza, which also consists of Echo Plaza Shopping Center: a 66,567 sf (+/-) community retail center. The center contains 14 units ranging in size from 1,500 to 24,756 sf (+/-) and is anchored by No Body Denied Fitness. Other tenants include Outback Steakhouse and Sherwin Williams.

#### **FEATURES**

- Optional built to suit office space designed to fit your individual needs
- 160 Surface parking spaces and 20 covered parking spaces
- High-speed internet access/Verizon Fios also available
- Tremendous visibility
- · Located on 2.39 acres
- Security monitors situated along building's perimeter
- · Highway commercial zoning
- 241 feet of frontage on Route 22 and
  263 feet of frontage along Mountain Avenue