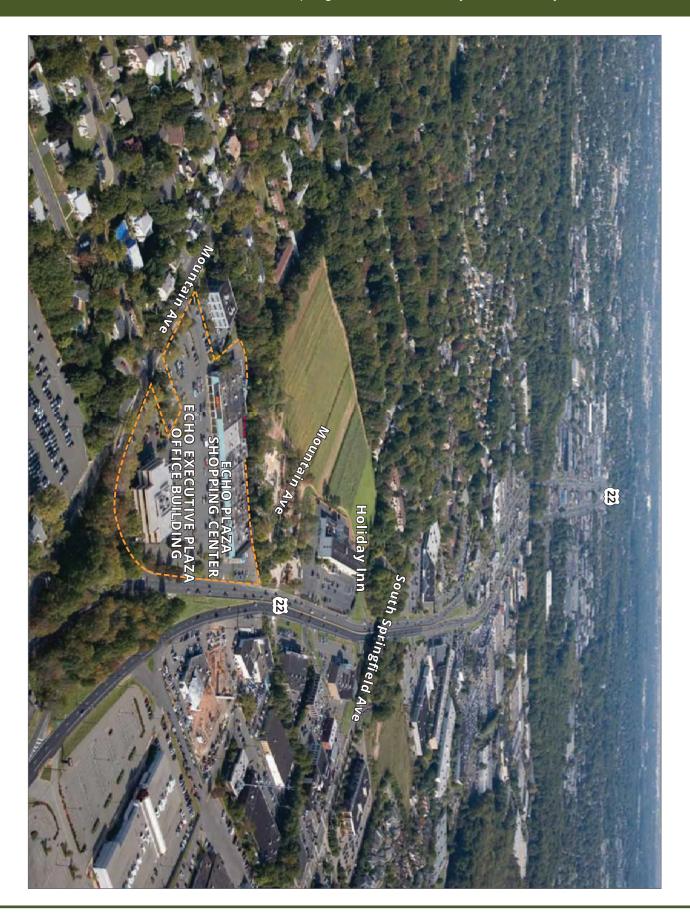

899 Mountain Avenue | Springfield | Union County | New Jersey

Echo Executive Plaza Office Building is a 41,100 sf (+/-) three-story Class A office building. The property has attracted financial, insurance and area service companies looking for a convenient location with excellent area amenities. The property's second and third floors offer balconies. The building allows for tenant signage along Route 22.

Echo Executive Plaza Office Building is part of Echo Executive Plaza, which also consists of Echo Plaza Shopping Center: a 66,567 sf (+/-) community retail center. The center contains 14 units ranging in size from 1,500 to 24,756 sf (+/-) and is anchored by No Body Denied Fitness. Other tenants include Outback Steakhouse and Sherwin Williams.