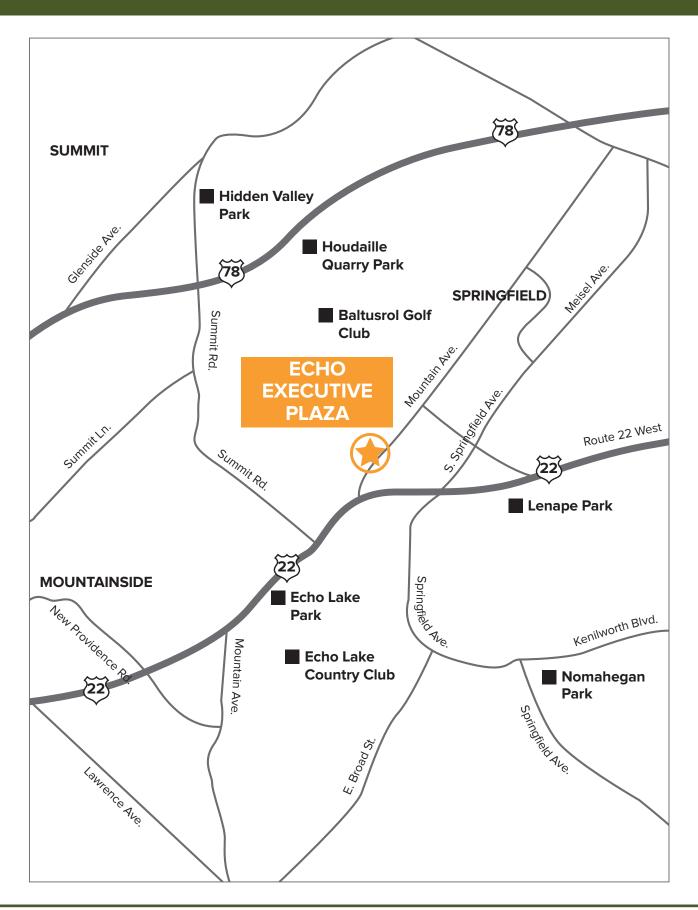

899 Mountain Avenue | Springfield | Union County | New Jersey

Echo Executive Plaza Office Building is a 41,100 sf (+/-) three-story Class A office building. The property has attracted financial, insurance and area service companies looking for a convenient location with excellent area amenities. The property's second and third floors offer balconies. The building allows for tenant signage along Route 22.

Echo Executive Plaza Office Building is part of Echo Executive Plaza, which also consists of Echo Plaza Shopping Center: a 66,567 sf (+/-) community retail center. The center contains 14 units ranging in size from 1,500 to 24,756 sf (+/-) and is anchored by No Body Denied Fitness. Other tenants include Outback Steakhouse and Sherwin Williams.