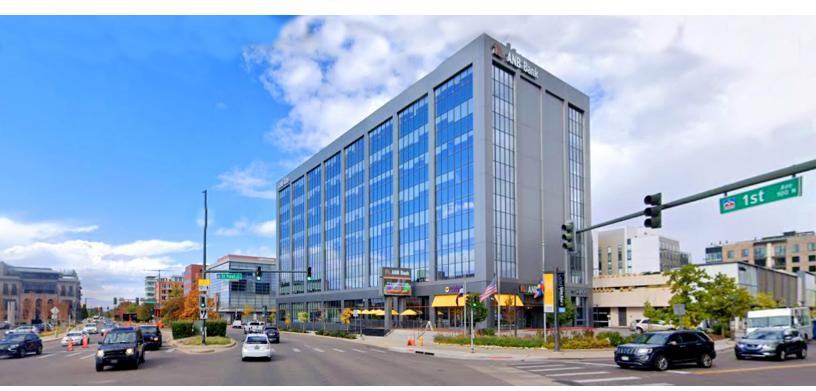

OFFICE FOR LEASE 4,724 RSF

Premier Office Building in Cherry Creek

**3033 E. 1st Ave.** Denver, CO <u>80206</u>

- Newly renovated 8-story Cherry Creek office building
- Recent common area upgrades include the building lobby, elevators, restrooms, and a community cafe
- Brand new interior LED lighting throughout and substantial improvements to HVAC system for energy efficiency
- Building facade has been updated and modernized with titanium metal panels and full-building window replacement
- Abundant parking with direct access to building

## OFFICE FOR LEASE **4,724 RSF** 3033 E. 1st Avenue Denver, Colorado