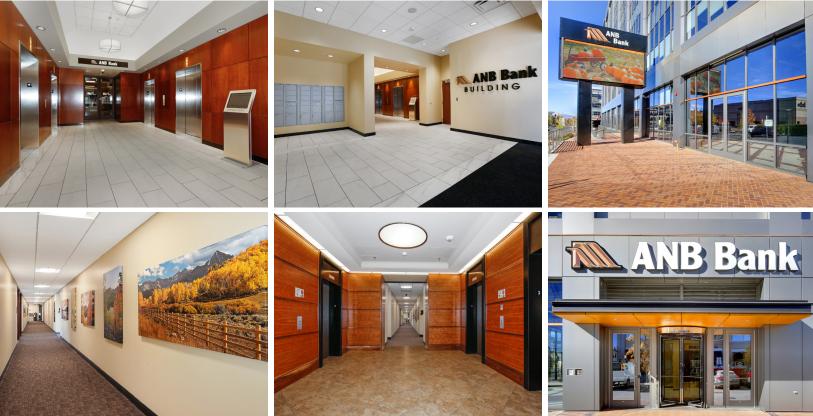

OFFICE FOR LEASE 4,724 RSF

Premier Office Building in Cherry Creek

**3033 E. 1st Ave.** Denver, CO <u>80206</u>

- Newly renovated 8-story Cherry Creek office building
- Recent common area upgrades include the building lobby, elevators, restrooms, and a community cafe
- Brand new interior LED lighting throughout and substantial improvements to HVAC system for energy efficiency
- Building facade has been updated and modernized with titanium metal panels and full-building window replacement
- Abundant parking with direct access to building