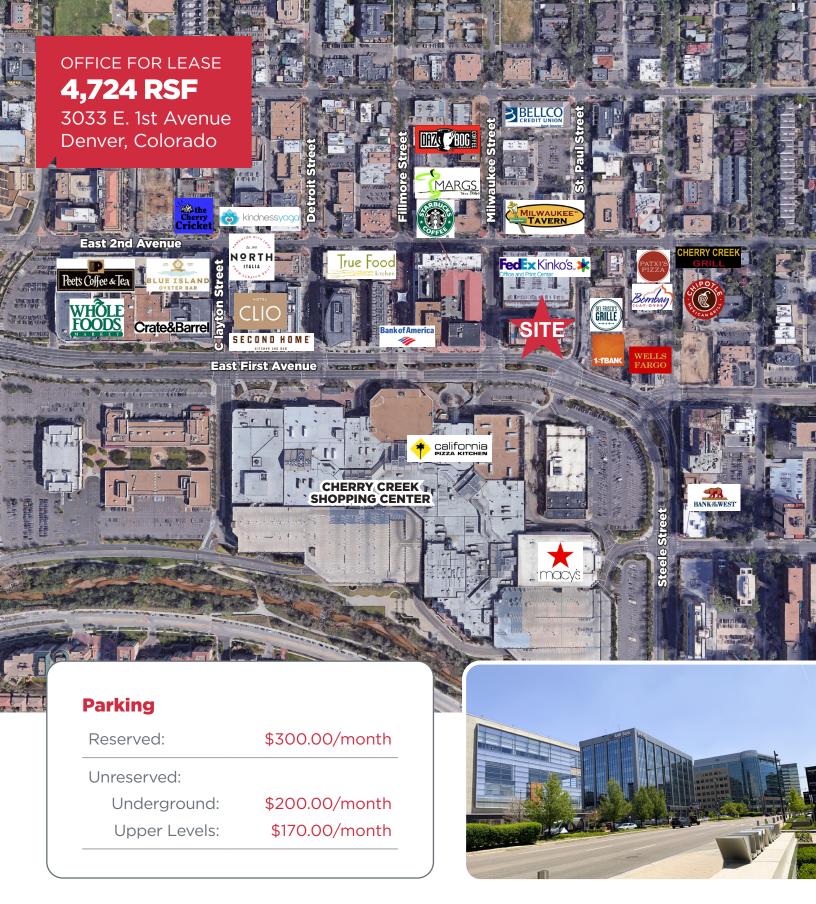

OFFICE FOR LEASE 4,724 RSF

Premier Office Building in Cherry Creek

**3033 E. 1st Ave.** Denver, CO <u>80206</u>

- Newly renovated 8-story Cherry Creek office building
- Recent common area upgrades include the building lobby, elevators, restrooms, and a community cafe
- Brand new interior LED lighting throughout and substantial improvements to HVAC system for energy efficiency
- Building facade has been updated and modernized with titanium metal panels and full-building window replacement
- Abundant parking with direct access to building

## OFFICE FOR LEASE **4,724 RSF** 3033 E. 1st Avenue Denver, Colorado