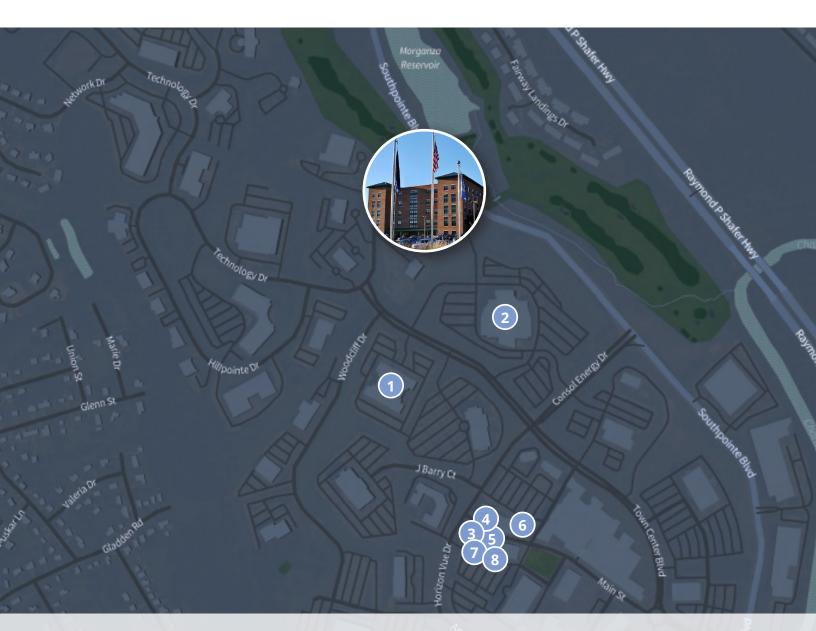

### Map legend

- Waynesburg University: Southpointe
- 2 CONSOL Energy
- All-Star Sports
  Bar & Grill
- 4 Toscana Brick Oven
- Southpointe Town Center
- 6 barre3
- 7 Toscana Brick Oven
- 8 On Pointe Dentistry