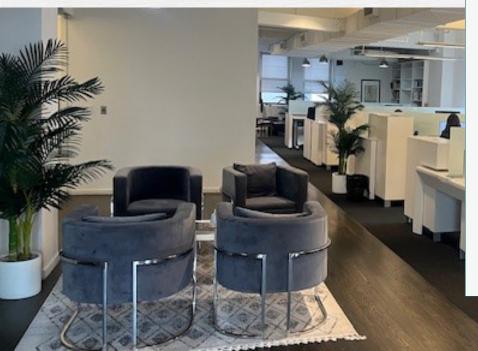

## FULL FLOOR | 4,465 RSF

- High-end built space
- Excellent air and light with three sides of exposure
- Full floor presence
- Fully furnished
- Private Bathrooms
- Oversized operable windows, abundant natural light
- Space built with 22
  workstations, an 8
  person conference room,
  1 phone room, 1 private
  office and wet pantry