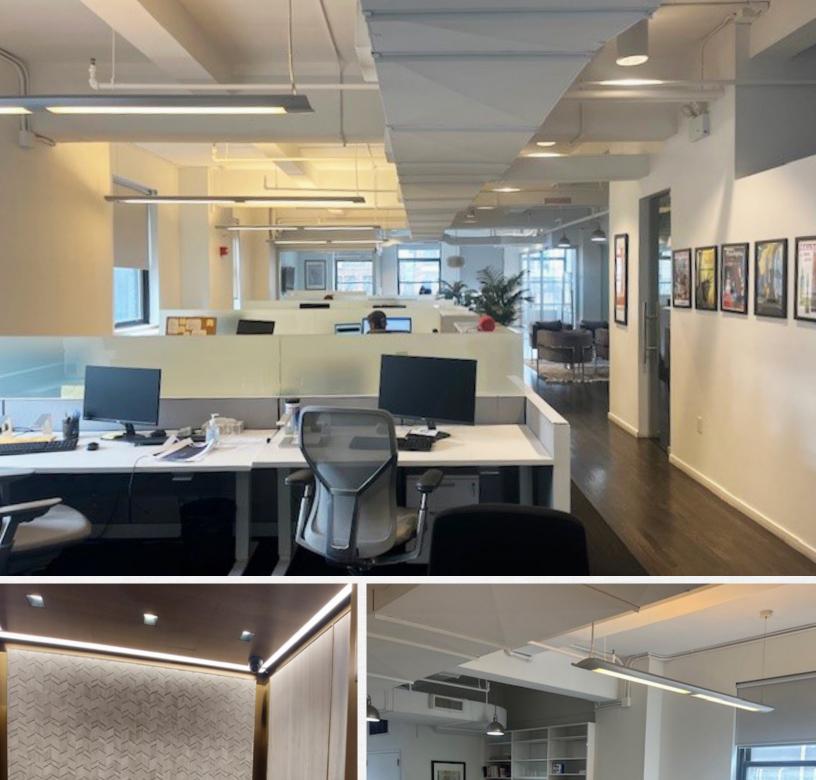

Dedicated **HVAC** 

Operable windows on 3 sides

Flexible Term

Built spaces w/ private baths

Stable Ownership

Fully-Furnished

## FULL FLOOR | 4,465 RSF

- High-end built space
- Excellent air and light with three sides of exposure
- Full floor presence
- Fully furnished
- Private Bathrooms
- Oversized operable windows, abundant natural light
- Space built with 22
  workstations, an 8
  person conference room,
  1 phone room, 1 private
  office and wet pantry