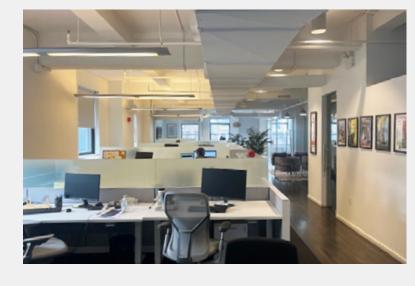

## FULL FLOOR | 4,465 RSF

- High-end built space
- Excellent air and light with three sides of exposure
- Full floor presence
- Fully furnished
- Private Bathrooms
- Oversized operable windows, abundant natural light
- Space built with 22
  workstations, an 8
  person conference room,
  1 phone room, 1 private
  office and wet pantry