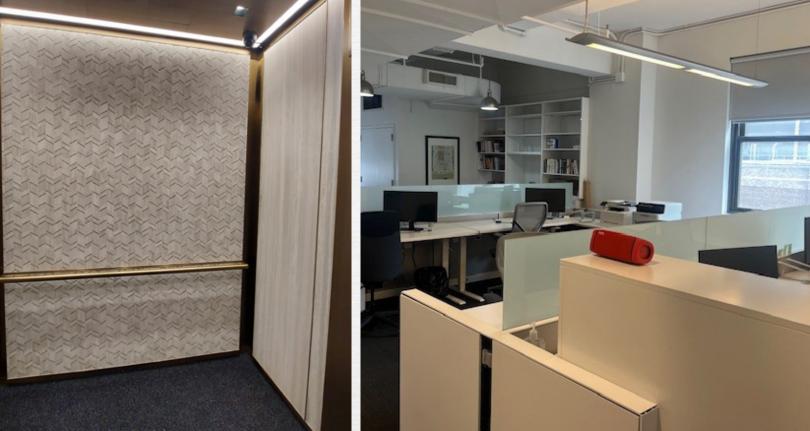

## FULL FLOOR | 4,465 RSF

- High-end built space
- Excellent air and light with three sides of exposure
- Full floor presence
- Fully furnished
- Private Bathrooms
- Oversized operable windows, abundant natural light
- Space built with 22
  workstations, an 8
  person conference room,
  1 phone room, 1 private
  office and wet pantry