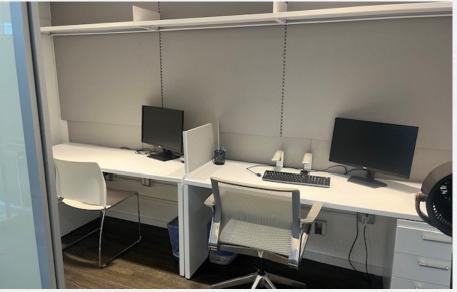

## FULL FLOOR | 4,465 RSF

- High-end built space
- Excellent air and light with three sides of exposure
- Full floor presence
- Fully furnished
- Private Bathrooms
- Oversized operable windows, abundant natural light
- Space built with 22
  workstations, an 8
  person conference room,
  1 phone room, 1 private
  office and wet pantry