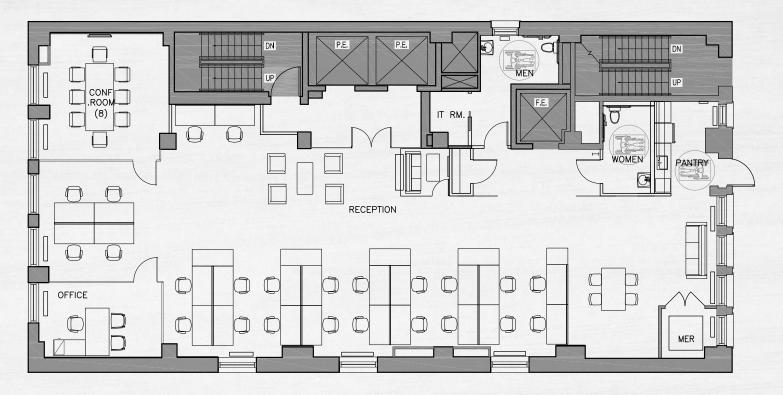

## FULL FLOOR | 4,465 RSF

- High-end built space
- Excellent air and light with three sides of exposure
- Full floor presence
- Fully furnished
- Private Bathrooms
- Oversized operable windows, abundant natural light
- Space built with 22
  workstations, an 8
  person conference room,
  1 phone room, 1 private
  office and wet pantry