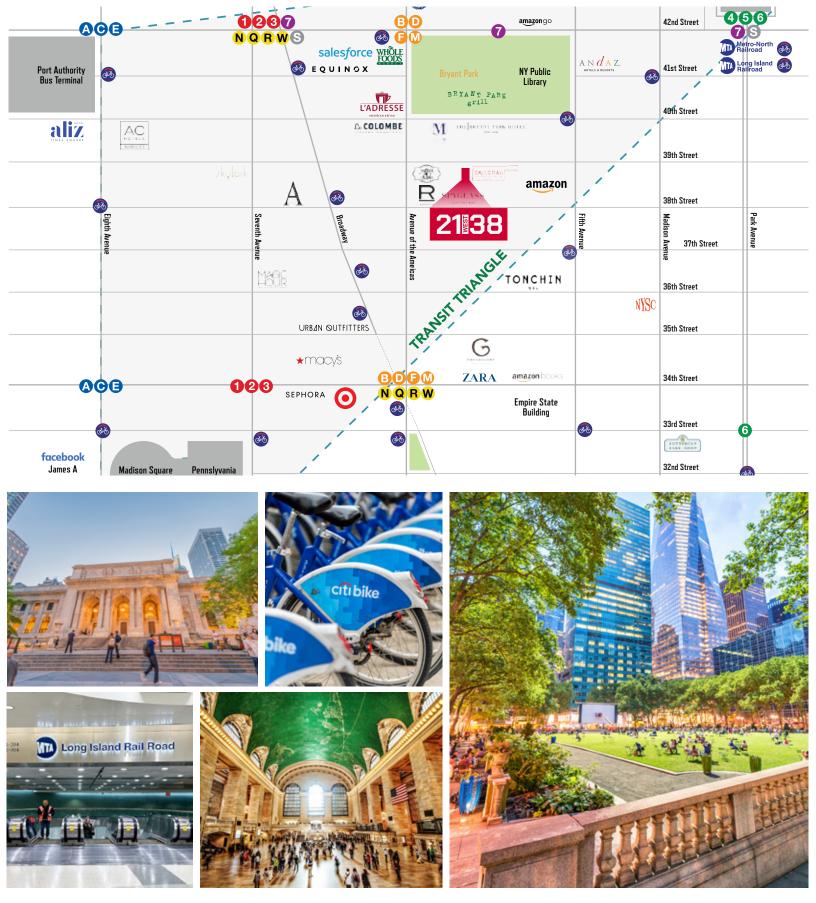

## 

ENTIRE 16TH FLOOR - 4,465 RSF

JOIN

IN THE NEWEST TECH NEIGHBORHOOD

- Short distance to the 456 FMNRW75 subway lines
- Owner willing to pay 100% commission on signing for qualified tenants
- New elevator cabs and mechanicals
- Partnership with the adjacent hotel, Hotel Hendricks, which offers event space, restaurants and rooftop bar