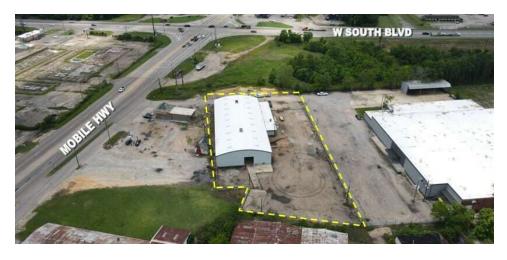

#### **OFFERING SUMMARY**

Available SF: ±16,278 SF

Lease Rate: \$5.00 SF/yr (NNN)

Lot Size: ±1.3 Acres

Building Size: ±16,462

Zoning: M-1

### **PROPERTY HIGHLIGHTS**

- Conveniently located on the NW corner of W South Blvd & Mobile Hwy
- Zoned M-1 (light industrial)
- · Fully fenced yard
- 4 Steel Overhead Doors
- · 18 FT ceiling height

- · Ample parking
- ± 0.7 Miles from I-65
- ± 3.2 Miles from I-85
- ± 4.3 Miles from Montgomery Regional Airport: Serving approximately 350,000 customers annually and bringing in more than \$1.32 Billion in annual economic activity