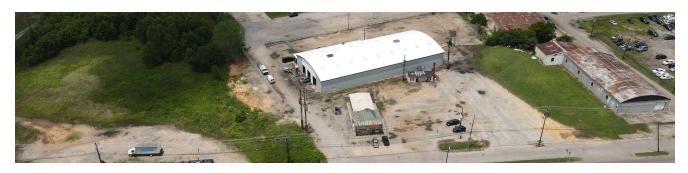

#### **OFFERING SUMMARY**

Available SF: ±16,278 SF

Lease Rate: \$5.00 SF/yr (NNN)

Lot Size: ±1.3 Acres

Building Size: ±16,462

Zoning: M-1

### **PROPERTY HIGHLIGHTS**

- Conveniently located on the NW corner of W South Blvd & Mobile Hwy
- Zoned M-1 (light industrial)
- · Fully fenced yard
- 4 Steel Overhead Doors
- · 18 FT ceiling height

- · Ample parking
- ± 0.7 Miles from I-65
- ± 3.2 Miles from I-85
- ± 4.3 Miles from Montgomery Regional Airport: Serving approximately 350,000 customers annually and bringing in more than \$1.32 Billion in annual economic activity