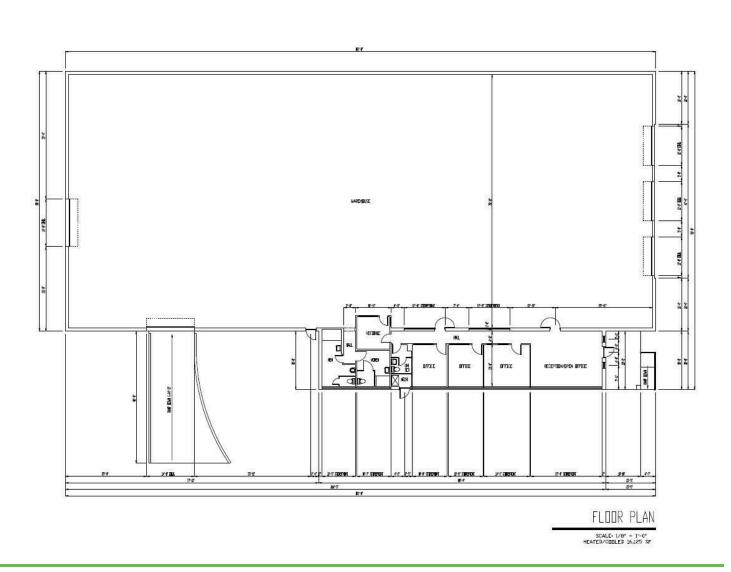

#### **OFFERING SUMMARY**

Available SF: ±16,278 SF

Lease Rate: \$5.00 SF/yr (NNN)

Lot Size: ±1.3 Acres

Building Size: ±16,462

Zoning: M-1

### **PROPERTY HIGHLIGHTS**

- Conveniently located on the NW corner of W South Blvd & Mobile Hwy
- Zoned M-1 (light industrial)
- · Fully fenced yard
- 4 Steel Overhead Doors
- · 18 FT ceiling height

- · Ample parking
- ± 0.7 Miles from I-65
- ± 3.2 Miles from I-85
- ± 4.3 Miles from Montgomery Regional Airport: Serving approximately 350,000 customers annually and bringing in more than \$1.32 Billion in annual economic activity