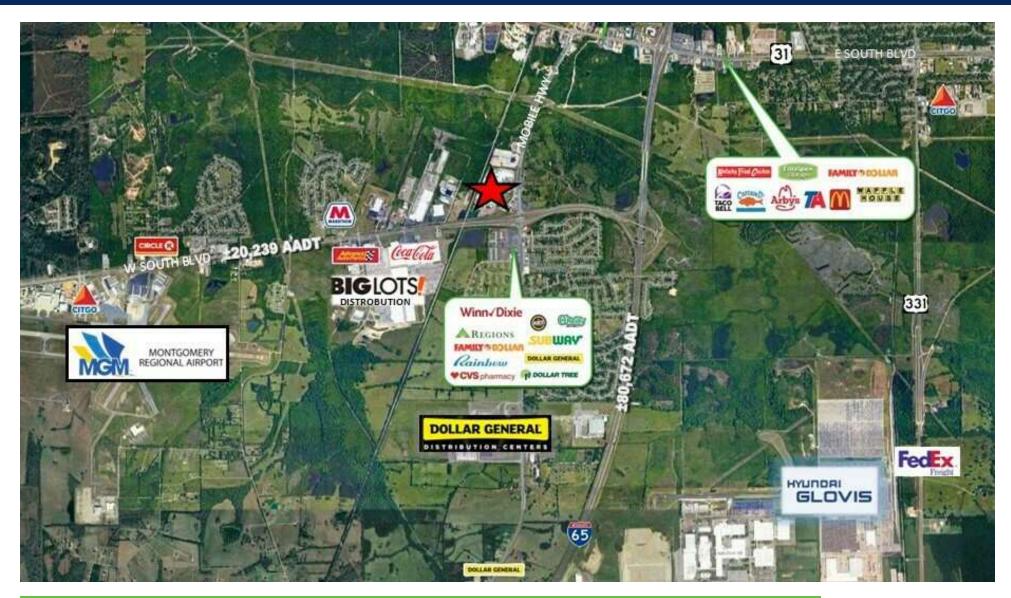

Available SF: ±16,278 SF

Lease Rate: \$5.00 SF/yr (NNN)

Lot Size: ±1.3 Acres

Building Size: ±16,462

Zoning: M-1

### **PROPERTY HIGHLIGHTS**

- Conveniently located on the NW corner of W South Blvd & Mobile Hwy
- Zoned M-1 (light industrial)
- · Fully fenced yard
- 4 Steel Overhead Doors
- · 18 FT ceiling height

- · Ample parking
- ± 0.7 Miles from I-65
- ± 3.2 Miles from I-85
- ± 4.3 Miles from Montgomery Regional Airport: Serving approximately 350,000 customers annually and bringing in more than \$1.32 Billion in annual economic activity



### **GENE CODY, CCIM**



## **MONTGOMERY, AL 36108**







334.386.2441 gcody@mcrmpm.com

MOORE COMPANY REALTY

312 Catoma St #200, Montgomery, AL 36104 334.262.1958 | moorecompanyrealty.com



# **Retail Map**

## **MONTGOMERY, AL 36108**



### **MOORE COMPANY REALTY**