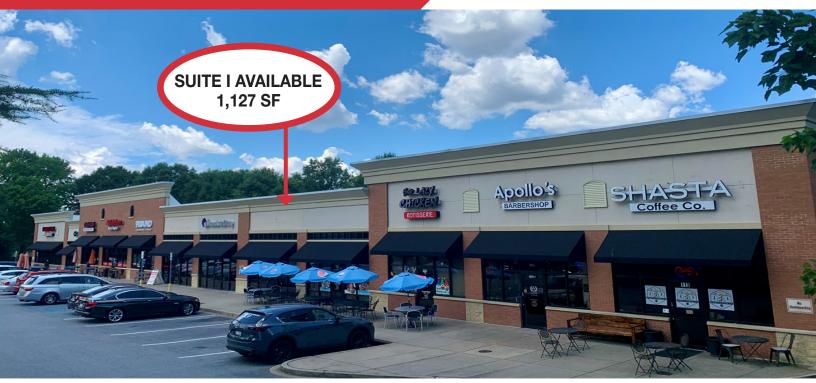

## Brookfield Promenade

- Suite I Available: 1,127 SF Open Floor Plan
- 3 Mile Population: 52,458
- 3 Mile Average Household Income: \$104,392.00
- Close proximity to Golden Strip CareerCenter, Mauldin Elementary, Middle & High School
- Zoned: S-1 City of Mauldin
- Located near Woodruff Road
- Traffic count: 24,346 VPD (E. Butler Road) & 83,371 VPP (I-385)
- Lease Rate: \$21.50/SF NNN
- Co-tenants: State Farm, Lazy Chicken, ChunChun, Caesars Mediterranean Grill, 9Round, Shasta Coffee Co, and new lease signed with Apotheco Pharmacy