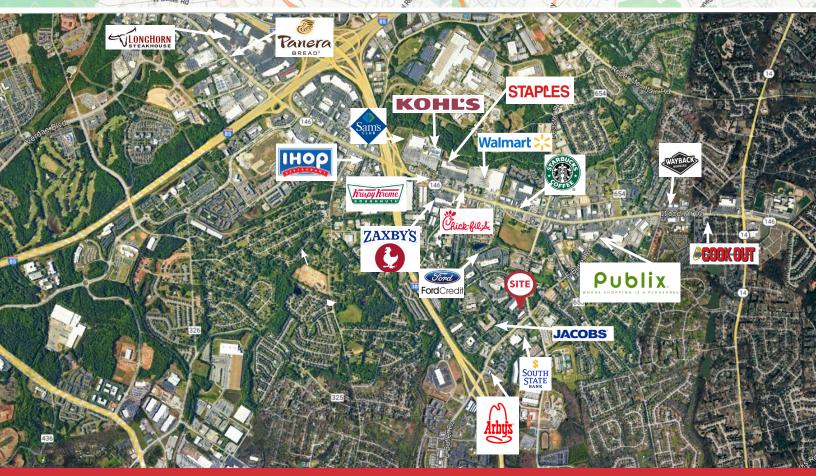

## **FOR LEASE**

Na Earle Furman

1099 E Butler Road | Greenville, SC 29607



## Brookfield Promenade

- Suite I Available: 1,127 SF Open Floor Plan
- 3 Mile Population: 52,458
- 3 Mile Average Household Income: \$104,392.00
- Close proximity to Golden Strip CareerCenter, Mauldin Elementary, Middle & High School
- Zoned: S-1 City of Mauldin
- Located near Woodruff Road
- Traffic count: 24,346 VPD (E. Butler Road) & 83,371 VPP (I-385)
- Lease Rate: \$21.50/SF NNN
- Co-tenants: State Farm, Lazy Chicken, ChunChun, Caesars Mediterranean Grill, 9Round, Shasta Coffee Co, and new lease signed with Apotheco Pharmacy



## Area Maps