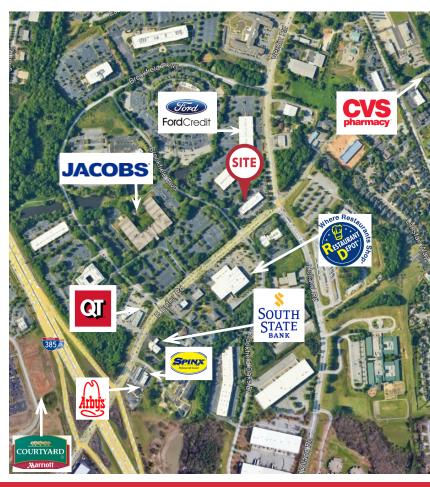

## **FOR LEASE**

Na Earle Furman

1099 E Butler Road | Greenville, SC 29607



## Brookfield Promenade

- Suite I Available: 1,127 SF Open Floor Plan
- 3 Mile Population: 52,458
- 3 Mile Average Household Income: \$104,392.00
- Close proximity to Golden Strip CareerCenter, Mauldin Elementary, Middle & High School
- Zoned: S-1 City of Mauldin
- Located near Woodruff Road
- Traffic count: 24,346 VPD (E. Butler Road) & 83,371 VPP (I-385)
- Lease Rate: \$21.50/SF NNN
- Co-tenants: State Farm, Lazy Chicken, ChunChun, Caesars Mediterranean Grill, 9Round, Shasta Coffee Co, and new lease signed with Apotheco Pharmacy



## Area Maps