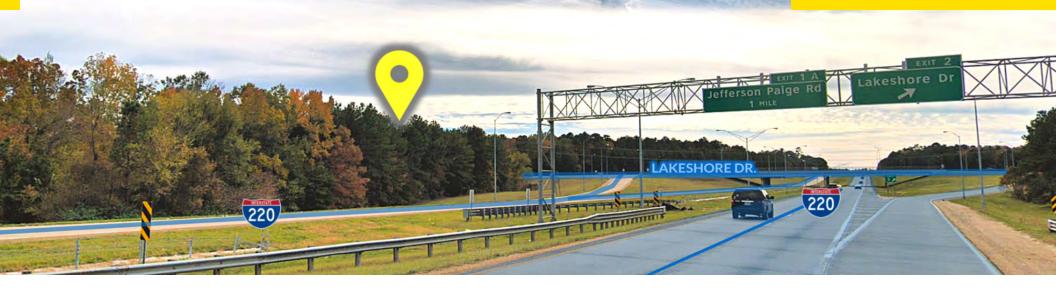

#### **Property Overview**

This 43.14-acre tract of vacant land is located on the northeast corner of Lakeshore Drive and Interstate 220. It is zoned R-A Residential Agricultural and would be ideal for residential or multi-family development. It's near the highend waterfront residential properties on beautiful Cross Lake. Surrounding properties include churches, multi-family complexes, and single-family residential neighborhoods.