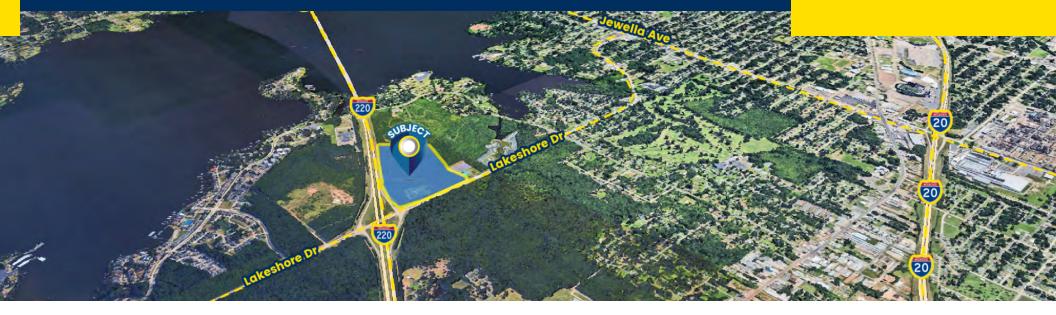

#### **Property Overview**

This 43.14-acre tract of vacant land is located on the northeast corner of Lakeshore Drive and Interstate 220. It is zoned R-A Residential Agricultural and would be ideal for residential or multi-family development. It's near the highend waterfront residential properties on beautiful Cross Lake. Surrounding properties include churches, multi-family complexes, and single-family residential neighborhoods.

There is a 12" Water Main on the north side of Lakeshore Drive which is available to this property. There is an 8" Sewer Main on Lakeshore Drive southeast of the property which would need to be extended to serve this property. With some re-zoning, the property could be utilized for a combination of commercial and residential development, with commercial being frontage along I-220 and Lakeshore Drive.