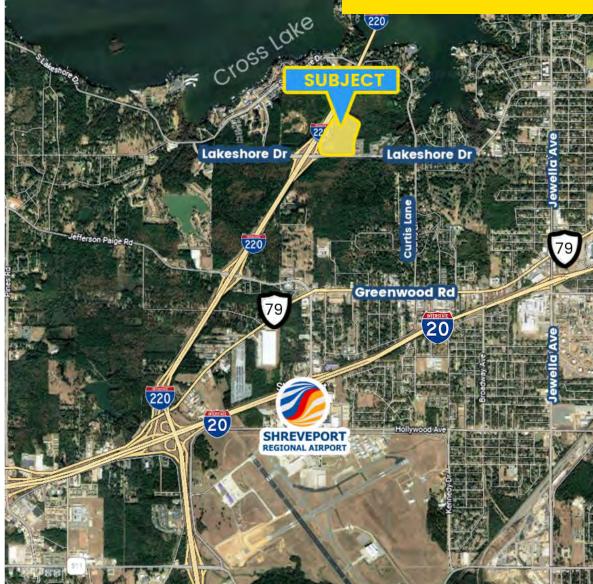

#### **Property Overview**

This 43.14-acre tract of vacant land is located on the northeast corner of Lakeshore Drive and Interstate 220. It is zoned R-A Residential Agricultural and would be ideal for residential or multi-family development. It's near the highend waterfront residential properties on beautiful Cross Lake. Surrounding properties include churches, multi-family complexes, and single-family residential neighborhoods.

There is a 12" Water Main on the north side of Lakeshore Drive which is available to this property. There is an 8" Sewer Main on Lakeshore Drive southeast of the property which would need to be extended to serve this property. With some re-zoning, the property could be utilized for a combination of commercial and residential development, with commercial being frontage along I-220 and Lakeshore Drive.

#### Property Details

| Total Land Area | 43.14 Acres                                            |
|-----------------|--------------------------------------------------------|
| Sale Price      | \$1,725,588                                            |
| Price/Acre      | \$39,999                                               |
| Zoning          |                                                        |
| Tax ID/APN      | 171405000012000                                        |
| Located Between | I-220 and South Lakeshore Dr                           |
| Highway Access  | I-220; I-20                                            |
| Subtypes        | Agricultural, Office, Residential, Self Storage, Other |