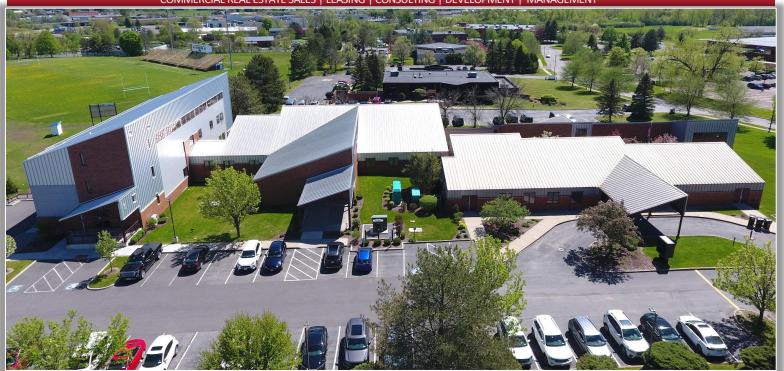

## PROPERTY HIGHLIGHTS

Total Building Size: 39,025 ± SF Lease Space Available: 13,052 ± SF

Parking Spaces: 105 ±

Zoning: PDE – Planned Development Extraordinary

Tax Parcel ID: 317.19-1-11
Sale Price: \$4,999,999.00
Lease Price: \$22.00 SF

Lease Type: Modified Gross

**Comments:** Turn-key office building available for sale or lease within the Utica Business Park.  $25,973 \pm SF$  currently occupied and  $13,052 \pm SF$  vacant

and available for lease. Close proximity to Slocum Dickson and

Utica University.