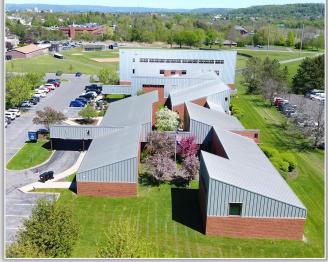

## PROPERTY HIGHLIGHTS

Total Building Size: 39,025 ± SF Lease Space Available: 13,052 ± SF

Parking Spaces: 105 ±

Zoning: PDE – Planned Development Extraordinary

Tax Parcel ID: 317.19-1-11
Sale Price: \$4,999,999.00
Lease Price: \$22.00 SF

Lease Type: Modified Gross

**Comments:** Turn-key office building available for sale or lease within the Utica Business Park.  $25,973 \pm SF$  currently occupied and  $13,052 \pm SF$  vacant

and available for lease. Close proximity to Slocum Dickson and

Utica University.