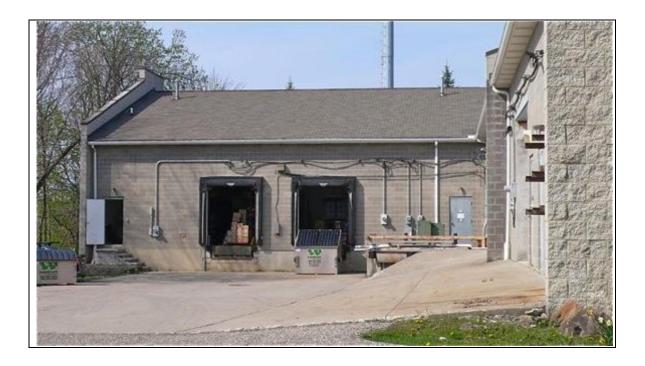

|
| Comments:           | Attractive and well located "flex" style office warehouse complex. Split face block and frame construction with various office configurations in eight units. Separate meters. Cleveland City water and Sewer serve the premises. Gas fired unit heaters in warehouse, gas forced air or electric panels in office with A/C. |
| Contact:            | Chagrin Valley Commercial RE<br>Peter B. Cary<br>216.533.5414<br>peter@peterbcary.com                                                                                                                                                                                                                                        |



## 7207 Chagrin Rd – Front View





Suite 1 - Warehouse



# 7207 Chagrin Rd - Docks