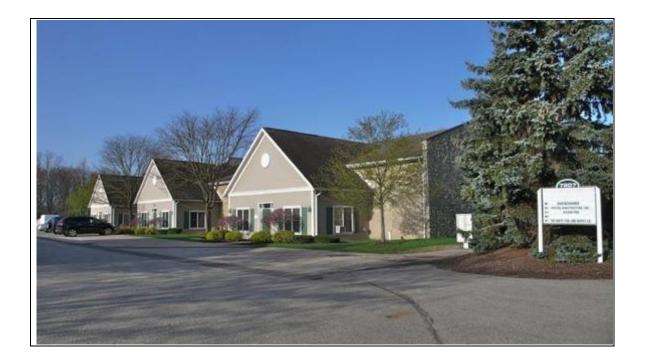

|
| Comments:           | Attractive and well located "flex" style office warehouse complex. Split face block and frame construction with various office configurations in eight units. Separate meters. Cleveland City water and Sewer serve the premises. Gas fired unit heaters in warehouse, gas forced air or electric panels in office with A/C. |
| Contact:            | Chagrin Valley Commercial RE<br>Peter B. Cary<br>216.533.5414<br>peter@peterbcary.com                                                                                                                                                                                                                                        |



## 7207 Chagrin Rd – Front View





Suite 1 - Warehouse



# 7207 Chagrin Rd - Docks