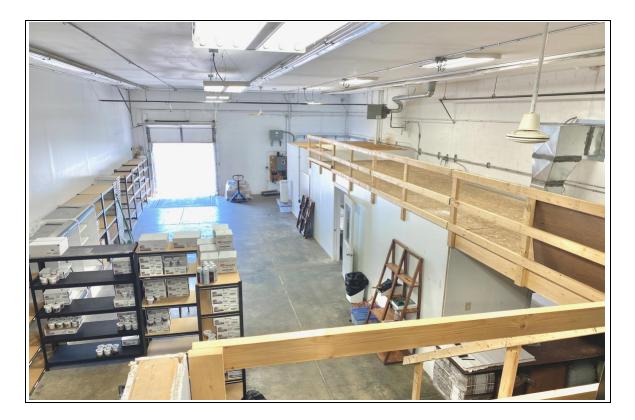

|
| Comments:           | Attractive and well located "flex" style office warehouse complex. Split face block and frame construction with various office configurations in eight units. Separate meters. Cleveland City water and Sewer serve the premises. Gas fired unit heaters in warehouse, gas forced air or electric panels in office with A/C. |
| Contact:            | Chagrin Valley Commercial RE<br>Peter B. Cary<br>216.533.5414<br>peter@peterbcary.com                                                                                                                                                                                                                                        |



## 7207 Chagrin Rd – Front View





Suite 1 - Warehouse



# 7207 Chagrin Rd - Docks