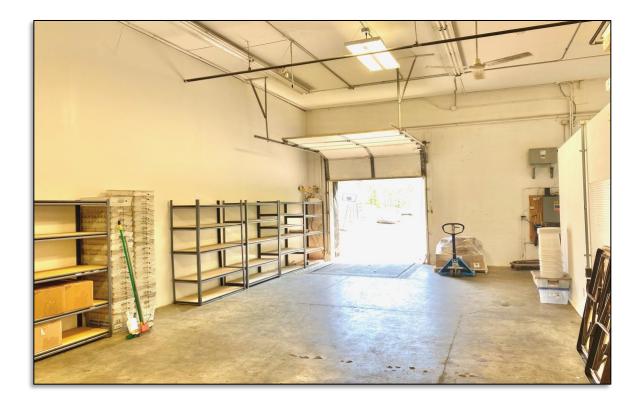

|
| Comments:           | Attractive and well located "flex" style office warehouse complex. Split face block and frame construction with various office configurations in eight units. Separate meters. Cleveland City water and Sewer serve the premises. Gas fired unit heaters in warehouse, gas forced air or electric panels in office with A/C. |
| Contact:            | Chagrin Valley Commercial RE<br>Peter B. Cary<br>216.533.5414<br>peter@peterbcary.com                                                                                                                                                                                                                                        |



## 7207 Chagrin Rd – Front View





Suite 1 - Warehouse



# 7207 Chagrin Rd - Docks