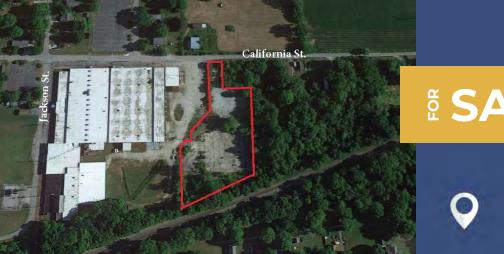

### **AERIAL MAP**

### 2.34 ACRE SITE LOCATED IN ANDREWS, IN

DAN GABBARD Broker Associate dgabbard@zacherco.com 260.422.8474

STEVE ZACHER, SIOR, CCIM President, Managing Broker szacher@zacherco.com 260.422.8474