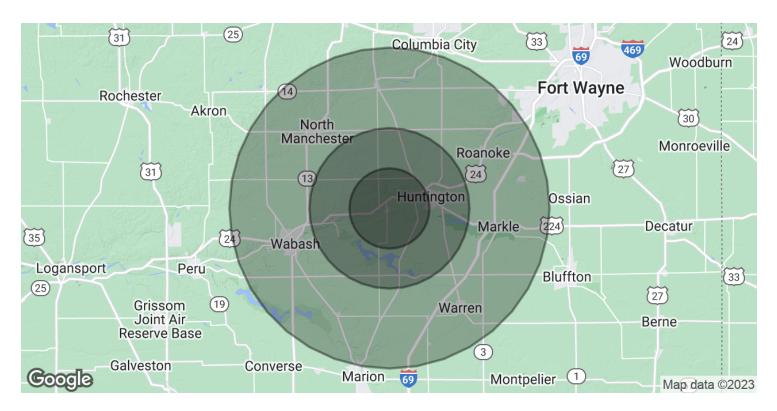

# **DEMOGRAPHICS MAP & REPORT**

### 2.34 ACRE SITE LOCATED IN ANDREWS, IN

| POPULATION           | 5 MILES    | 10 MILES | 20 MILES |
|----------------------|------------|----------|----------|
| Total Population     | 10,025     | 30,486   | 102,308  |
| Average Age          | 43.6       | 41.1     | 42.4     |
| Average Age (Male)   | 41.7       | 39.8     | 40.7     |
| Average Age (Female) | 46.2       | 42.6     | 44.6     |
| HOUSEHOLDS & INCOME  | 5 MILES    | 10 MILES | 20 MILES |
| Total Households     | 4,223      | 13,244   | 44,660   |
|                      | - <i>i</i> |          |          |