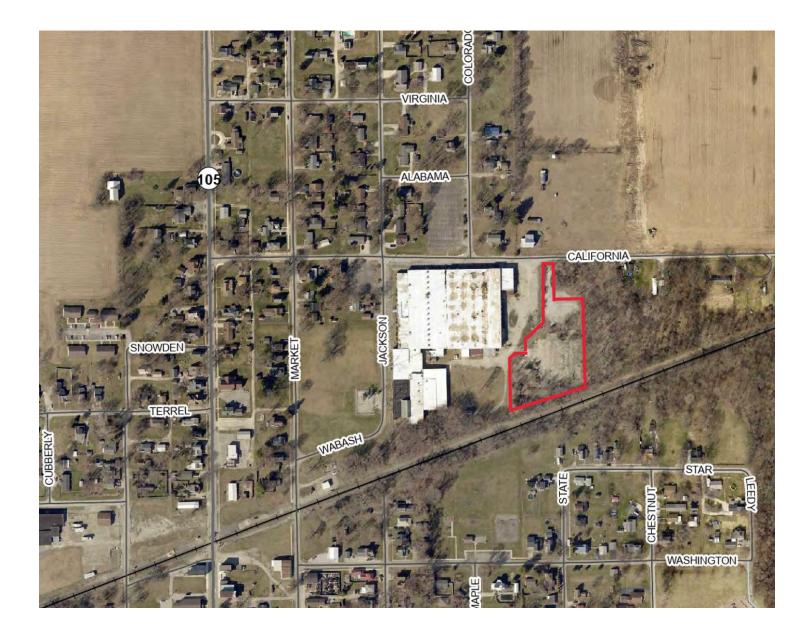

### **AERIAL MAP**

### 2.34 ACRE SITE LOCATED IN ANDREWS, IN

DAN GABBARD Broker Associate dgabbard@zacherco.com 260.422.8474

STEVE ZACHER, SIOR, CCIM President, Managing Broker szacher@zacherco.com 260.422.8474