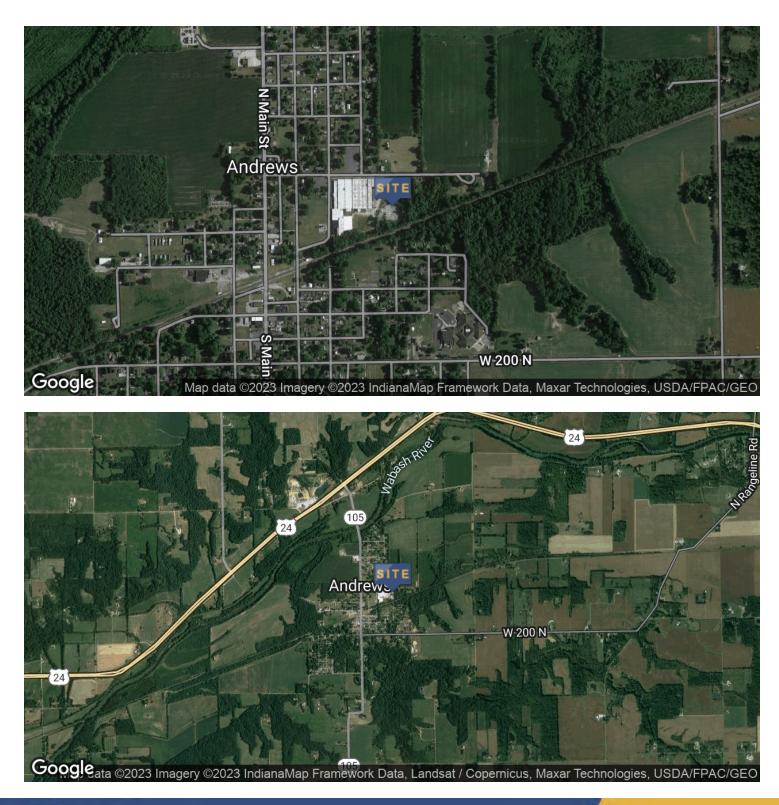

## LOCATION MAP

### 2.34 ACRE SITE LOCATED IN ANDREWS, IN

DAN GABBARD Broker Associate dgabbard@zacherco.com 260.422.8474

STEVE ZACHER, SIOR, CCIM President, Managing Broker szacher@zacherco.com 260.422.8474