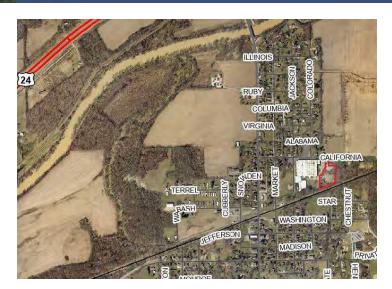

## LOCATION MAP

### 2.34 ACRE SITE LOCATED IN ANDREWS, IN

DAN GABBARD Broker Associate dgabbard@zacherco.com 260.422.8474

STEVE ZACHER, SIOR, CCIM President, Managing Broker szacher@zacherco.com 260.422.8474