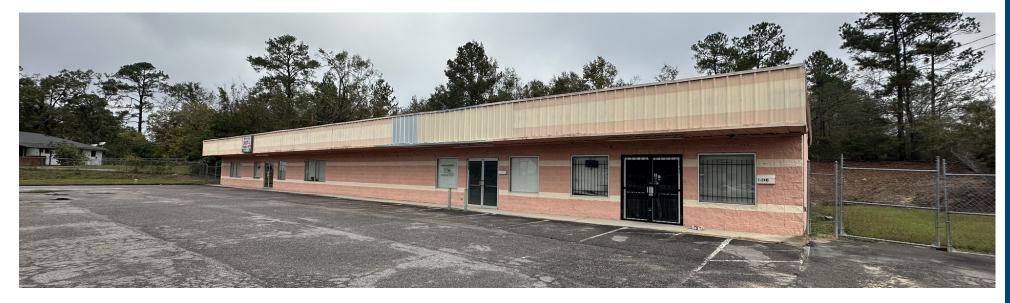

#### **PROPERTY DESCRIPTION**

Two spaces available, one is 1,400 SF and the other is 1,000 SF. Both offer a spacious layout perfect for retail use. The property features ample parking and high visibility.

#### **OFFERING SUMMARY**

| Lease Rate:      | \$12.00 SF/yr (NNN) |
|------------------|---------------------|
| Number of Units: | 3                   |
| Available SF:    | 1,000 - 1,400 SF    |
| Lot Size:        | 1.4 Acres           |
| Building Size:   | 6,000 SF            |