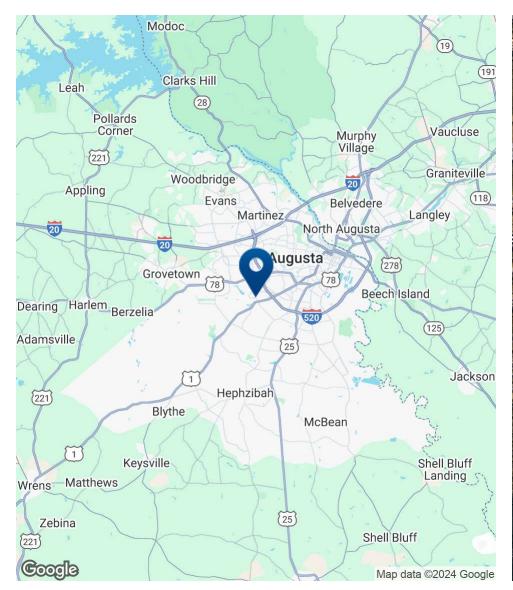

#### **LOCATION DESCRIPTION**

Located on Barton Chapel Rd just off of Deans Bridge Rd. Minutes from Deans Bridge Walmart Supercenter as well as I-520. Site is centrally located in Augusta placing it a short drive from the Augusta Exchange, Washington Crossing, and Perimeter Square, and Downtown Augusta.

# **Location Map**