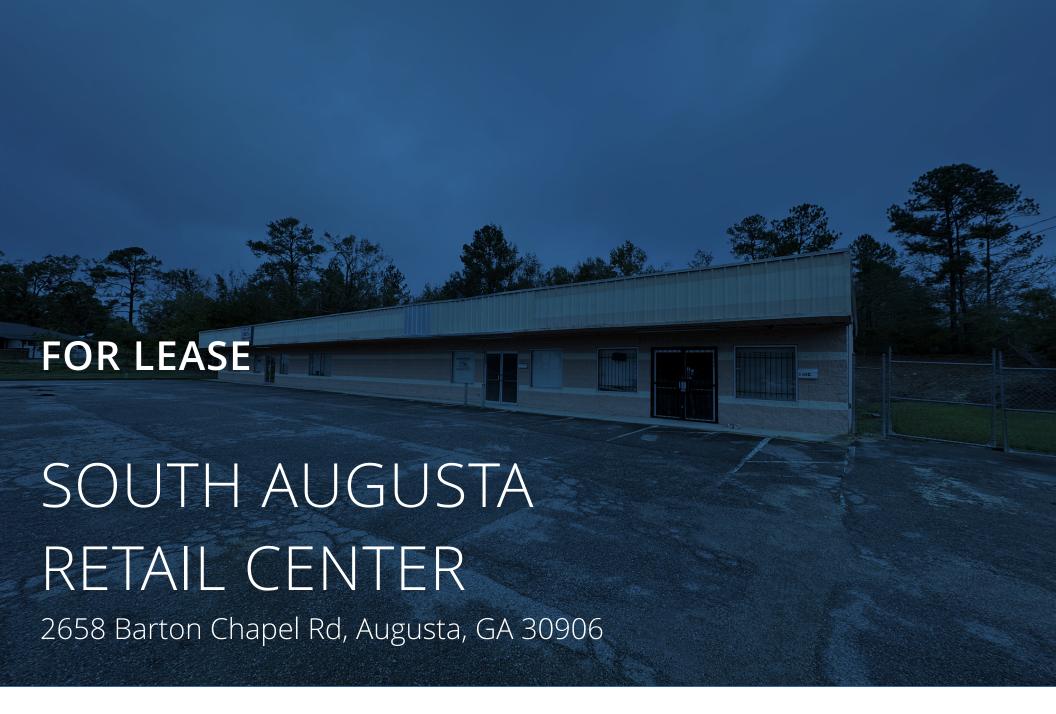

#### **PROPERTY DESCRIPTION**

Two spaces available, one is 1,400 SF and the other is 1,000 SF. Both offer a spacious layout perfect for retail use. The property features ample parking and high visibility.

#### **LOCATION DESCRIPTION**

Located on Barton Chapel Rd just off of Deans Bridge Rd. Minutes from Deans Bridge Walmart Supercenter as well as I-520. Site is centrally located in Augusta placing it a short drive from the Augusta Exchange, Washington Crossing, and Perimeter Square, and Downtown Augusta.

#### **OFFERING SUMMARY**

| Lease Rate:      | \$12.00 SF/yr (NNN) |
|------------------|---------------------|
| Number of Units: | 3                   |
| Available SF:    | 1,000 - 1,400 SF    |
| Lot Size:        | 1.4 Acres           |
| Building Size:   | 6,000 SF            |