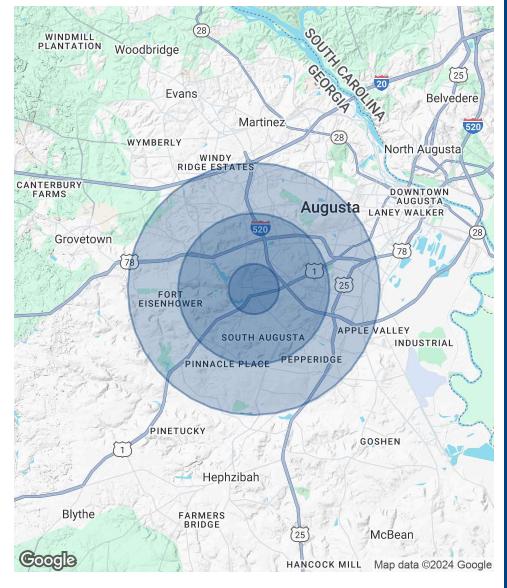

# Demographics Map & Report

| POPULATION           | 1 MILE | 3 MILES | 5 MILES |
|----------------------|--------|---------|---------|
| Total Population     | 6,456  | 47,165  | 127,304 |
| Average Age          | 38     | 38      | 38      |
| Average Age (Male)   | 35     | 36      | 37      |
| Average Age (Female) | 40     | 39      | 39      |

| HOUSEHOLDS & INCOME | 1 MILE    | 3 MILES   | 5 MILES   |
|---------------------|-----------|-----------|-----------|
| Total Households    | 2,283     | 17,772    | 48,699    |
| # of Persons per HH | 2.8       | 2.7       | 2.6       |
| Average HH Income   | \$55,615  | \$63,402  | \$74,298  |
| Average House Value | \$129,298 | \$159,166 | \$203,781 |

Demographics data derived from AlphaMap