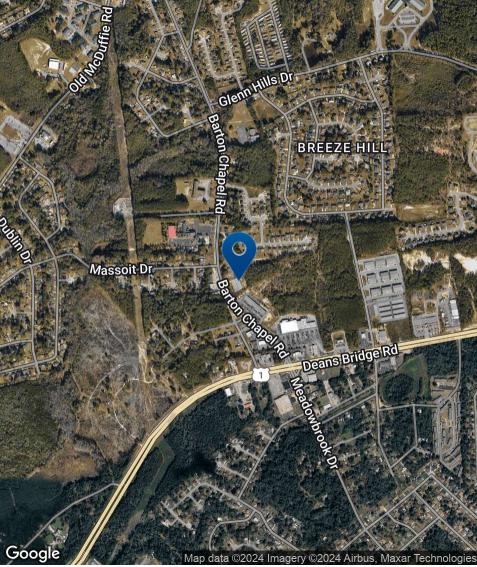

# **Location Map**

#### **LOCATION DESCRIPTION**

Located on Barton Chapel Rd just off of Deans Bridge Rd. Minutes from Deans Bridge Walmart Supercenter as well as I-520. Site is centrally located in Augusta placing it a short drive from the Augusta Exchange, Washington Crossing, and Perimeter Square, and Downtown Augusta.