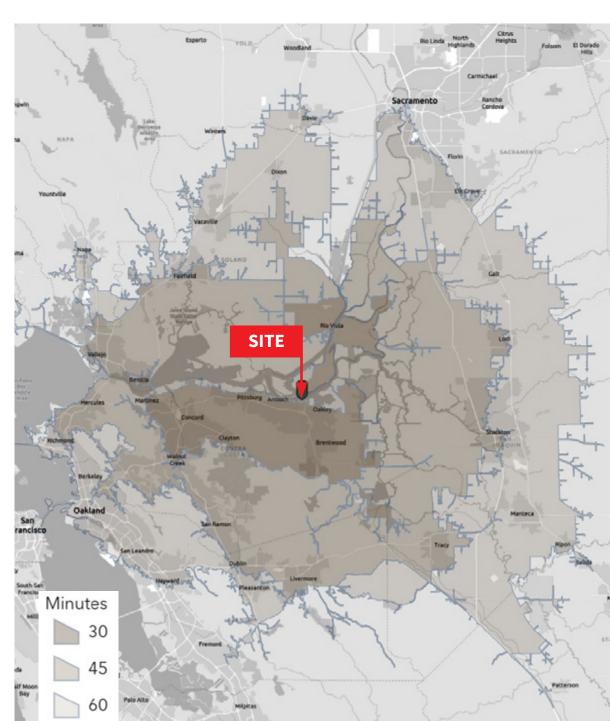

| 2,221,885 |
|----------------------------------------------------|-----------|
| Total Households                                   | 778,379   |
| <b>Generation Z Population</b> (Born 1999 to 2016) | 505,490   |
| Millennial Population<br>(Born 1981 to 1998)       | 550,435   |
| <b>Generation X Population</b> (Born 1965 to 1980) | 452,779   |
| <b>Baby Boomer Population</b> (Born 1946 to 1964)  | 440,225   |
| Median Home Value                                  | \$695,005 |
| Spent \$500+ on Internet Orders<br>Last 12 Months  | 810,104   |
| 2020 Household Income 100K+                        | 434,892   |
| Median Household Income                            | \$111,416 |



**Generation X Density** 

45,037 warehouse resident workers within a 45-minute drive

237.2016





### **Drive times**

#### **Ports**

| Port of Benicia       | 25 miles |
|-----------------------|----------|
| Port of Stockton      | 35 miles |
| Port of Oakland       | 42 miles |
| Port of San Francisco | 46 miles |
| Port of Redwood City  | 73 miles |

### Airport

| Oakland Airport       | 47 miles |
|-----------------------|----------|
| San Francisco Airport | 57 miles |
| Sacramento Airport    | 65 miles |
| San Jose Airport      | 69 miles |

### Cities

| Walnut Creek  | 25 miles |
|---------------|----------|
| Vallejo       | 33 miles |
| Oakland       | 39 miles |
| San Francisco | 48 miles |
| San Rafael    | 54 miles |
| Sacramento    | 55 miles |
| San Mateo     | 70 miles |
| San Jose      | 72 miles |

#### Contact

Christopher J. Burns RE License #0180060 +1 925 3