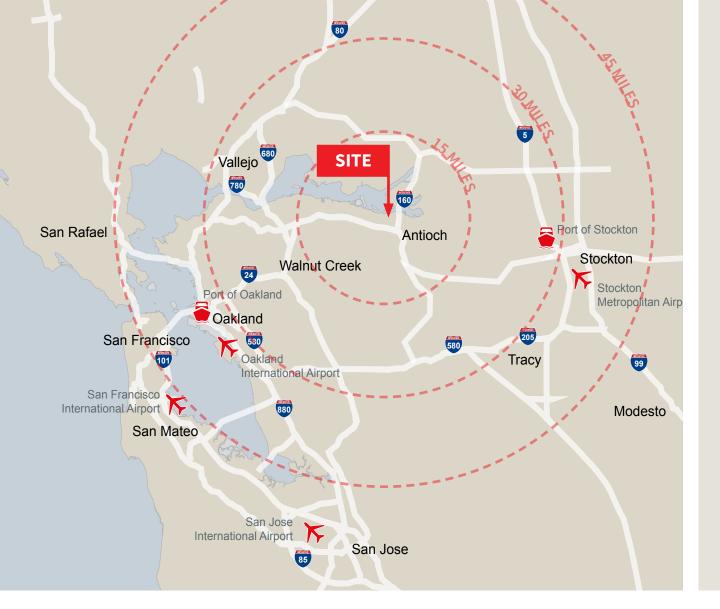

## **Access to Northern California**

### **Drive times**

#### **Ports**

| Port of Benicia       | 25 miles |
|-----------------------|----------|
| Port of Stockton      | 35 miles |
| Port of Oakland       | 42 miles |
| Port of San Francisco | 46 miles |
| Port of Redwood City  | 73 miles |

### Airport

| Oakland Airport       | 47 miles |
|-----------------------|----------|
| San Francisco Airport | 57 miles |
| Sacramento Airport    | 65 miles |
| San Jose Airport      | 69 miles |

### Cities

| Walnut Creek  | 25 miles |
|---------------|----------|
| Vallejo       | 33 miles |
| Oakland       | 39 miles |
| San Francisco | 48 miles |
| San Rafael    | 54 miles |
| Sacramento    | 55 miles |
| San Mateo     | 70 miles |
| San Jose      | 72 miles |