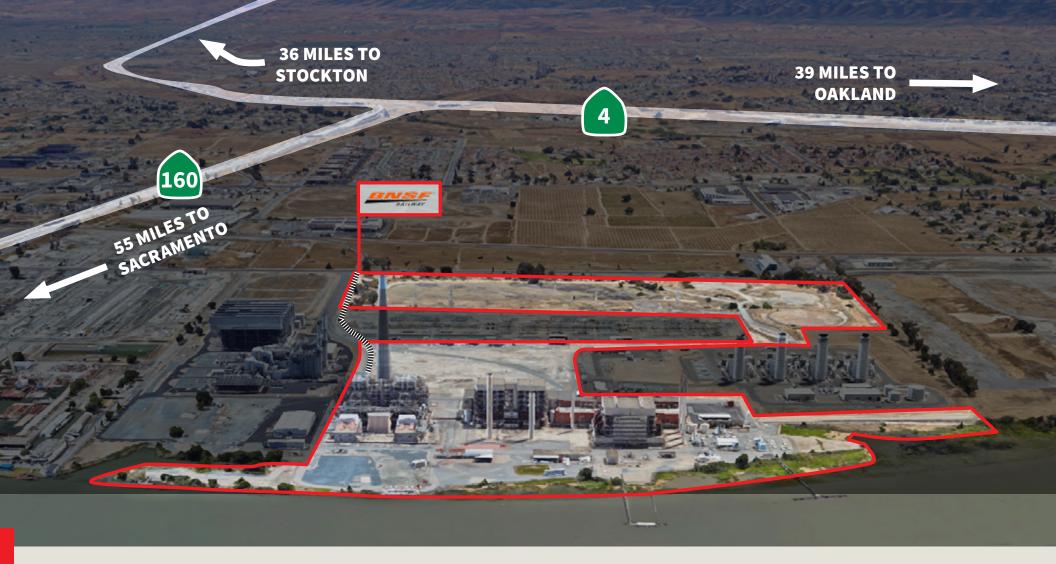

## ±5 - ±30 ACRES OF SURFACE LOT FOR LEASE

Antioch, CA

Christopher J. Burns RE License #0180060 +1 925 389 0292 christopher.burns@jll.com Matt Bracco RE License #01856260 +1 925 948 1305 matt.bracco@jll.com Greg Matter, SIOR RE License #01380731 +1 650 480 2220 greg.matter@jll.com

±30 acres immediately available and future growth of ±56.36 acres for a total of ±86.36 acres. Heavy Industrial zoning (click to learn more)

Proximity to affordable housing & labor

BSNF rail to the site