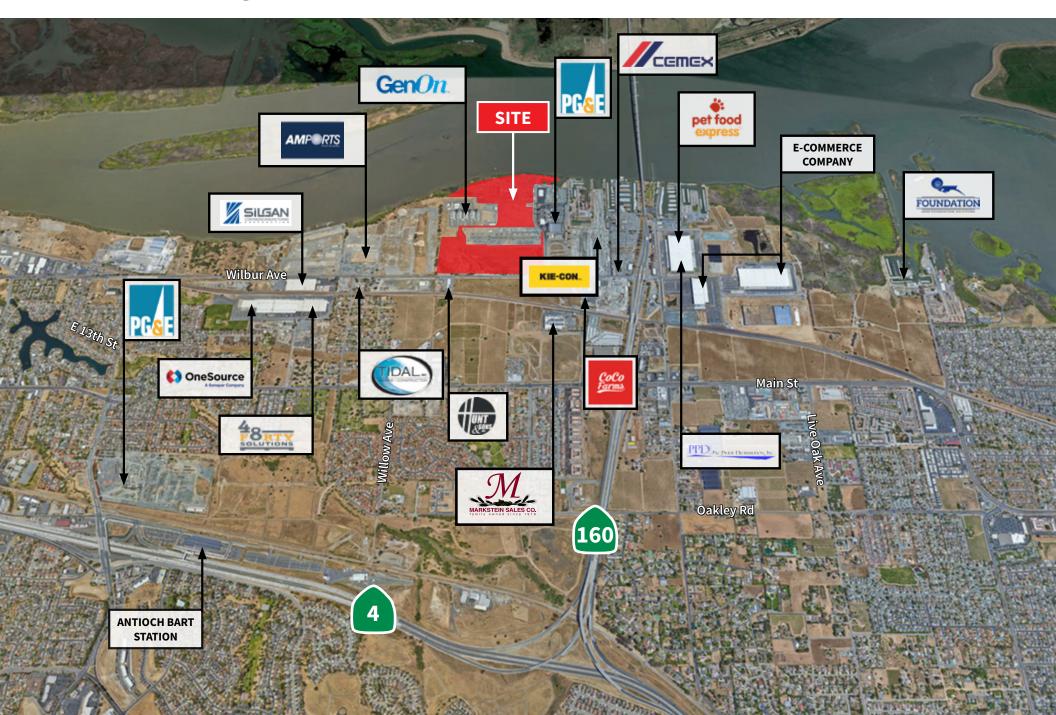

## ±5 - ±30 ACRES OF SURFACE LOT FOR LEASE

Antioch, CA

Christopher J. Burns RE License #0180060 +1 925 389 0292 christopher.burns@jll.com Matt Bracco RE License #01856260 +1 925 948 1305 matt.bracco@jll.com Greg Matter, SIOR RE License #01380731 +1 650 480 2220 greg.matter@jll.com













±30 acres immediately available and future growth of ±56.36 acres for a total of ±86.36 acres. Heavy Industrial zoning (click to learn more)

Proximity to affordable housing & labor

BSNF rail to the site

# **Corporate neighbors**



## **Access to Northern California**

### 2022 Consumer Demographics

within a 45-minute drive

| Total Population                                   | 2,221,885 |
|----------------------------------------------------|-----------|
| Total Households                                   | 778,379   |
| <b>Generation Z Population</b> (Born 1999 to 2016) | 505,490   |
| Millennial Population<br>(Born 1981 to 1998)       | 550,435   |
| <b>Generation X Population</b> (Born 1965 to 1980) | 452,779   |
| <b>Baby Boomer Population</b> (Born 1946 to 1964)  | 440,225   |
| Median Home Value                                  | \$695,005 |
| Spent \$500+ on Internet Orders<br>Last 12 Months  | 810,104   |
| 2020 Household Income 100K+                        | 434,892   |
| Median Household Income