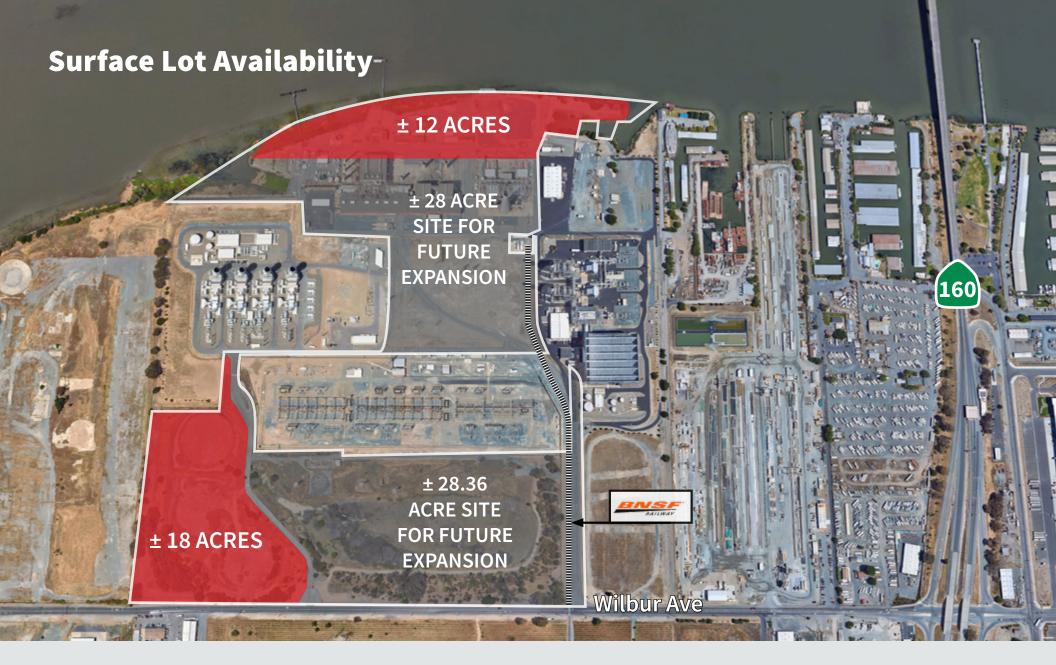

±30 acres immediately available and future growth of ±56.36 acres for a total of ±86.36 acres. Heavy Industrial zoning (click to learn more)

Proximity to affordable housing & labor

BSNF rail to the site