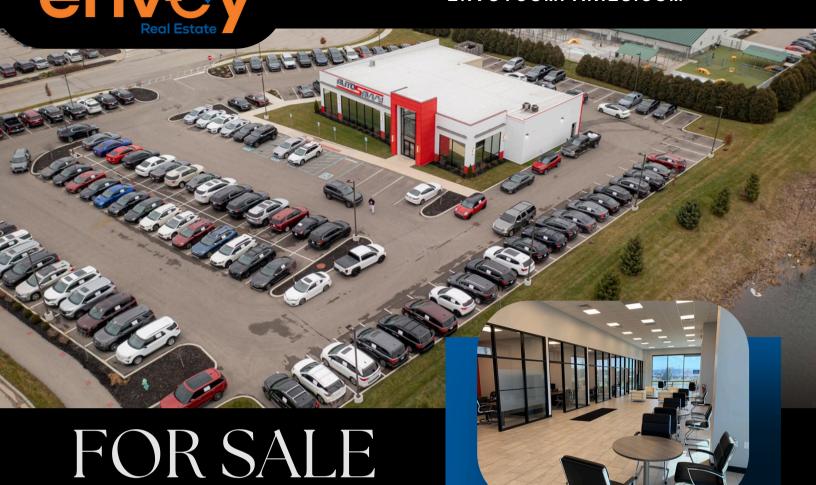

\$3,200,000.00

9269 PARK EAST CT, FISHERS, IN 46038

PRIME INVESTMENT OPPORTUNITY: Featuring a high-quality, single-tenant retail property currently utilized as an auto dealership and showroom. Ideally located in the growing Fishers Business District, the property offers exceptional visibility and modern amenities. This investment currently has a tenant with an absolute triple-net basis, eliminating operating expenses for any investor. This offering represents a great investment opportunity with exceptionally strong intrinsic real estate value within an affluent nationally ranked suburb of Indianapolis.

## PROPERT HIGHLIGHTS

- Prime Investment
- Built 2021

- 1.72 ACRES
- 151 Parking spaces
- 6467 SF Building
- 6 Bays