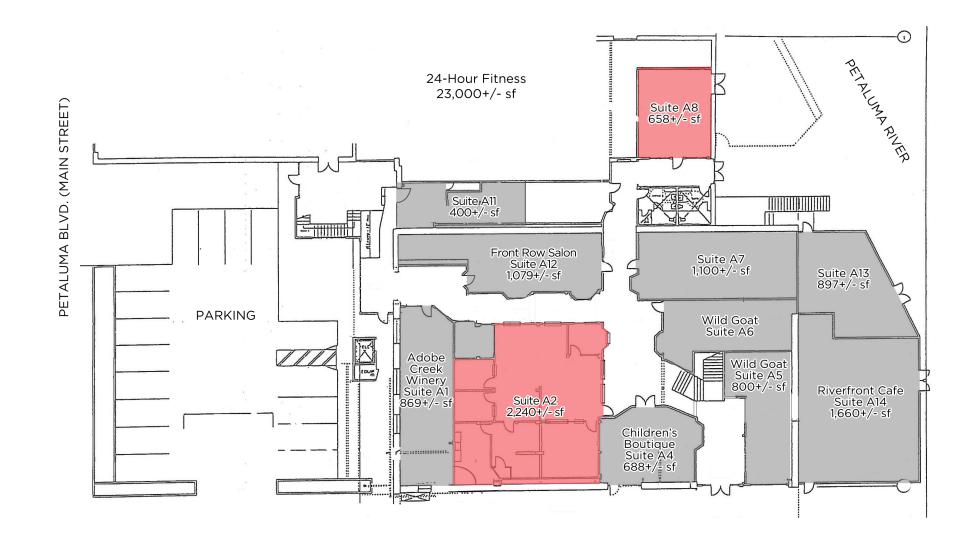

## AVAILABLE SPACE

## AVAILABILITIES DESCRIPTION

| SUITE A2 | \$2.40psf | 2,240+/- sq ft | Located on the 1st floor of the Petaluma Mill. Suite A2 has most recently been occupied as an office but<br>lends itself well to most retail uses as well as those offices desiring a retail component such as real estate,<br>insurance, title companies etc. Currently built out with large conference room, 3 private offices, open<br>bullpen area & kitchen/break room. The 1st floor marketplace includes tenants such as 24Hr Fitness, Wild<br>Goat Bistro, Front Row Hair Salon & Adobe Road Winery. Suite A2 has multiple interior windows facing<br>the common areas of the market place which lends itself well to retail visibility. Flexible Suite with the<br>ability to potentially deliver as small as 893sf. |
|----------|-----------|----------------|-------------------------------------------------------------------------------------------------------------------------------------------------------------------------------------------------------------------------------------------------------------------------------------------------------------------------------------------------------------------------------------------------------------------------------------------------------------------------------------------------------------------------------------------------------------------------------------------------------------------------------------------------------------------------------------------------------------------------------|
| SUITE A8 | \$2.40psf | 658+/- sq ft   | Charming office/retail suite, located on the first floor, with authentic brick wall and potential for a unique<br>outdoor seating area facing the Petaluma River.                                                                                                                                                                                                                                                                                                                                                                                                                                                                                                                                                             |