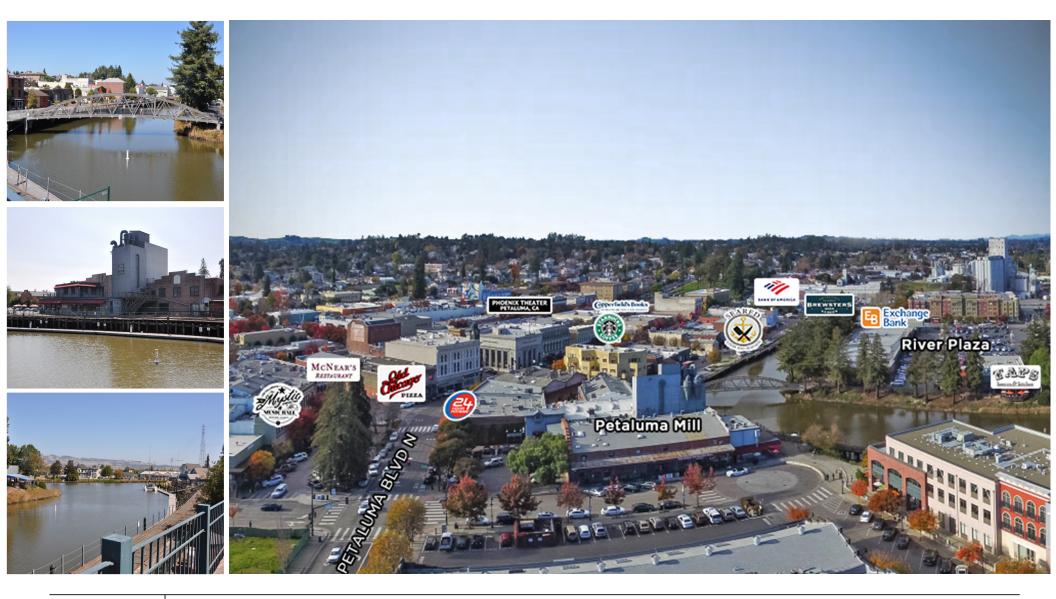

Located in historic Downtown Petaluma at the intersection of Petaluma Boulevard and B. Street. The Downtown district is the heart of Petaluma centered around the Petaluma River, the Downtown area offers a mix of retail, residential, restaurants, and office uses. Special legendary Butter & Egg Days Parade, Antique Fairs, Art & Garden Faire, Jazz Festivals, A Taste of Petaluma, Santa & Mrs. Claus Riverboat arrival, holiday events and more make this a truly unique location. Easily accessible to Highway 101.