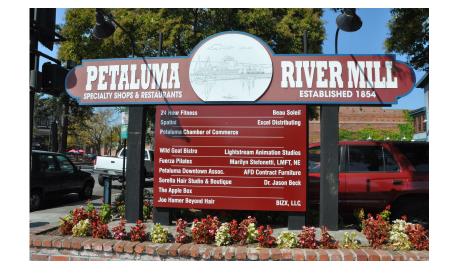

Located in historic Downtown Petaluma at the intersection of Petaluma Boulevard and B. Street. The Downtown district is the heart of Petaluma centered around the Petaluma River, the Downtown area offers a mix of retail, residential, restaurants, and office uses. Special legendary Butter & Egg Days Parade, Antique Fairs, Art & Garden Faire, Jazz Festivals, A Taste of Petaluma, Santa & Mrs. Claus Riverboat arrival, holiday events and more make this a truly unique location. Easily accessible to Highway 101.