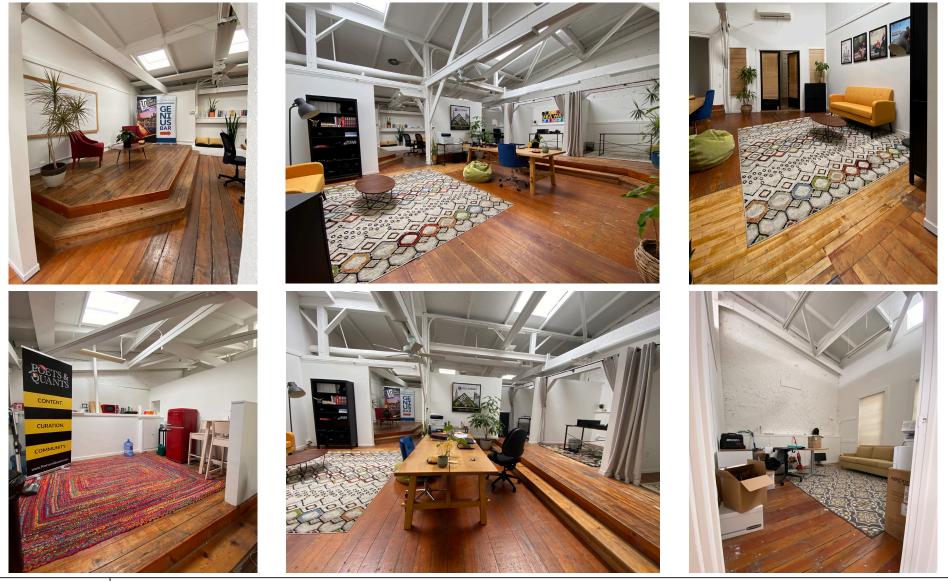

## AVAILABILITIES DESCRIPTION

| SUITE A2 | \$2.40psf | 2,240+/- sq ft | Located on the 1st floor of the Petaluma Mill. Suite A2 has most recently been occupied as an office but<br>lends itself well to most retail uses as well as those offices desiring a retail component such as real estate,<br>insurance, title companies etc. Currently built out with large conference room, 3 private offices, open<br>bullpen area & kitchen/break room. The 1st floor marketplace includes tenants such as 24Hr Fitness, Wild<br>Goat Bistro, Front Row Hair Salon & Adobe Road Winery. Suite A2 has multiple interior windows facing<br>the common areas of the market place which lends itself well to retail visibility. Flexible Suite with the<br>ability to potentially deliver as small as 893sf. |
|----------|-----------|----------------|-------------------------------------------------------------------------------------------------------------------------------------------------------------------------------------------------------------------------------------------------------------------------------------------------------------------------------------------------------------------------------------------------------------------------------------------------------------------------------------------------------------------------------------------------------------------------------------------------------------------------------------------------------------------------------------------------------------------------------|
| SUITE A8 | \$2.40psf | 658+/- sq ft   | Charming office/retail suite, located on the first floor, with authentic brick wall and potential for a unique<br>outdoor seating area facing the Petaluma River.                                                                                                                                                                                                                                                                                                                                                                                                                                                                                                                                                             |

SUITE B5\$2.40psf1,290+/- sq ft2nd-story office suite with high open ceilings and original wood flooring. Currently configured with one<br/>private office and additional work stations throughout. Perfectly unique creative space offering open<br/>plan for collaboration while providing just enough privacy.