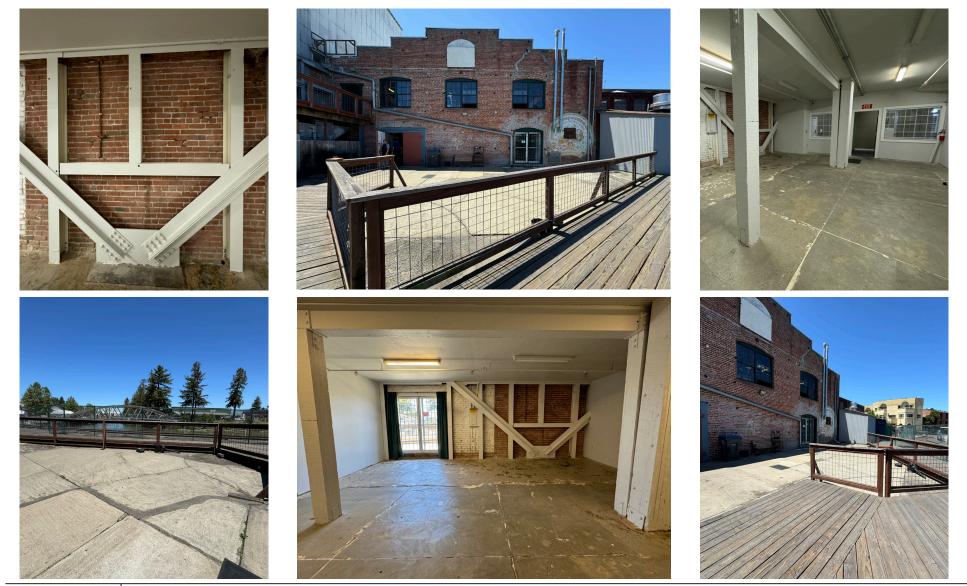

## AVAILABLE SPACE

## AVAILABILITIES DESCRIPTION

| SUITE A2 | \$2.40psf | 2,240+/- sq ft | Located on the 1st floor of the Petaluma Mill. Suite A2 has most recently been occupied as an office but<br>lends itself well to most retail uses as well as those offices desiring a retail component such as real estate,<br>insurance, title companies etc. Currently built out with large conference room, 3 private offices, open<br>bullpen area & kitchen/break room. The 1st floor marketplace includes tenants such as 24Hr Fitness, Wild<br>Goat Bistro, Front Row Hair Salon & Adobe Road Winery. Suite A2 has multiple interior windows facing<br>the common areas of the market place which lends itself well to retail visibility. Flexible Suite with the<br>ability to potentially deliver as small as 893sf. |
|----------|-----------|----------------|-------------------------------------------------------------------------------------------------------------------------------------------------------------------------------------------------------------------------------------------------------------------------------------------------------------------------------------------------------------------------------------------------------------------------------------------------------------------------------------------------------------------------------------------------------------------------------------------------------------------------------------------------------------------------------------------------------------------------------|
| SUITE A8 | \$2.40psf | 658+/- sq ft   | Charming office/retail suite, located on the first floor, with authentic brick wall and potential for a unique<br>outdoor seating area facing the Petaluma River.                                                                                                                                                                                                                                                                                                                                                                                                                                                                                                                                                             |

SUITE B5\$2.40psf1,290+/- sq ft2nd-story office suite with high open ceilings and original wood flooring. Currently configured with one<br/>private office and additional work stations throughout. Perfectly unique creative space offering open<br/>plan for collaboration while providing just enough privacy.