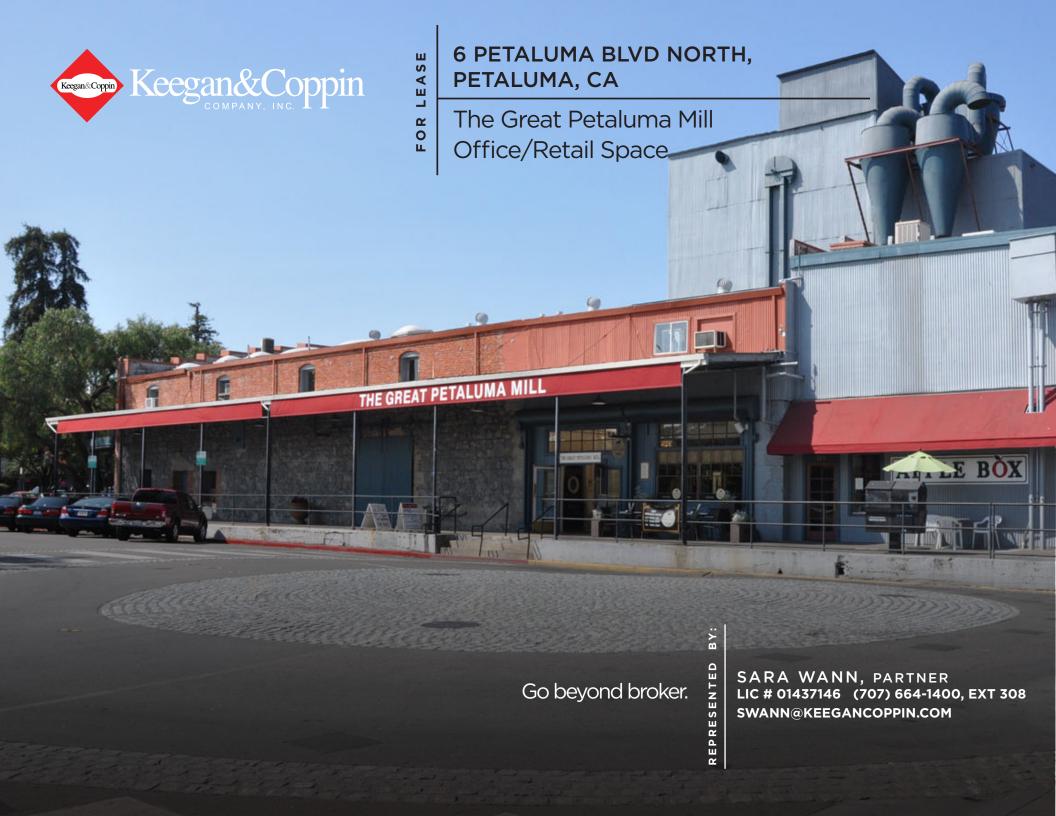

## THE GREAT PETALUMA MILL OFFICE/RETAIL SPACE FOR LEASE

6 PETALUMA BLVD NORTH PETALUMA, CA

OFFICE/RETAIL SPACE FOR LEASE

#### DESCRIPTION OF PREMISES

Take a step back in time to this unique one of a kind property, rich with history but with modern conveniences, elevator, etc. The Great Mill houses a mix of businesses ranging from restaurants, retail, services, and office. Enjoy the benefits of a thriving pedestrian oriented downtown, in this historic one of a kind building.

Located in historic Downtown Petaluma at the intersection of Petaluma Boulevard and B. Street. The Downtown district is the heart of Petaluma centered around the Petaluma River, the Downtown area offers a mix of retail, residential, restaurants, and office uses. Special legendary Butter & Egg Days Parade, Antique Fairs, Art & Garden Faire, Jazz Festivals, A Taste of Petaluma, Santa & Mrs. Claus Riverboat arrival, holiday events and more make this a truly unique location. Easily accessible to Highway 101.