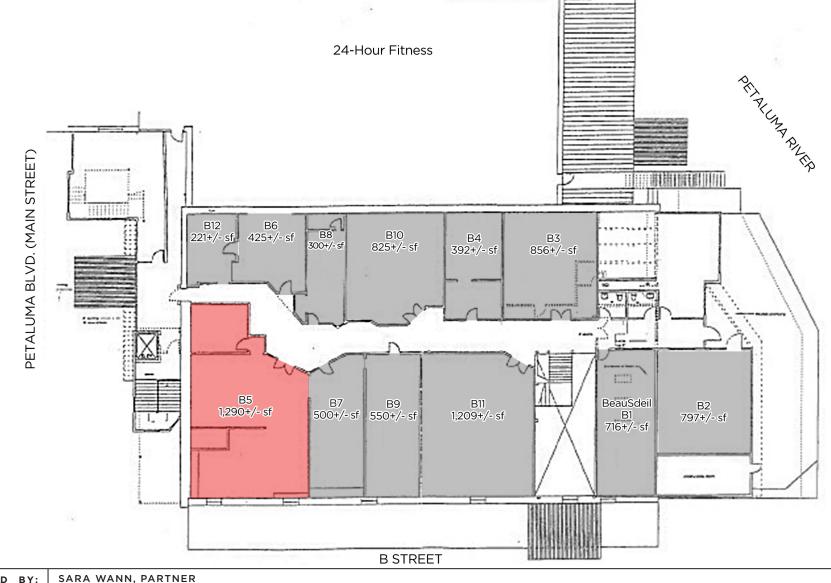

SUITE B5\$2.40psf1,290+/- sq ft2nd-story office suite with high open ceilings and original wood flooring. Currently configured with one<br/>private office and additional work stations throughout. Perfectly unique creative space offering open<br/>plan for collaboration while providing just enough privacy.

## THE GREAT PETALUMA MILL FLOOR PLAN - SECOND FLOOR

6 PETALUMA BLVD NORTH PETALUMA, CA

OFFICE/RETAIL SPACE FOR LEASE

PRESENTED BY: SARA WANN, PARTNER LIC # 01437146 (707) 664-1400, EXT 308 SWANN@KEEGANCOPPIN.COM