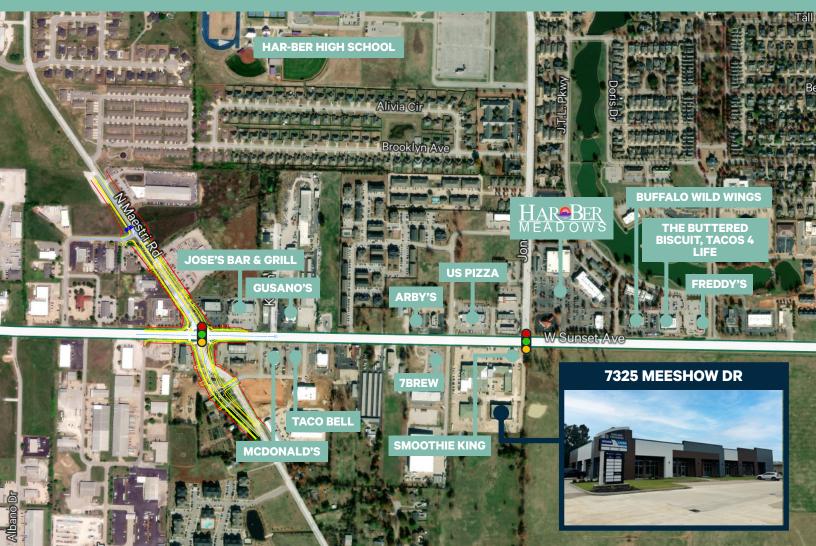

## **Property Details**

- + Available: ±3,750 SF
  - Sublease expires 12/31/2030
- + Rate: \$23/SF (MG)
  - Tenant responsible for utilities
- + Layout suitable for office use
  - 9 offices
  - 1 conference room
  - Large break room
  - Open areas for work stations
- + Ample parking
- + Furniture negotiable
- + Several tech upgrades
  - Wi-Fi hotspots throughout
  - Cat 6 cabling
- + Location
  - Easy access to Hwy 412 via signalized intersection; access to multiple I-49 interchanges
  - Located in a highly active retail area with an abundance of shops and restaurants