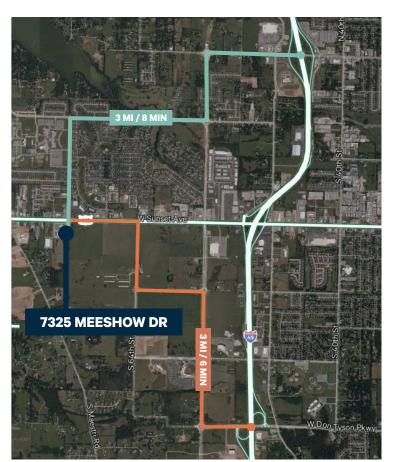

## **Property Details**

- + Available: ±3,750 SF
  - Sublease expires 12/31/2030
- + Rate: \$23/SF (MG)
  - Tenant responsible for utilities
- + Layout suitable for office use
  - 9 offices
  - 1 conference room
  - Large break room
  - Open areas for work stations
- + Ample parking
- + Furniture negotiable
- + Several tech upgrades
  - Wi-Fi hotspots throughout
  - Cat 6 cabling
- + Location
  - Easy access to Hwy 412 via signalized intersection; access to multiple I-49 interchanges
  - Located in a highly active retail area with an abundance of shops and restaurants