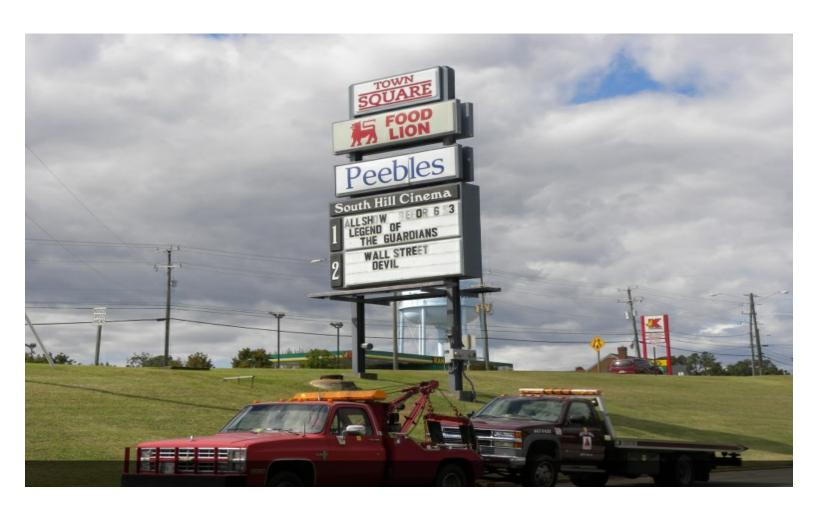

# **Town Square Shopping Center**

\$87,120 - \$348,480 /SF/Year

Town Square Shopping Center is a 140,000 square foot community center anchored by Food Lion and Peebles. The property is ideally located on Highway 58 at the inersection of Interstate 85 in the main retail cooridor of South Hill.