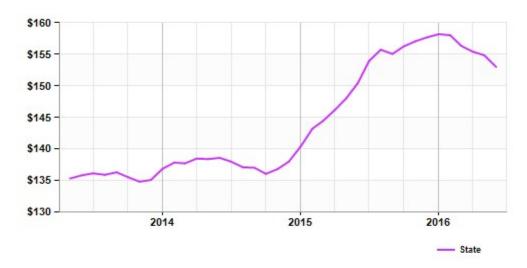

#### Asking Prices Retail for Sale South Hill, VA (\$/SF)

|       | Jun 16 | vs. 3 mo. prior | Y-O-Y |
|-------|--------|-----------------|-------|
| State | \$153  | -2.1%           | +1.7% |
|       |        |                 |       |