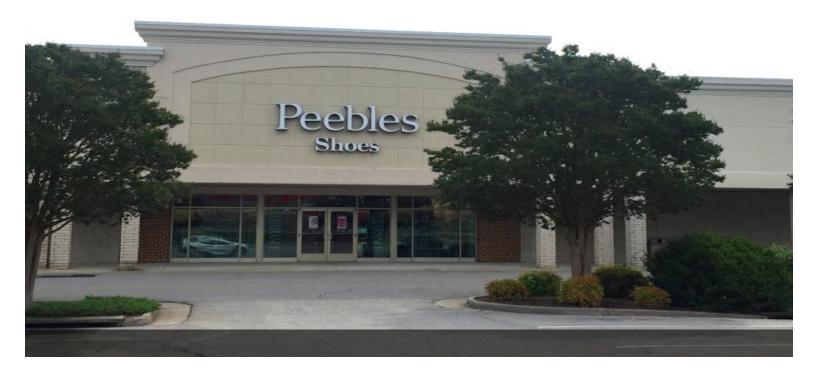

# **Town Square Shopping Center**

\$87,120 - \$348,480 /SF/Year

Town Square Shopping Center is a 140,000 square foot community center anchored by Food Lion and Peebles. The property is ideally located on Highway 58 at the inersection of Interstate 85 in the main retail cooridor of South Hill.

### 703 East Atlantic Street, South Hill, VA 23970

Located on South Hill's main retail cooridor on Highway 58 at the intersection of Interstate 85. Good visibility from 58. Four entrances to the center.