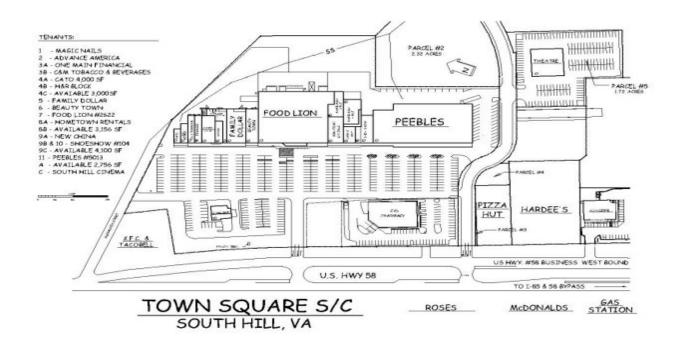

# **Town Square Shopping Center**

\$87,120 - \$348,480 /SF/Year

Town Square Shopping Center is a 140,000 square foot community center anchored by Food Lion and Peebles. The property is ideally located on Highway 58 at the inersection of Interstate 85 in the main retail cooridor of South Hill.

### 703 East Atlantic Street, South Hill, VA 23970

Located on South Hill's main retail cooridor on Highway 58 at the intersection of Interstate 85. Good visibility from 58. Four entrances to the center.