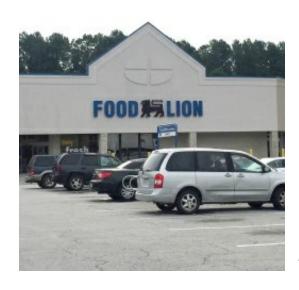

# **Town Square Shopping Center**

\$87,120 - \$348,480 /SF/Year

Town Square Shopping Center is a 140,000 square foot community center anchored by Food Lion and Peebles. The property is ideally located on Highway 58 at the inersection of Interstate 85 in the main retail cooridor of South Hill.

### 703 East Atlantic Street, South Hill, VA 23970

Located on South Hill's main retail cooridor on Highway 58 at the intersection of Interstate 85. Good visibility from 58. Four entrances to the center.