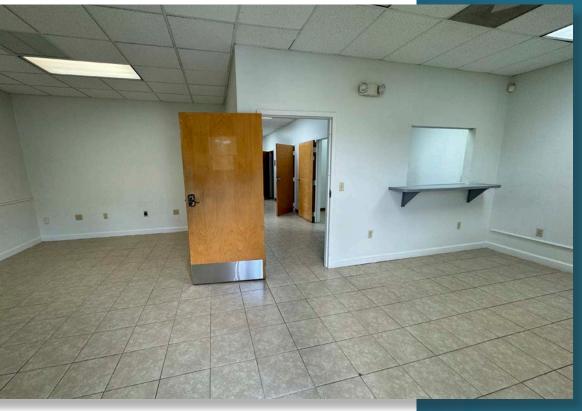

# **FOR LEASE** 2,517 RSF Available

2140 Edgewood Drive East, Lakeland FL 33803



# PROPERTY SUMMARY



## **PROPERTY HIGHLIGHTS**

- 2,517 RSF Medical/Office
- End-cap suite
- Central Lakeland location with easy access to major thoroughfares
- Available Immediately!
- Abundant parking in surface parking lot
- Monument Signage Available
- \$25.00/RSF NNN

### **AREA DEMOGRAPHICS**

|                       | 1 MILE   | 3 MILE   | 5 MILE   |
|-----------------------|----------|----------|----------|
| Population            | 7,706    | 60,183   | 137,355  |
| Total<br>Households   | 3,118    | 23,726   | 53,252   |
| Average Income        | \$60,472 | \$69,648 | \$71,535 |
| Median Age            | 37.8     | 37.7     | 38.9     |
| Daytime<br>Population | 7,665    | 32,151   | 68,239   |





# **FLOOR PLAN**

## 2,517 RSF AVAILABLE





# **INTERIOR**









# **AREA OVERVIEW**





## *