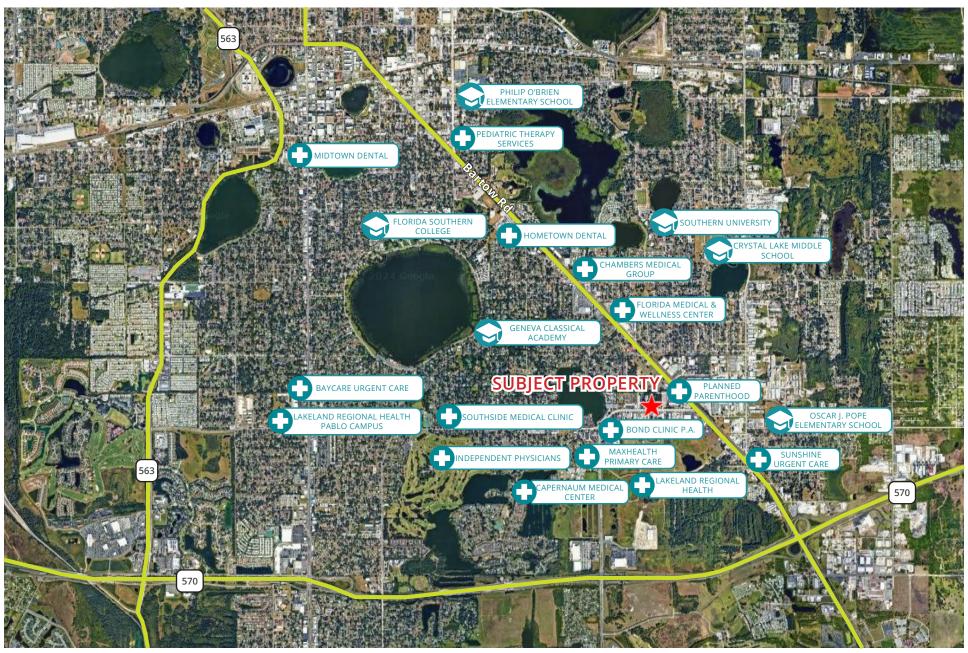

UMMARY



## **PROPERTY HIGHLIGHTS**

- 2,517 RSF Medical/Office
- End-cap suite
- Central Lakeland location with easy access to major thoroughfares
- Available Immediately!
- Abundant parking in surface parking lot
- Monument Signage Available
- \$25.00/RSF NNN

### **AREA DEMOGRAPHICS**

|                       | 1 MILE   | 3 MILE   | 5 MILE   |
|-----------------------|----------|----------|----------|
| Population            | 7,706    | 60,183   | 137,355  |
| Total<br>Households   | 3,118    | 23,726   | 53,252   |
| Average Income        | \$60,472 | \$69,648 | \$71,535 |
| Median Age            | 37.8     | 37.7     | 38.9     |
| Daytime<br>Population | 7,665    | 32,151   | 68,239   |





# **FLOOR PLAN**

## 2,517 RSF AVAILABLE





# **INTERIOR**









# **AREA OVERVIEW**





## **CONTACT**

#### KATHERINE SCATUORCHIO

#### Director

407.458.5412 Katherine.Scatuorchio@FranklinSt.com





20 N Orange Avenue | Suite 610 Orlando, FL 32801 407.458.5400

FSOI, LLC | A Licensed Florida Broker # CQ1048040

No warranty or representation, expressed or implied, is made to the accuracy of information contained herein, and same is submitted subject to errors, change of price, rental or other conditions, withdrawal without notice, and to any special listing conditions imposed by our principals.