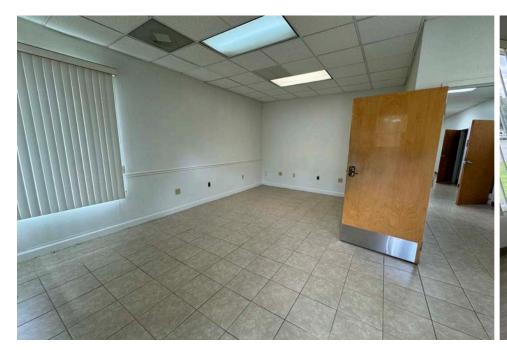

land FL 33803



# PROPERTY SUMMARY



## **PROPERTY HIGHLIGHTS**

- 2,517 RSF Medical/Office
- End-cap suite
- Central Lakeland location with easy access to major thoroughfares
- Available Immediately!
- Abundant parking in surface parking lot
- Monument Signage Available
- \$25.00/RSF NNN

### **AREA DEMOGRAPHICS**

|                       | 1 MILE   | 3 MILE   | 5 MILE   |
|-----------------------|----------|----------|----------|
| Population            | 7,706    | 60,183   | 137,355  |
| Total<br>Households   | 3,118    | 23,726   | 53,252   |
| Average Income        | \$60,472 | \$69,648 | \$71,535 |
| Median Age            | 37.8     | 37.7     | 38.9     |
| Daytime<br>Population | 7,665    | 32,151   | 68,239   |





# **FLOOR PLAN**

## 2,517 RSF AVAILABLE





# **INTERIOR**









# **AREA OVERVIEW**





## **CONTACT**

#### KATHERINE SCATUORCHIO

#### Director

407.458.5412 Katherine.Scatuorchio@FranklinSt.com





20 N Orange Avenue | Suite 610 Orlando, FL 32801 407.458.5400

FSOI, LLC | A Licensed Florida Broker # CQ1048040

No warranty or representation, expressed or implied, is made to the accuracy of information contained herein, and same is submitted subject to errors, change of price, rental or other conditions, withdrawal without notice, and to any special listing conditions imposed by our principals.