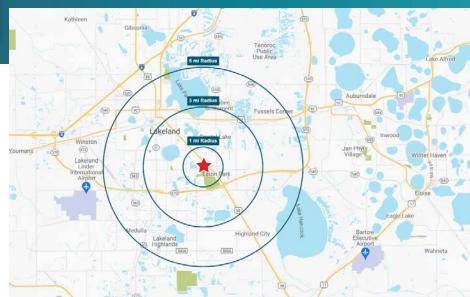

### **AREA DEMOGRAPHICS**

|                       | 1 MILE   | 3 MILE   | 5 MILE   |
|-----------------------|----------|----------|----------|
| Population            | 7,706    | 60,183   | 137,355  |
| Total<br>Households   | 3,118    | 23,726   | 53,252   |
| Average Income        | \$60,472 | \$69,648 | \$71,535 |
| Median Age            | 37.8     | 37.7     | 38.9     |
| Daytime<br>Population | 7,665    | 32,151   | 68,239   |

# **AREA OVERVIEW**