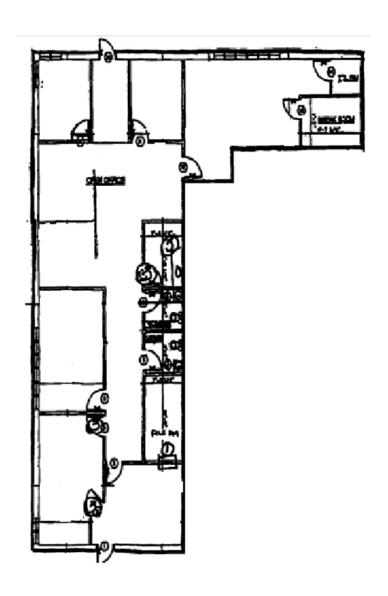

ood Drive East, Lakeland FL 33803



# PROPERTY SUMMARY



## **PROPERTY HIGHLIGHTS**

- 2,517 RSF Medical/Office
- End-cap suite
- Central Lakeland location with easy access to major thoroughfares
- Available Immediately!
- Abundant parking in surface parking lot
- Monument Signage Available
- \$25.00/RSF NNN

### **AREA DEMOGRAPHICS**

|                       | 1 MILE   | 3 MILE   | 5 MILE   |
|-----------------------|----------|----------|----------|
| Population            | 7,706    | 60,183   | 137,355  |
| Total<br>Households   | 3,118    | 23,726   | 53,252   |
| Average Income        | \$60,472 | \$69,648 | \$71,535 |
| Median Age            | 37.8     | 37.7     | 38.9     |
| Daytime<br>Population | 7,665    | 32,151   | 68,239   |





# **FLOOR PLAN**

## 2,517 RSF AVAILABLE





# **INTERIOR**









# **AREA OVERVIEW**





## **CONTACT**

#### KATHERINE SCATUORCHIO

#### Director

407.458.5412 Katherine.Scatuorchio@FranklinSt.com





20 N Orange Avenue | Suite 610 Orlando, FL 32801 407.458.5400

FSOI, LLC | A Licensed Florida Broker # CQ1048040

No warranty or representation, expressed or implied, is made to the accuracy of information contained herein, and same is submitted subject to errors, change of price, rental or other conditions, withdrawal without notice, and to any special listing conditions imposed by our principals.