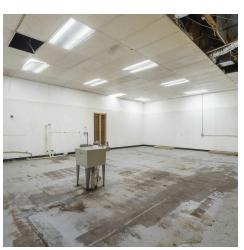

### **PROPERTY DESCRIPTION**

Excellent opportunity to lease +/- 4,600 SF of second gen inline restaurant space in Siloam Springs, AR. Located just off E Highway 412, which boasts approx. 30,000 VPD, this high-visibility space is perfect for a new or expanding restaurant venture. Key features of this space include, a spacious dining room, a private dining area perfect for parties or special events, large kitchen, manager's office, storage rooms, two employee restrooms, plus men's and women's restrooms, and a reception/waiting area. Situated with the busy Highland Park Shopping Center, this location offers ample parking for both employees and guests, plus excellent signage opportunities to attract more foot traffic. With its prime location and easy access from Highway 412, this turnkey restaurant space is ready for your business to thrive!