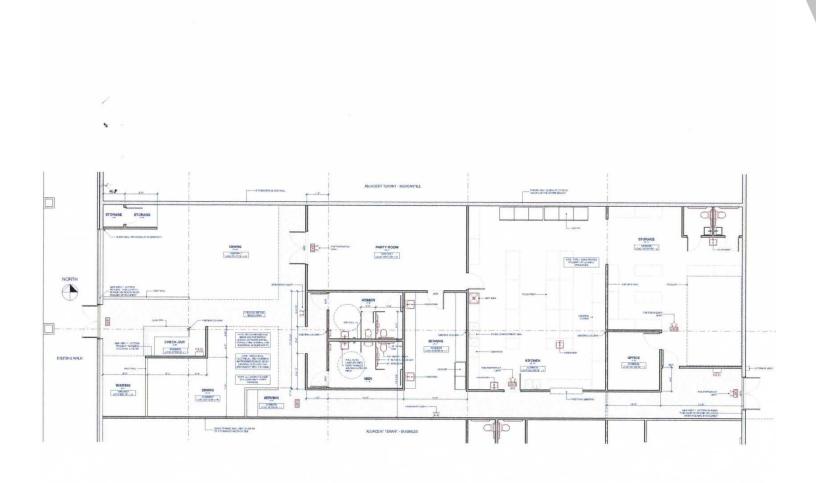

### **PROPERTY DESCRIPTION**

Excellent opportunity to lease +/- 4,600 SF of second gen inline restaurant space in Siloam Springs, AR. Located just off E Highway 412, which boasts approx. 30,000 VPD, this high-visibility space is perfect for a new or expanding restaurant venture. Key features of this space include, a spacious dining room, a private dining area perfect for parties or special events, large kitchen, manager's office, storage rooms, two employee restrooms, plus men's and women's restrooms, and a reception/waiting area. Situated with the busy Highland Park Shopping Center, this location offers ample parking for both employees and guests, plus excellent signage opportunities to attract more foot traffic. With its prime location and easy access from Highway 412, this turnkey restaurant space is ready for your business to thrive!

#### **PROPERTY HIGHLIGHTS**

- +/- 4,600 SF Restaurant Space
- · Ample Parking for Employees and Guests
- · High Visibility and Easy Access
- Situated off Hwy 412 which sees approx. 30,000 VPD

We obtained the information above from sources we believe to be reliable. However, we have not verified its accuracy and make no guarantee, warranty or representation about it. It is submitted subject to the possibility of errors, omissions, change of price, rental or other conditions, prior sale, lease or financing, or withdrawal without notice. We include projections, opinions, assumptions or estimates for example only, and they may not represent current or future performance of the property, ou and your tax and legal advisors should conduct your own investigation of the property and transaction.