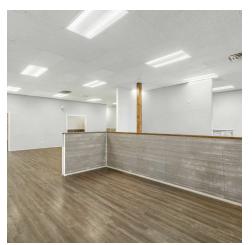

### **PROPERTY DESCRIPTION**

Excellent opportunity to lease +/- 4,600 SF of second gen inline restaurant space in Siloam Springs, AR. Located just off E Highway 412, which boasts approx. 30,000 VPD, this high-visibility space is perfect for a new or expanding restaurant venture. Key features of this space include, a spacious dining room, a private dining area perfect for parties or special events, large kitchen, manager's office, storage rooms, two employee restrooms, plus men's and women's restrooms, and a reception/waiting area. Situated with the busy Highland Park Shopping Center, this location offers ample parking for both employees and guests, plus excellent signage opportunities to attract more foot traffic. With its prime location and easy access from Highway 412, this turnkey restaurant space is ready for your business to thrive!

#### **PROPERTY HIGHLIGHTS**

- +/- 4,600 SF Restaurant Space
- · Ample Parking for Employees and Guests
- · High Visibility and Easy Access
- Situated off Hwy 412 which sees approx. 30,000 VPD

We obtained the information above from sources we believe to be reliable. However, we have not verified its accuracy and make no guarantee, warranty or representation about it. It is submitted subject to the possibility of errors, omissions, change of price, rental or other conditions, prior sale, lease or financing, or withdrawal without notice. We include projections, opinions, assumptions or estimates for example only, and they may not represent current or future performance of the property, ou and your tax and legal advisors should conduct your own investigation of the property and transaction.