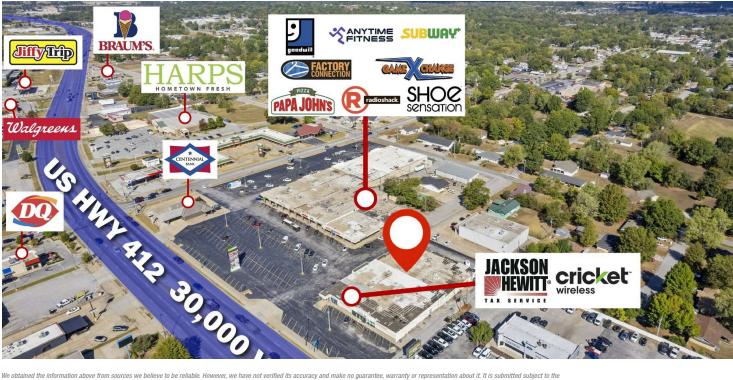

### **PROPERTY DESCRIPTION**

Excellent opportunity to lease +/- 4,600 SF of second gen inline restaurant space in Siloam Springs, AR. Located just off E Highway 412, which boasts approx. 30,000 VPD, this high-visibility space is perfect for a new or expanding restaurant venture. Key features of this space include, a spacious dining room, a private dining area perfect for parties or special events, large kitchen, manager's office, storage rooms, two employee restrooms, plus men's and women's restrooms, and a reception/waiting area. Situated with the busy Highland Park Shopping Center, this location offers ample parking for both employees and guests, plus excellent signage opportunities to attract more foot traffic. With its prime location and easy access from Highway 412, this turnkey restaurant space is ready for your business to thrive!

#### **PROPERTY HIGHLIGHTS**

- +/- 4,600 SF Restaurant Space
- · Ample Parking for Employees and Guests
- · High Visibility and Easy Access
- Situated off Hwy 412 which sees approx. 30,000 VPD

We obtained the information above from sources we believe to be reliable. However, we have not verified its accuracy and make no guarantee, warranty or representation about it. It is submitted subject to the possibility of errors, omissions, change of price, rental or other conditions, prior sale, lease or financing, or withdrawal without notice. We include projections, opinions, assumptions or estimates for example only, and they may not represent current or future performance of the property, ou and your tax and legal advisors should conduct your own investigation of the property and transaction.