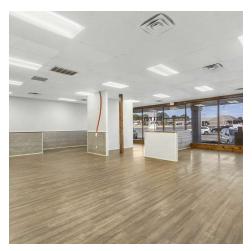

### **PROPERTY DESCRIPTION**

Excellent opportunity to lease +/- 4,600 SF of second gen inline restaurant space in Siloam Springs, AR. Located just off E Highway 412, which boasts approx. 30,000 VPD, this high-visibility space is perfect for a new or expanding restaurant venture. Key features of this space include, a spacious dining room, a private dining area perfect for parties or special events, large kitchen, manager's office, storage rooms, two employee restrooms, plus men's and women's restrooms, and a reception/waiting area. Situated with the busy Highland Park Shopping Center, this location offers ample parking for both employees and guests, plus excellent signage opportunities to attract more foot traffic. With its prime location and easy access from Highway 412, this turnkey restaurant space is ready for your business to thrive!

#### **PROPERTY HIGHLIGHTS**

- +/- 4,600 SF Restaurant Space
- · Ample Parking for Employees and Guests
- · High Visibility and Easy Access
- Situated off Hwy 412 which sees approx. 30,000 VPD

We obtained the information above from sources we believe to be reliable. However, we have not verified its accuracy and make no guarantee, warranty or representation about it. It is submitted subject to the possibility of errors, omissions, change of price, rental or other conditions, prior sale, lease or financing, or withdrawal without notice. We include projections, opinions, assumptions or estimates for example only, and they may not represent current or future performance of the property, ou and your tax and legal advisors should conduct your own investigation of the property and transaction.