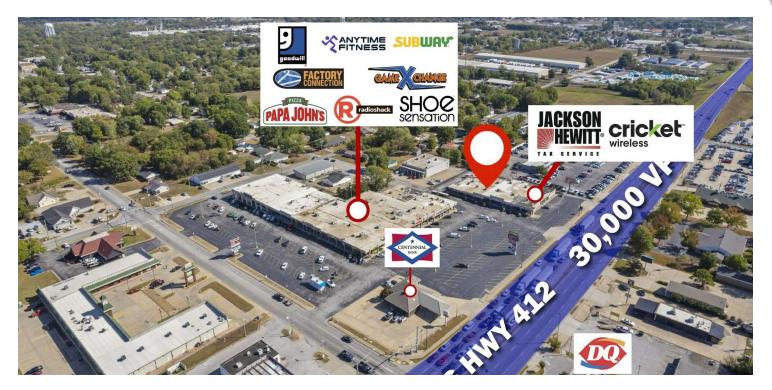

### **PROPERTY DESCRIPTION**

Excellent opportunity to lease +/- 4,600 SF of second gen inline restaurant space in Siloam Springs, AR. Located just off E Highway 412, which boasts approx. 30,000 VPD, this high-visibility space is perfect for a new or expanding restaurant venture. Key features of this space include, a spacious dining room, a private dining area perfect for parties or special events, large kitchen, manager's office, storage rooms, two employee restrooms, plus men's and women's restrooms, and a reception/waiting area. Situated with the busy Highland Park Shopping Center, this location offers ample parking for both employees and guests, plus excellent signage opportunities to attract more foot traffic. With its prime location and easy access from Highway 412, this turnkey restaurant space is ready for your business to thrive!

#### **PROPERTY HIGHLIGHTS**

- +/- 4,600 SF Restaurant Space
- · Ample Parking for Employees and Guests
- · High Visibility and Easy Access
- Situated off Hwy 412 which sees approx. 30,000 VPD

We obtained the information above from sources we believe to be reliable. However, we have not verified its accuracy and make no guarantee, warranty or representation about it. It is submitted subject to the possibility of errors, omissions, change of price, rental or other conditions, prior sale, lease or financing, or withdrawal without notice. We include projections, opinions, assumptions or estimates for example only, and they may not represent current or future performance of the property, ou and your tax and legal advisors should conduct your own investigation of the property and transaction.