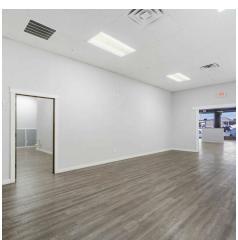

### **PROPERTY DESCRIPTION**

Excellent opportunity to lease +/- 4,600 SF of second gen inline restaurant space in Siloam Springs, AR. Located just off E Highway 412, which boasts approx. 30,000 VPD, this high-visibility space is perfect for a new or expanding restaurant venture. Key features of this space include, a spacious dining room, a private dining area perfect for parties or special events, large kitchen, manager's office, storage rooms, two employee restrooms, plus men's and women's restrooms, and a reception/waiting area. Situated with the busy Highland Park Shopping Center, this location offers ample parking for both employees and guests, plus excellent signage opportunities to attract more foot traffic. With its prime location and easy access from Highway 412, this turnkey restaurant space is ready for your business to thrive!

#### **PROPERTY HIGHLIGHTS**

- +/- 4,600 SF Restaurant Space
- · Ample Parking for Employees and Guests
- · High Visibility and Easy Access
- Situated off Hwy 412 which sees approx. 30,000 VPD

We obtained the information above from sources we believe to be reliable. However, we have not verified its accuracy and make no guarantee, warranty or representation about it. It is submitted subject to the possibility of errors, omissions, change of price, rental or other conditions, prior sale, lease or financing, or withdrawal without notice. We include projections, opinions, assumptions or estimates for example only, and they may not represent current or future performance of the property, ou and your tax and legal advisors should conduct your own investigation of the property and transaction.