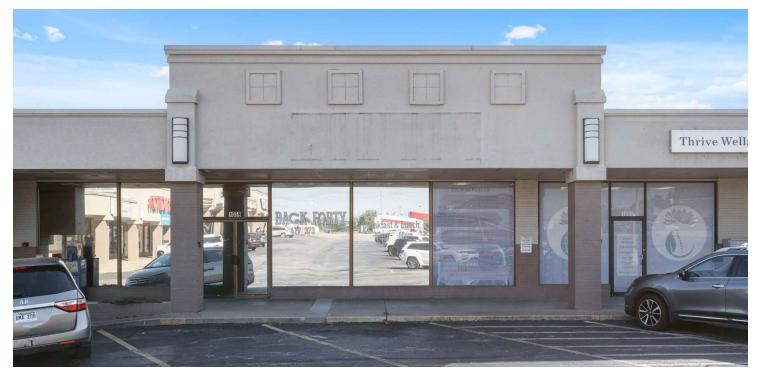

## 1059 S MAXWELL

Siloam Springs, AR 72761

### **PROPERTY DESCRIPTION**

Excellent opportunity to lease +/- 4,600 SF of second gen inline restaurant space in Siloam Springs, AR. Located just off E Highway 412, which boasts approx. 30,000 VPD, this high-visibility space is perfect for a new or expanding restaurant venture. Key features of this space include, a spacious dining room, a private dining area perfect for parties or special events, large kitchen, manager's office, storage rooms, two employee restrooms, plus men's and women's restrooms, and a reception/waiting area. Situated with the busy Highland Park Shopping Center, this location offers ample parking for both employees and guests, plus excellent signage opportunities to attract more foot traffic. With its prime location and easy access from Highway 412, this turnkey restaurant space is ready for your business to thrive!