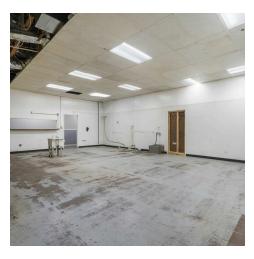

### **PROPERTY DESCRIPTION**

Excellent opportunity to lease +/- 4,600 SF of second gen inline restaurant space in Siloam Springs, AR. Located just off E Highway 412, which boasts approx. 30,000 VPD, this high-visibility space is perfect for a new or expanding restaurant venture. Key features of this space include, a spacious dining room, a private dining area perfect for parties or special events, large kitchen, manager's office, storage rooms, two employee restrooms, plus men's and women's restrooms, and a reception/waiting area. Situated with the busy Highland Park Shopping Center, this location offers ample parking for both employees and guests, plus excellent signage opportunities to attract more foot traffic. With its prime location and easy access from Highway 412, this turnkey restaurant space is ready for your business to thrive!