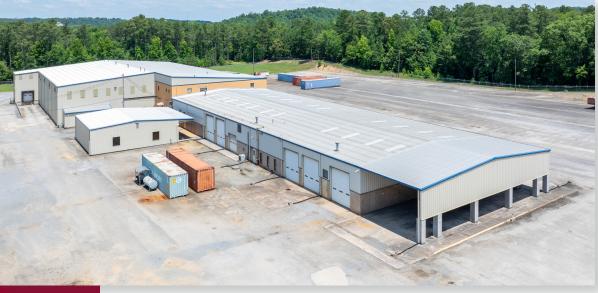

# FOR LEASE 2111 US HIGHWAY 411 NE CARTERSVILLE, GA 30121

55,700 SF | ±7.85 ACRES

### **PROPERTY SUMMARY**

**BUILDING SIZE** 

55,700 SF (total)

### ACREAGE

±7.85 total ±6.5 outside storage

**TRUCK REPAIR FACILITY** 21,000 SF

**WAREHOUSE** 25,800 SF

### **OFFICE** 6,400 SF (2 stories)

TRAINING FACILITY

2,500 SF

**CEILING HEIGHT** 22' - 30' ceiling height

**CRANES** Two (2) 2-ton bridge cranes

**COMMENTS** ±10 truck bays with drainage pits