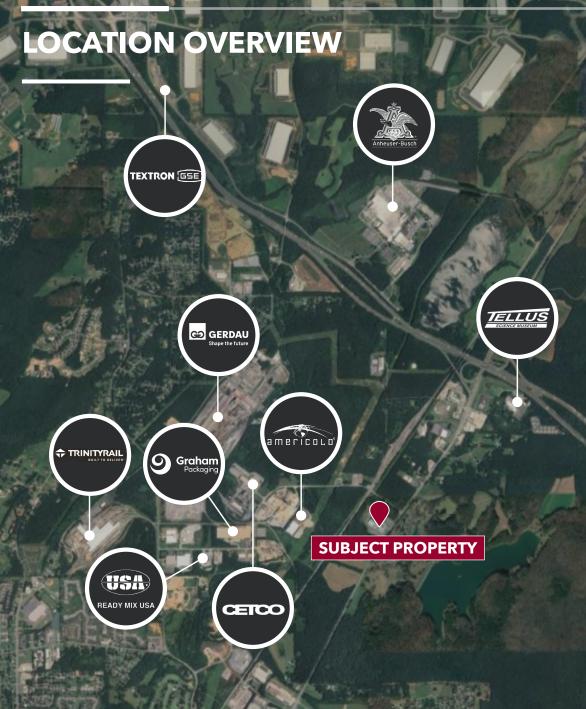

### NEW MANUFACTURERS

QCells 2,500 new jobs SK Battery 3,500 new jobs Location Overview