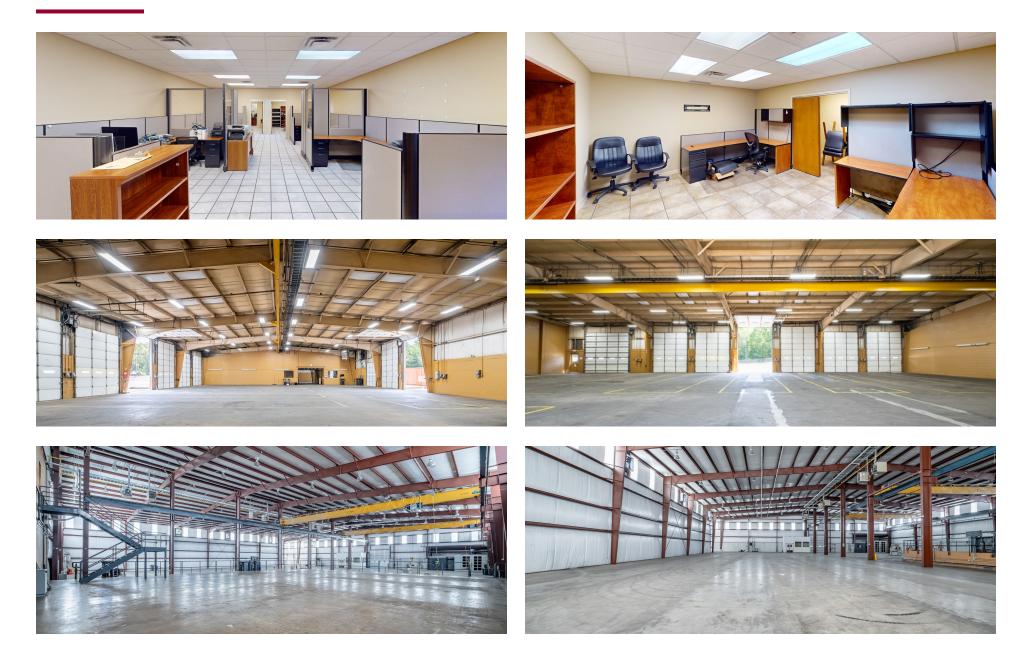

# **PROPERTY IMAGES**

# **PROPERTY HIGHLIGHTS**

**25,800 SF** WAREHOUSE FACILITY

6,400 SF OFFICE SPACE 2,500 SF BREAK ROOM / TRAINING ROOM 21,000 SF TRUCK REPAIR FACILITY

**Property Images** 