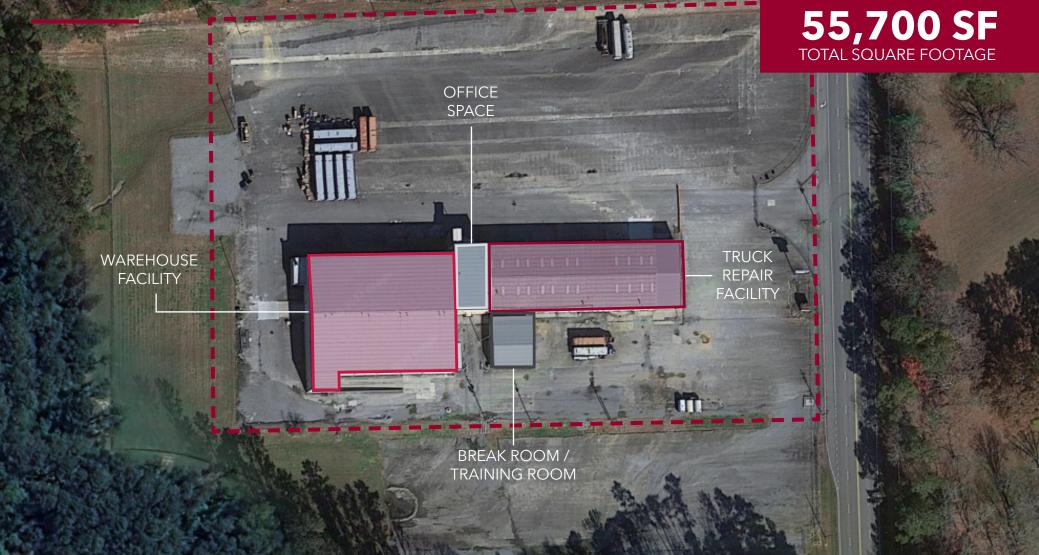

# **PROPERTY HIGHLIGHTS**

**25,800 SF** WAREHOUSE FACILITY

6,400 SF OFFICE SPACE 2,500 SF BREAK ROOM / TRAINING ROOM 21,000 SF TRUCK REPAIR FACILITY

**Property Images** 

### **PROPERTY SUMMARY**

**BUILDING SIZE** 

55,700 SF (total)

### ACREAGE

±7.85 total ±6.5 outside storage

**TRUCK REPAIR FACILITY** 21,000 SF

**WAREHOUSE** 25,800 SF

### **OFFICE** 6,400 SF (2 stories)

TRAINING FACILITY

2,500 SF

**CEILING HEIGHT** 22' - 30' ceiling height

**CRANES** Two (2) 2-ton bridge cranes

**COMMENTS** ±10 truck bays with drainage pits