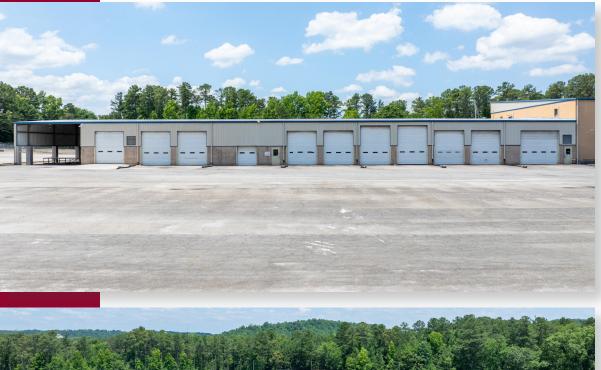

7.5 Miles)

ATL International Airport (57.5 Miles)

> Port of Savannah (296 Miles)



### NEW MANUFACTURERS

QCells 2,500 new jobs SK Battery 3,500 new jobs Location Overview

#### **Property Highlights**

**Property Summary** 

**Property Images** 

# **PROPERTY HIGHLIGHTS**



**25,800 SF** WAREHOUSE FACILITY

6,400 SF OFFICE SPACE 2,500 SF BREAK ROOM / TRAINING ROOM 21,000 SF TRUCK REPAIR FACILITY

**Property Images** 

### **PROPERTY SUMMARY**

**BUILDING SIZE** 

55,700 SF (total)

### ACREAGE

±7.85 total ±6.5 outside storage

**TRUCK REPAIR FACILITY** 21,000 SF

**WAREHOUSE** 25,800 SF

### **OFFICE** 6,400 SF (2 stories)

TRAINING FACILITY

2,500 SF

**CEILING HEIGHT** 22' - 30' ceiling height

**CRANES** Two (2) 2-ton bridge cranes

**COMMENTS** ±10 truck bays with drainage pits





### **EXPLORE** VIRTUALLY NOW



Property Summary

Property Images

# **PROPERTY IMAGES**



# CONTACT

#### **BILLY SNOWDEN, SIOR**

*Executive VP / Principal* bsnowden@lee-associates.com O: 404.442.2839 C: 770.354.5981

#### WILLIE CANDLER

Director wcandler@lee-associates.com O: 404.442.2802 C: 770.881.1368