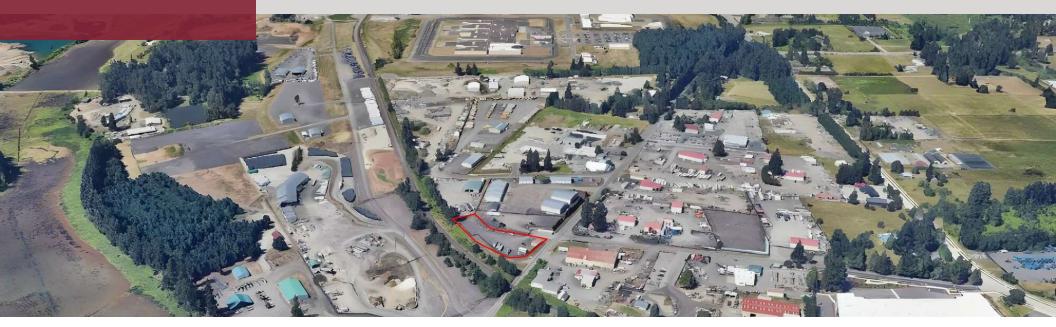

25755 1.25 ACRES

#### **PROPERTY DESCRIPTION**

1.25 acres of gated, graveled, lighted, and fenced storage yard. The site includes a 900 SF storage building and single-phase power. The site is located five minutes from the North Wilsonville exit.

### **OFFERING SUMMARY**

| Lease Rate:       | \$4,900.00 per month (Gross) |
|-------------------|------------------------------|
| Lot Size:         | 1.25 Acres                   |
| Storage Building: | 900 SF                       |