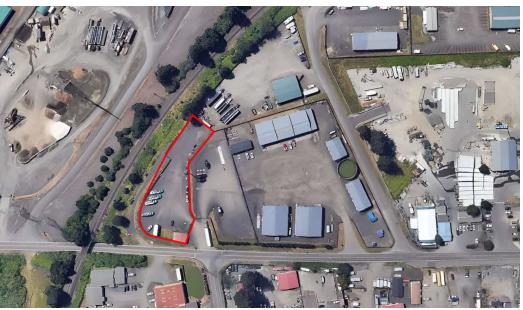

25755 1.25 ACRES

#### **PROPERTY DESCRIPTION**

1.25 acres of gated, graveled, lighted, and fenced storage yard. The site includes a 900 SF storage building and single-phase power. The site is located five minutes from the North Wilsonville exit.

### **OFFERING SUMMARY**

| Lease Rate:       | \$4,900.00 per month (Gross) |
|-------------------|------------------------------|
| Lot Size:         | 1.25 Acres                   |
| Storage Building: | 900 SF                       |