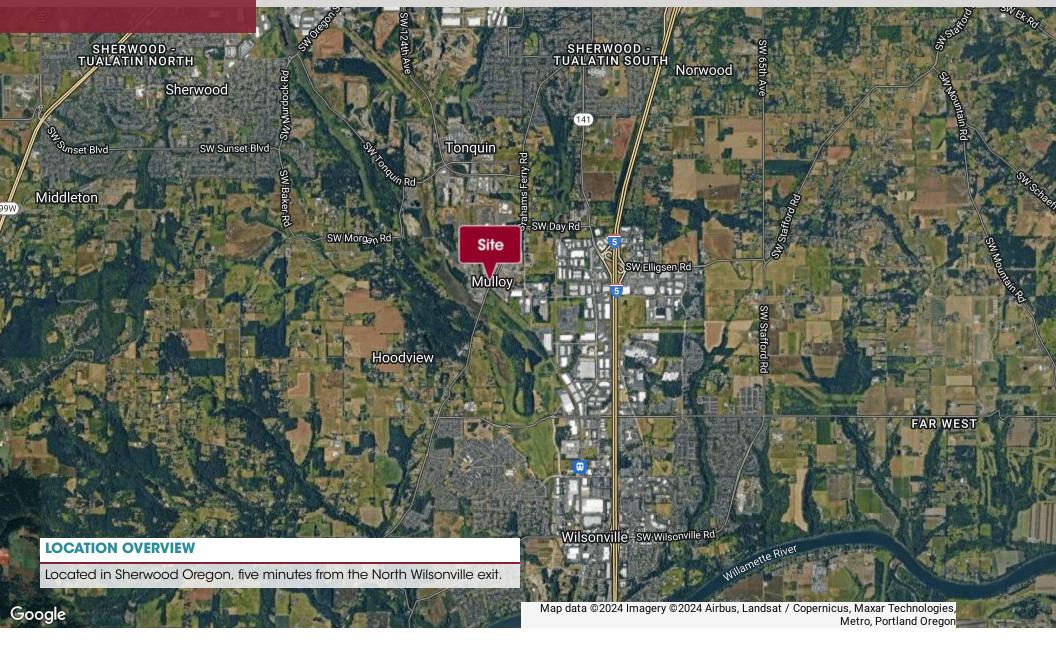

#### **PROPERTY DESCRIPTION**

1.25 acres of gated, graveled, lighted, and fenced storage yard. The site includes a 900 SF storage building and single-phase power. The site is located five minutes from the North Wilsonville exit.