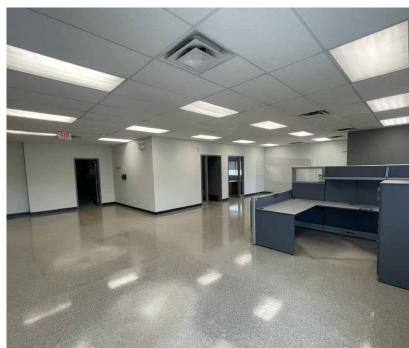

e make no representation as to the condition of the property (or properties) in question. May 1, 2024



### **PROPERTY**

### DETAILS

MUNICIPAL ADDRESS 13340 149 Street NW, Edmonton, AB

**LEGAL DESCRIPTION**Plan 1222973; Block 5; Lot 4A

**ZONING** 

IM - Medium Industrial

YEAR BUILT 2012

SITE SIZE 4.99 Acres

AVAILABLE AREA

1,794 SF (Office) 10,000 SF (Warehouse) 11,794 SF (Total) **GRADE LOADING** 

(6) 12' x 12' (1) 1 drive-thru

CEILING HEIGHT 24' clear

**POWER** 

600 volt; 200 amp; 3 phase (TBC)

**HEATING**Radiant tube

**LIGHTING** Metal halide

YARD Graveled, compacted, fenced, and lit **PARKING** Surface

**SUMPS** 

Yes, with trench drain

**AVAILABILITY** Immediate

**SALE PRICE** \$6,500,000 **PROPERTY TAXES** \$129,748.56 (2024)













# PROPERTY PHOTOS











## FLOOR PLAN







Andy Horvath Partner

780 917 8338 andy.horvath@cwedm.com **Nicole Pozer, Unlicensed** 

Team Coordinator
780 702 9472
nicole.pozer@cwedm.com

Cushman & Wakefield Edmonton is independently owned and operated / A Member of the Cushman & Wakefield Alliance. No warranty or representation, express or implied, is made to the accuracy or completeness of the information contained herein, and same is submitted subject to errors, omissions, change of price, rental or other conditions, withdrawal without notice, and to any special listing conditions imposed by the property owner(s). As applicable, we make no representation as to the condition of the property (or properties) in question. May 1, 2024.