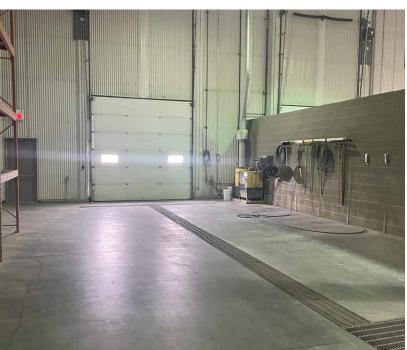

we make no representation as to the condition of the property (or properties) in question. May 1, 2024



### **PROPERTY**

### DETAILS

MUNICIPAL ADDRESS 13340 149 Street NW, Edmonton, AB

**LEGAL DESCRIPTION**Plan 1222973; Block 5; Lot 4A

**ZONING** 

IM - Medium Industrial

YEAR BUILT 2012

SITE SIZE 4.99 Acres

AVAILABLE AREA

1,794 SF (Office) 10,000 SF (Warehouse) 11,794 SF (Total) **GRADE LOADING** 

(6) 12' x 12' (1) 1 drive-thru

CEILING HEIGHT 24' clear

**POWER** 

600 volt; 200 amp; 3 phase (TBC)

**HEATING**Radiant tube

**LIGHTING** Metal halide

YARD Graveled, compacted, fenced, and lit **PARKING** Surface

**SUMPS** 

Yes, with trench drain

**AVAILABILITY** Immediate

**SALE PRICE** \$6,500,000 **PROPERTY TAXES** \$129,748.56 (2024)













# PROPERTY PHOTOS











## FLOOR PLAN







Andy Horvath Partner

780 917 8338 andy.horvath@cwedm.com **Nicole Pozer, Unlicensed** 

Team Coordinator
780 702 9472
nicole.pozer@cwedm.com

Cushman & Wakefield Edmonton is independently owned and operated / A Member of the Cushman & Wakefield Alliance. No warranty or representation, express or implied, is made to the accuracy or completeness of the information contained herein, and same is submitted subject to errors, omissions, change of price, rental or other conditions, withdrawal without notice, and to any special listing conditions imposed by the property owner(s). As applicable, we make no representation as to the condition of the property (or properties) in question. May 1, 2024.