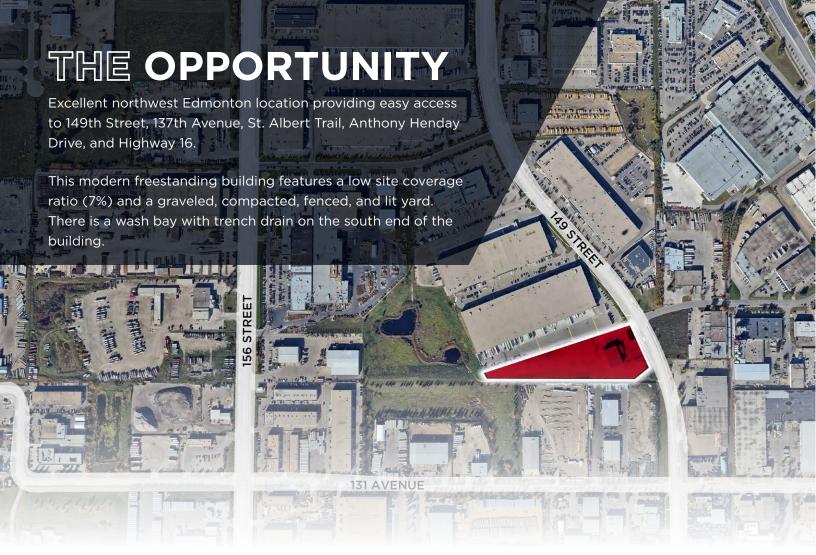

YARD Graveled, compacted, fenced, and lit **PARKING** Surface

**SUMPS** 

Yes, with trench drain

**AVAILABILITY** Immediate

**SALE PRICE** \$6,500,000 **PROPERTY TAXES** \$129,748.56 (2024)