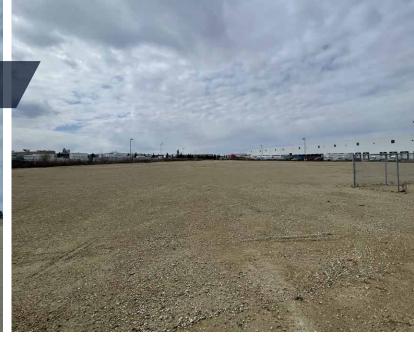

YARD Graveled, compacted, fenced, and lit **PARKING** Surface

**SUMPS** 

Yes, with trench drain

**AVAILABILITY** Immediate

**SALE PRICE** \$6,500,000 **PROPERTY TAXES** \$129,748.56 (2024)

# PROPERTY PHOTOS