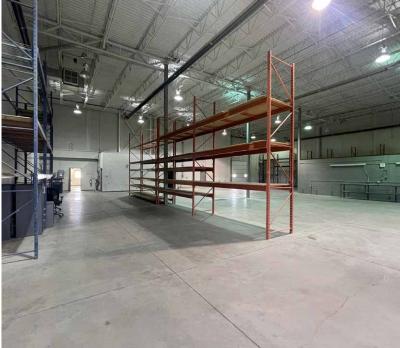

# PROPERTY PHOTOS

1,794 SF (Office) 10,000 SF (Warehouse) 11,794 SF (Total) **GRADE LOADING** 

(6) 12' x 12' (1) 1 drive-thru

CEILING HEIGHT 24' clear

**POWER** 

600 volt; 200 amp; 3 phase (TBC)

**HEATING**Radiant tube

**LIGHTING** Metal halide