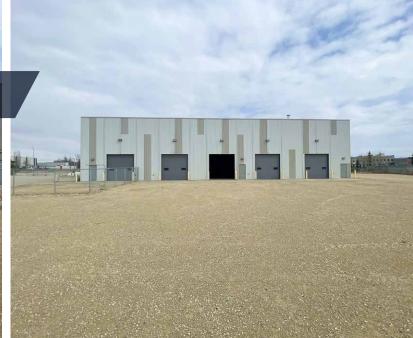

1,794 SF (Office) 10,000 SF (Warehouse) 11,794 SF (Total) **GRADE LOADING** 

(6) 12' x 12' (1) 1 drive-thru

CEILING HEIGHT 24' clear

**POWER** 

600 volt; 200 amp; 3 phase (TBC)

**HEATING**Radiant tube

**LIGHTING** Metal halide

YARD Graveled, compacted, fenced, and lit **PARKING** Surface

**SUMPS** 

Yes, with trench drain

**AVAILABILITY** Immediate

**SALE PRICE** \$6,500,000 **PROPERTY TAXES** \$129,748.56 (2024)

# PROPERTY PHOTOS