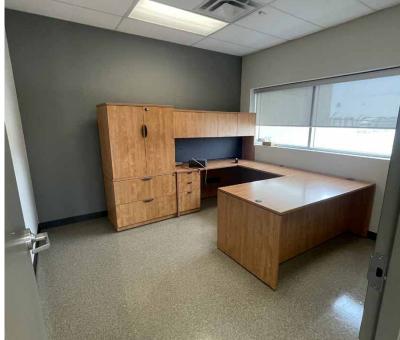

ty owner(s). As applicable, we make no representation as to the condition of the property (or properties) in question. May 1, 2024



### **PROPERTY**

### DETAILS

MUNICIPAL ADDRESS 13340 149 Street NW, Edmonton, AB

**LEGAL DESCRIPTION**Plan 1222973; Block 5; Lot 4A

**ZONING** 

IM - Medium Industrial

YEAR BUILT 2012

SITE SIZE 4.99 Acres

AVAILABLE AREA

1,794 SF (Office) 10,000 SF (Warehouse) 11,794 SF (Total) **GRADE LOADING** 

(6) 12' x 12' (1) 1 drive-thru

CEILING HEIGHT 24' clear

**POWER** 

600 volt; 200 amp; 3 phase (TBC)

**HEATING**Radiant tube

**LIGHTING** Metal halide

YARD Graveled, compacted, fenced, and lit **PARKING** Surface

**SUMPS** 

Yes, with trench drain

**AVAILABILITY** Immediate

**SALE PRICE** \$6,500,000 **PROPERTY TAXES** \$129,748.56 (2024)













# PROPERTY PHOTOS











## FLOOR PLAN







Andy Horvath Partner

780 917 8338 andy.horvath@cwedm.com **Nicole Pozer, Unlicensed** 

Team Coordinator
780 702 9472
nicole.pozer@cwedm.com

Cushman & Wakefield Edmonton is independently owned and operated / A Member of the Cushman & Wakefield Alliance. No warranty or representation, express or implied, is made to the accuracy or completeness of the information contained herein, and same is submitted subject to errors, omissions, change of price, rental or other conditions, withdrawal without notice, and to any special listing conditions imposed by the property owner(s). As applicable, we make no representation as to the condition of the property (or properties) in question. May 1, 2024.