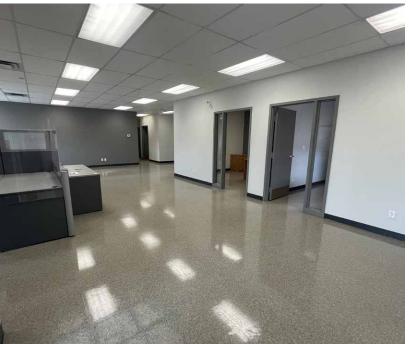

erty owner(s). As applicable, we make no representation as to the condition of the property (or properties) in question. May 1, 2024



### **PROPERTY**

### DETAILS

MUNICIPAL ADDRESS 13340 149 Street NW, Edmonton, AB

**LEGAL DESCRIPTION**Plan 1222973; Block 5; Lot 4A

**ZONING** 

IM - Medium Industrial

YEAR BUILT 2012

SITE SIZE 4.99 Acres

AVAILABLE AREA

1,794 SF (Office) 10,000 SF (Warehouse) 11,794 SF (Total) **GRADE LOADING** 

(6) 12' x 12' (1) 1 drive-thru

CEILING HEIGHT 24' clear

**POWER** 

600 volt; 200 amp; 3 phase (TBC)

**HEATING**Radiant tube

**LIGHTING** Metal halide

YARD Graveled, compacted, fenced, and lit **PARKING** Surface

**SUMPS** 

Yes, with trench drain

**AVAILABILITY** Immediate

**SALE PRICE** \$6,500,000 **PROPERTY TAXES** \$129,748.56 (2024)













# PROPERTY PHOTOS











## FLOOR PLAN







Andy Horvath Partner

780 917 8338 andy.horvath@cwedm.com **Nicole Pozer, Unlicensed** 

Team Coordinator
780 702 9472
nicole.pozer@cwedm.com

Cushman & Wakefield Edmonton is independently owned and operated / A Member of the Cushman & Wakefield Alliance. No warranty or representation, express or implied, is made to the accuracy or completeness of the information contained herein, and same is submitted subject to errors, omissions, change of price, rental or other conditions, withdrawal without notice, and to any special listing conditions imposed by the property owner(s). As applicable, we make no representation as to the condition of the property (or properties) in question. May 1, 2024.