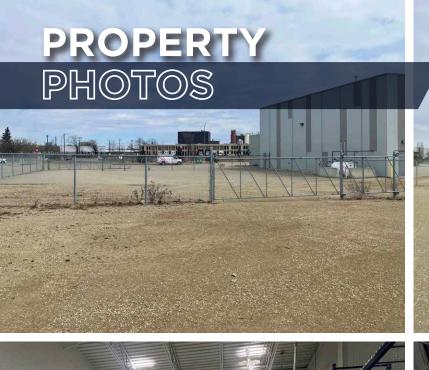

YARD Graveled, compacted, fenced, and lit **PARKING** Surface

**SUMPS** 

Yes, with trench drain

**AVAILABILITY** Immediate

**SALE PRICE** \$6,500,000 **PROPERTY TAXES** \$129,748.56 (2024)

# PROPERTY PHOTOS