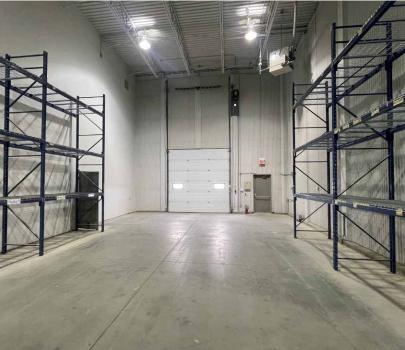

1,794 SF (Office) 10,000 SF (Warehouse) 11,794 SF (Total) **GRADE LOADING** 

(6) 12' x 12' (1) 1 drive-thru

CEILING HEIGHT 24' clear

**POWER** 

600 volt; 200 amp; 3 phase (TBC)

**HEATING**Radiant tube

**LIGHTING** Metal halide

# PROPERTY PHOTOS