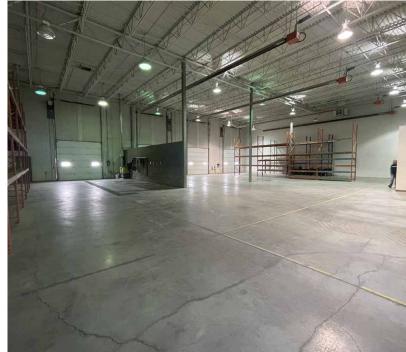

e, we make no representation as to the condition of the property (or properties) in question. May 1, 2024



### **PROPERTY**

### DETAILS

MUNICIPAL ADDRESS 13340 149 Street NW, Edmonton, AB

**LEGAL DESCRIPTION**Plan 1222973; Block 5; Lot 4A

**ZONING** 

IM - Medium Industrial

YEAR BUILT 2012

SITE SIZE 4.99 Acres

AVAILABLE AREA

1,794 SF (Office) 10,000 SF (Warehouse) 11,794 SF (Total) **GRADE LOADING** 

(6) 12' x 12' (1) 1 drive-thru

CEILING HEIGHT 24' clear

**POWER** 

600 volt; 200 amp; 3 phase (TBC)

**HEATING**Radiant tube

**LIGHTING** Metal halide

YARD Graveled, compacted, fenced, and lit **PARKING** Surface

**SUMPS** 

Yes, with trench drain

**AVAILABILITY** Immediate

**SALE PRICE** \$6,500,000 **PROPERTY TAXES** \$129,748.56 (2024)













# PROPERTY PHOTOS











## FLOOR PLAN







Andy Horvath Partner

780 917 8338 andy.horvath@cwedm.com **Nicole Pozer, Unlicensed** 

Team Coordinator
780 702 9472
nicole.pozer@cwedm.com

Cushman & Wakefield Edmonton is independently owned and operated / A Member of the Cushman & Wakefield Alliance. No warranty or representation, express or implied, is made to the accuracy or completeness of the information contained herein, and same is submitted subject to errors, omissions, change of price, rental or other conditions, withdrawal without notice, and to any special listing conditions imposed by the property owner(s). As applicable, we make no representation as to the condition of the property (or properties) in question. May 1, 2024.