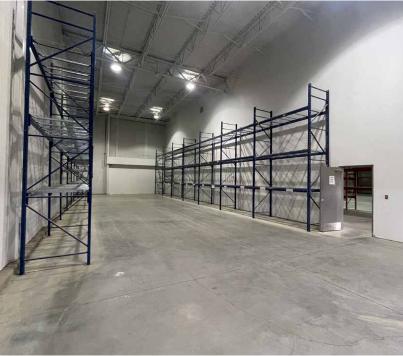

ble, we make no representation as to the condition of the property (or properties) in question. May 1, 2024



### **PROPERTY**

### DETAILS

MUNICIPAL ADDRESS 13340 149 Street NW, Edmonton, AB

**LEGAL DESCRIPTION**Plan 1222973; Block 5; Lot 4A

**ZONING** 

IM - Medium Industrial

YEAR BUILT 2012

SITE SIZE 4.99 Acres

AVAILABLE AREA

1,794 SF (Office) 10,000 SF (Warehouse) 11,794 SF (Total) **GRADE LOADING** 

(6) 12' x 12' (1) 1 drive-thru

CEILING HEIGHT 24' clear

**POWER** 

600 volt; 200 amp; 3 phase (TBC)

**HEATING**Radiant tube

**LIGHTING** Metal halide

YARD Graveled, compacted, fenced, and lit **PARKING** Surface

**SUMPS** 

Yes, with trench drain

**AVAILABILITY** Immediate

**SALE PRICE** \$6,500,000 **PROPERTY TAXES** \$129,748.56 (2024)













# PROPERTY PHOTOS











## FLOOR PLAN







Andy Horvath Partner

780 917 8338 andy.horvath@cwedm.com **Nicole Pozer, Unlicensed** 

Team Coordinator
780 702 9472
nicole.pozer@cwedm.com

Cushman & Wakefield Edmonton is independently owned and operated / A Member of the Cushman & Wakefield Alliance. No warranty or representation, express or implied, is made to the accuracy or completeness of the information contained herein, and same is submitted subject to errors, omissions, change of price, rental or other conditions, withdrawal without notice, and to any special listing conditions imposed by the property owner(s). As applicable, we make no representation as to the condition of the property (or properties) in question. May 1, 2024.