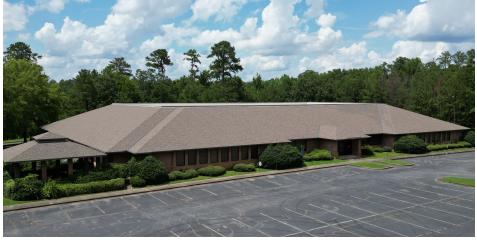

#### **PROPERTY DESCRIPTION**

Located in one of Columbus' Premier office locations, 2300 Brookstone Centre Parkway offers approximately 35,000 SF of office space. This stand-alone office building sits on 7.7 acres of land with 250 parking spaces. The large open interior can accommodate a variety of businesses. The space is divisible to 17,000 square feet. Set against the backdrop of a 6.5-acre nature preserve with walking trails enhances the work environment at 2300 Brookstone Centre Parkway.

#### **PROPERTY HIGHLIGHTS**

- Approximately 35,000 SF of office space
- · Stand-alone building on 7.7 acres of land
- · 250 parking spaces for tenants and visitors
- Large open interior suitable for various businesses