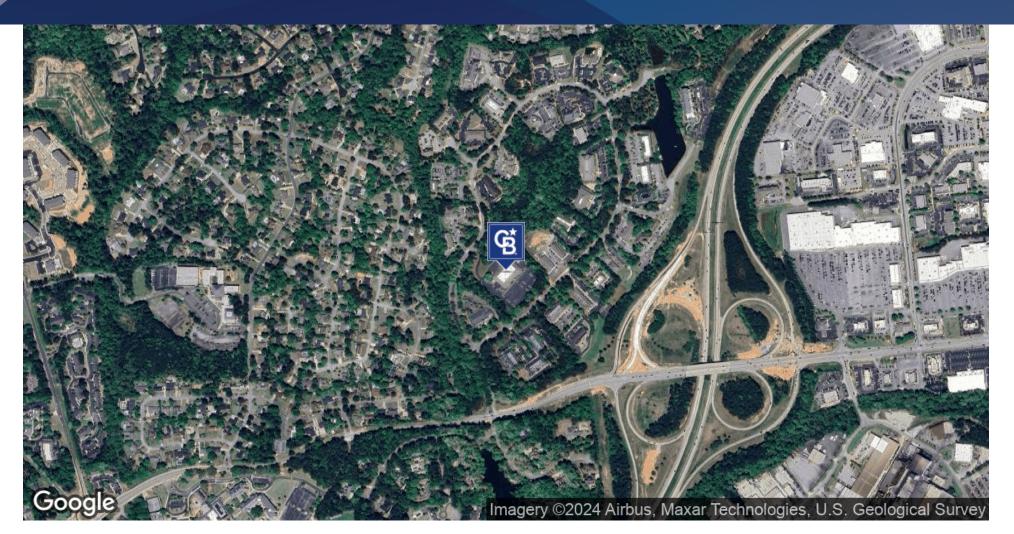

#### **PROPERTY DESCRIPTION**

Located in one of Columbus' Premier office locations, 2300 Brookstone Centre Parkway offers approximately 35,000 SF of office space. This stand-alone office building sits on 7.7 acres of land with 250 parking spaces. The large open interior can accommodate a variety of businesses. The space is divisible to 17,000 square feet. Set against the backdrop of a 6.5-acre nature preserve with walking trails enhances the work environment at 2300 Brookstone Centre Parkway.

#### **PROPERTY HIGHLIGHTS**

- Approximately 35,000 SF of office space
- · Stand-alone building on 7.7 acres of land
- · 250 parking spaces for tenants and visitors
- Large open interior suitable for various businesses