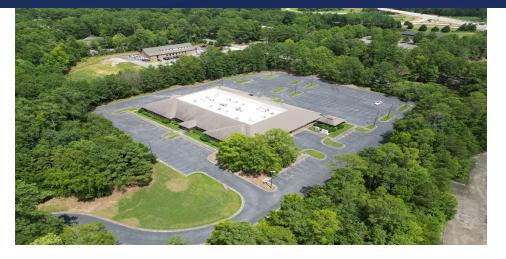

#### **PROPERTY DESCRIPTION**

Located in one of Columbus' Premier office locations, 2300 Brookstone Centre Parkway offers approximately 35,000 SF of office space. This stand-alone office building sits on 7.7 acres of land with 250 parking spaces. The large open interior can accommodate a variety of businesses. The space is divisible to 17,000 square feet. Set against the backdrop of a 6.5-acre nature preserve with walking trails enhances the work environment at 2300 Brookstone Centre Parkway.

#### **PROPERTY HIGHLIGHTS**

- Approximately 35,000 SF of office space
- · Stand-alone building on 7.7 acres of land
- · 250 parking spaces for tenants and visitors
- Large open interior suitable for various businesses