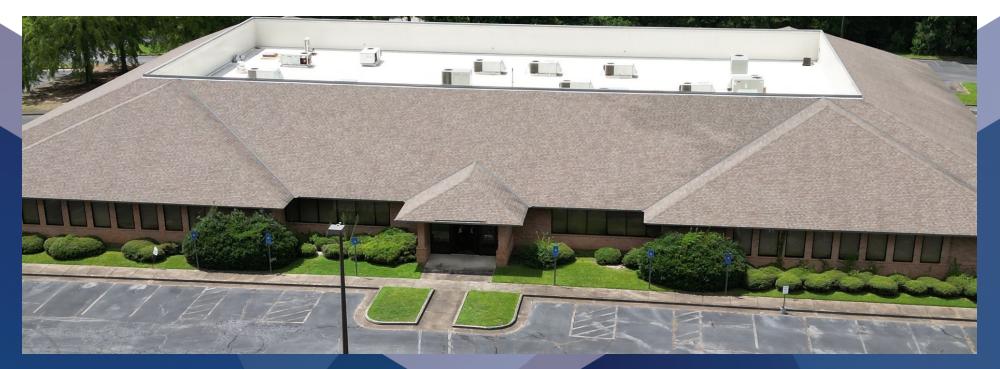

### 2300 BROOKSTONE CENTRE PARKWAY

2300 Brookstone Centre Pkwy Columbus, GA 31904

LEASE RATE

\$10.50 SF/yr

Carson Cummings 706 289 2468 carson@cummingscre.com

#### **PROPERTY DESCRIPTION**

Located in one of Columbus' Premier office locations, 2300 Brookstone Centre Parkway offers approximately 35,000 SF of office space. This stand-alone office building sits on 7.7 acres of land with 250 parking spaces. The large open interior can accommodate a variety of businesses. The space is divisible to 17,000 square feet. Set against the backdrop of a 6.5-acre nature preserve with walking trails enhances the work environment at 2300 Brookstone Centre Parkway.

#### **PROPERTY HIGHLIGHTS**

- Approximately 35,000 SF of office space
- · Stand-alone building on 7.7 acres of land
- · 250 parking spaces for tenants and visitors
- Large open interior suitable for various businesses