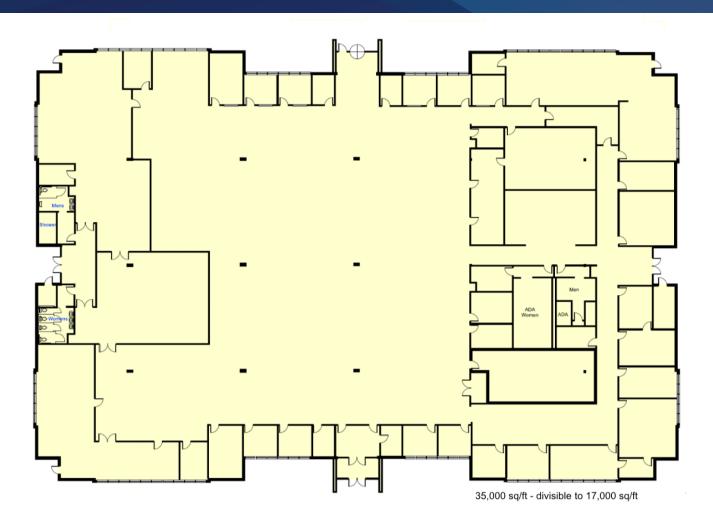

#### **PROPERTY DESCRIPTION**

Located in one of Columbus' Premier office locations, 2300 Brookstone Centre Parkway offers approximately 35,000 SF of office space. This stand-alone office building sits on 7.7 acres of land with 250 parking spaces. The large open interior can accommodate a variety of businesses. The space is divisible to 17,000 square feet. Set against the backdrop of a 6.5-acre nature preserve with walking trails enhances the work environment at 2300 Brookstone Centre Parkway.

#### **PROPERTY HIGHLIGHTS**

- Approximately 35,000 SF of office space
- · Stand-alone building on 7.7 acres of land
- · 250 parking spaces for tenants and visitors
- Large open interior suitable for various businesses

#### OFFERING SUMMARY

| Lease Rate:      | \$10.50 SF/yr (NNN) |  |
|------------------|---------------------|--|
| Number of Units: | 1                   |  |
| Available SF:    | 35,303 SF           |  |
| Lot Size:        | 327,233 SF          |  |
| Building Size:   | 35,303 SF           |  |
|                  |                     |  |