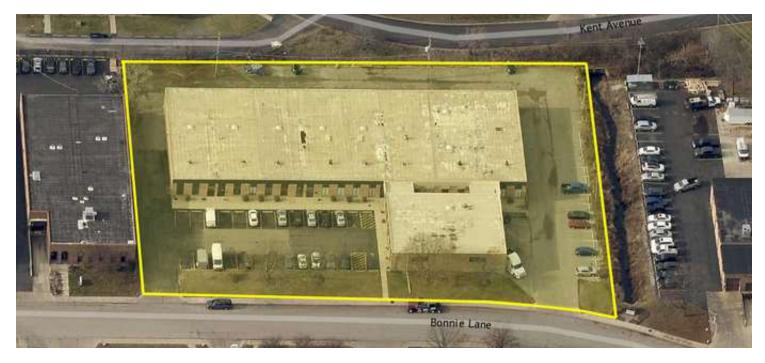

### 400-490 BONNIE LANE, ELK GROVE VILLAGE, IL 60007

#### **LOCATION DESCRIPTION**

Convenient O'Hare market area location with easy access to major transportation routes via Rt. 83, Rt. 53, I-90.

| SPACES | LEASE RATE    | SPACE SIZE |
|--------|---------------|------------|
| 460    | \$12.00 SF/yr | 3,080 SF   |

#### **PROPERTY OVERVIEW**

- 1 Unit Available
- Office Space Varies Per Unit
- 12' Clear Ceilings
- 1 Exterior Dock
- 200 Amps, 240 Volts, 3 Phase Power
- Sprinklers
- Ample, Paved Parking
- Lease Rate: \$12.00/SF Modified Gross