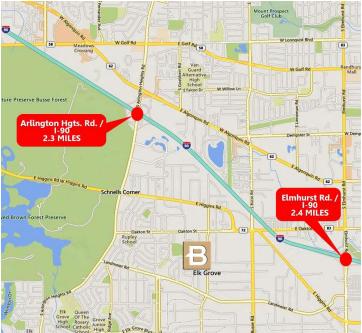

#### **LOCATION DESCRIPTION**

Convenient O'Hare market area location with easy access to major transportation routes via Rt. 83, Rt. 53, I-90.

| SPACES | LEASE RATE    | SPACE SIZE |
|--------|---------------|------------|
| 460    | \$12.00 SF/yr | 3,080 SF   |