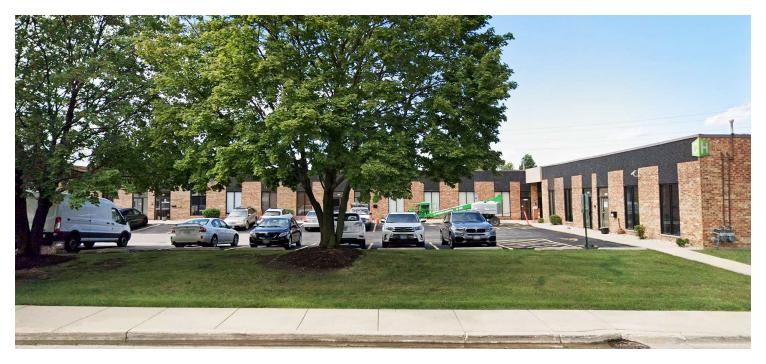

### 400-490 BONNIE LANE, ELK GROVE VILLAGE, IL 60007

#### **PROPERTY OVERVIEW**

- 1 Unit Available
- Office Space Varies Per Unit
- 12' Clear Ceilings
- 1 Exterior Dock
- 200 Amps, 240 Volts, 3 Phase Power
- Sprinklers
- Ample, Paved Parking
- Lease Rate: \$12.00/SF Modified Gross