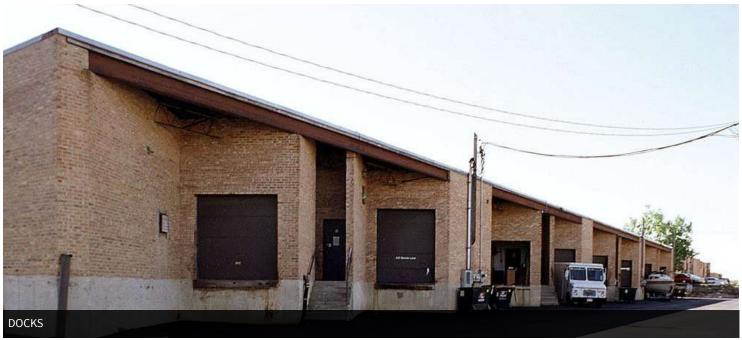

#### **PROPERTY OVERVIEW**

- 1 Unit Available
- Office Space Varies Per Unit
- 12' Clear Ceilings
- 1 Exterior Dock
- 200 Amps, 240 Volts, 3 Phase Power
- Sprinklers
- Ample, Paved Parking
- Lease Rate: \$12.00/SF Modified Gross