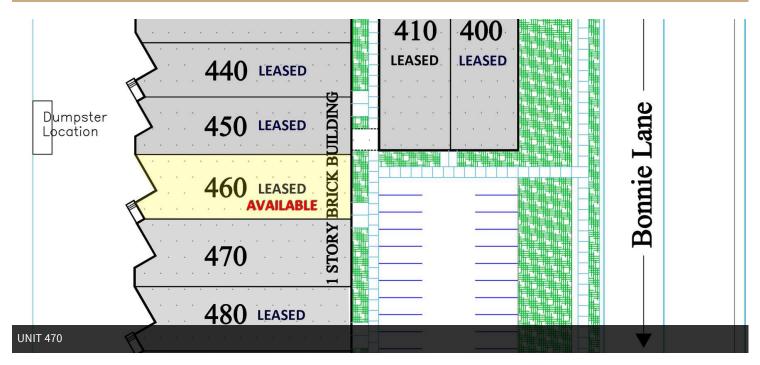

#### **LOCATION DESCRIPTION**

Convenient O'Hare market area location with easy access to major transportation routes via Rt. 83, Rt. 53, I-90.

| SPACES | LEASE RATE    | SPACE SIZE |
|--------|---------------|------------|
| 460    | \$12.00 SF/yr | 3,080 SF   |

#### **PROPERTY OVERVIEW**

- 1 Unit Available
- Office Space Varies Per Unit
- 12' Clear Ceilings
- 1 Exterior Dock
- 200 Amps, 240 Volts, 3 Phase Power
- Sprinklers
- Ample, Paved Parking
- Lease Rate: \$12.00/SF Modified Gross