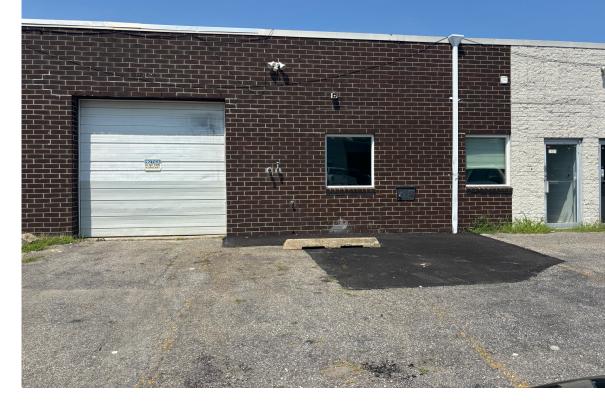

### **Property Description**

Premier Commercial RE, LLC is pleased to announce that it has been retained on an exclusive basis to handle the marketing associated with the leasing of a a 2,575 SF industrial unit located at 68 E Jefryn Boulevard in Deer Park, New York.

This unit is well suited to serve as a showroom, warehouse/distribution or manufacturing center, while accommodating comfortable corporate administrative offices.

### PROPERTY DETAILS:

| Unit Size:      | +/- 2,575 SF                    |
|-----------------|---------------------------------|
| Office:         | 10%                             |
| Ceiling Height: | 12' Clear                       |
| Loading:        | 1 Drive-in                      |
| Heat:           | Gas                             |
| Parking:        | Ample                           |
| Zoning:         | Light Industrial                |
| Municipality:   | Town of Babylon, Suffolk County |
| Lease Price:    | \$18.00 PSF Modified Gross      |
| Occupancy:      | August 2024                     |

### **PROPERTY HIGHLIGHTS:**

- $\circ$   $\,$  Ideal for a variety of distribution and manufacturing uses
- Located in the Deer Park Industrial Park
- < 5 miles from the Long Island Expressway
- Walking distance to the Tanger Outlets
- o Ownership in the process of renovating the parking lot