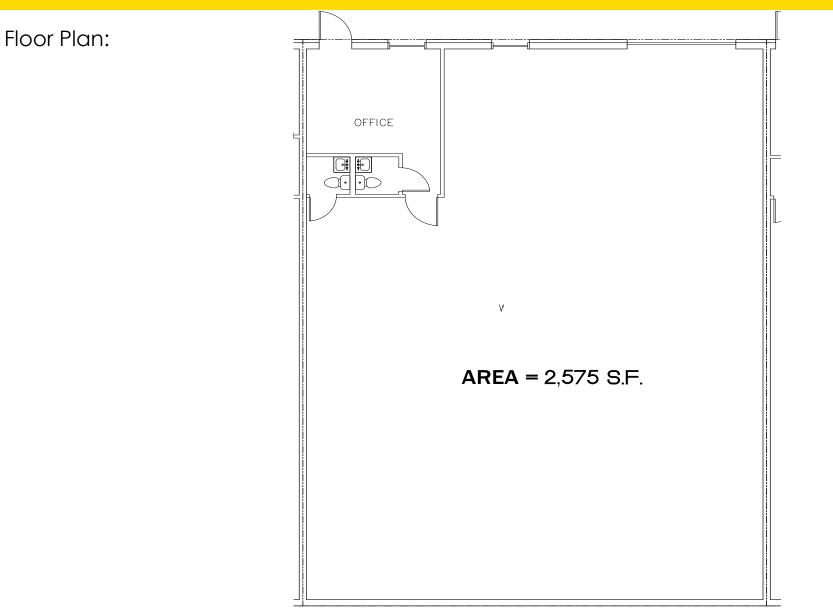

### PROPERTY DETAILS:

| Unit Size:      | +/- 2,575 SF                    |
|-----------------|---------------------------------|
| Office:         | 10%                             |
| Ceiling Height: | 12' Clear                       |
| Loading:        | 1 Drive-in                      |
| Heat:           | Gas                             |
| Parking:        | Ample                           |
| Zoning:         | Light Industrial                |
| Municipality:   | Town of Babylon, Suffolk County |
| Lease Price:    | \$18.00 PSF Modified Gross      |
| Occupancy:      | August 2024                     |