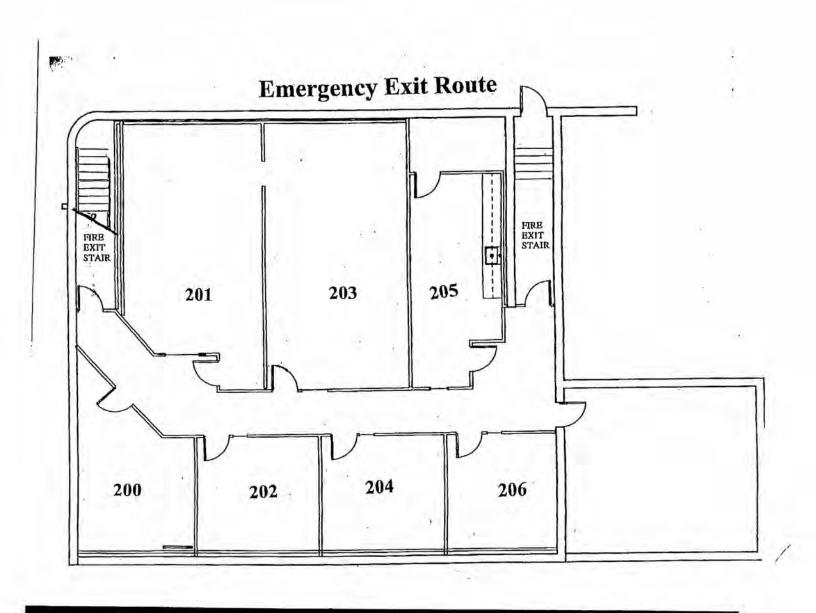

### SAURAGE ROTENBERG COMMERCIAL REAL ESTATE, LLC

5135 Bluebonnet Boulevard Baton Rouge, LA 70809 225.766.0000 | sauragerotenberg.com

10551 COURSEY BOULEVARD, BATON ROUGE, LA 70816

24,358 SF

| POPULATION           | 1 MILE | 3 MILES | 5 MILES |
|----------------------|--------|---------|---------|
| Total Population     | 10,463 | 77,833  | 189,543 |
| Average Age          | 36.1   | 38.7    | 38.4    |
| Average Age (Male)   | 32.2   | 36.3    | 36.2    |
| Average Age (Female) | 38.7   | 40.0    | 39.9    |
|                      |        |         |         |

| HOUSEHOLDS & INCOME | 1 MILE    | 3 MILES   | 5 MILES   |
|---------------------|-----------|-----------|-----------|
| Total Households    | 5,327     | 35,876    | 85,776    |
| # Of Persons Per HH | 2.0       | 2.2       | 2.2       |
| Average HH Income   | \$65,133  | \$77,054  | \$78,322  |
| Average House Value | \$141,287 | \$195,503 | \$215,507 |

<sup>\*</sup> Demographic data derived from 2020 ACS - US Census