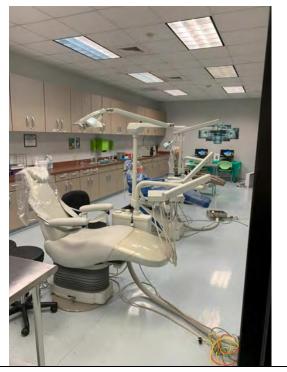

#### **PROPERTY OVERVIEW**

Currently occupied by Unitech Training Academy that is relocating. Property is 24,358 square feet of multiple offices and classrooms situated on 4.089 acres. Property has 250+ parking spaces. Excellent opportunity for Trade/Training School, R&D, or Charter School.