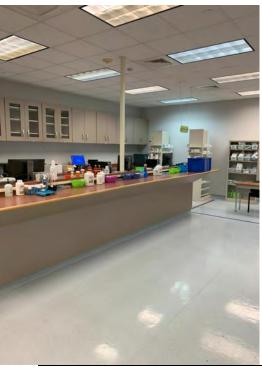

#### **PROPERTY OVERVIEW**

Currently occupied by Unitech Training Academy that is relocating. Property is 24,358 square feet of multiple offices and classrooms situated on 4.089 acres. Property has 250+ parking spaces. Excellent opportunity for Trade/Training School, R&D, or Charter School.